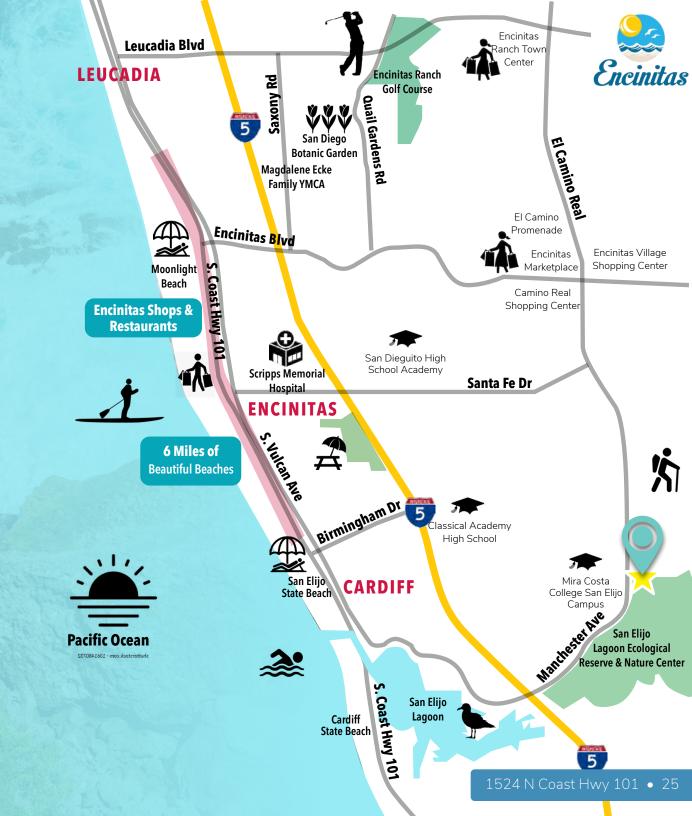

# SOUTH A

| MiraCosta College San Elijo Campus                                                                                                 |                                                                                                                                                                                                                                                                                                                                                                                                                                                                                                                                                                                                                                                                                                                  |
|------------------------------------------------------------------------------------------------------------------------------------|------------------------------------------------------------------------------------------------------------------------------------------------------------------------------------------------------------------------------------------------------------------------------------------------------------------------------------------------------------------------------------------------------------------------------------------------------------------------------------------------------------------------------------------------------------------------------------------------------------------------------------------------------------------------------------------------------------------|
| Encinitas Village Shopping Center<br>Ralph's, Trader Joe's, SEPHORA, Discount Tire, and mo                                         | re                                                                                                                                                                                                                                                                                                                                                                                                                                                                                                                                                                                                                                                                                                               |
| Encinitas Marketplace<br>Kohl's, Chick-Fil-A, BevMo!, Rubio's, T.J. Maxx, Vons,<br>Starbucks, Verizon, Homegoods, and more         |                                                                                                                                                                                                                                                                                                                                                                                                                                                                                                                                                                                                                                                                                                                  |
| Encinitas Country Day School                                                                                                       |                                                                                                                                                                                                                                                                                                                                                                                                                                                                                                                                                                                                                                                                                                                  |
| Cardiff Seaside Market                                                                                                             |                                                                                                                                                                                                                                                                                                                                                                                                                                                                                                                                                                                                                                                                                                                  |
| In-N-Out Burger                                                                                                                    |                                                                                                                                                                                                                                                                                                                                                                                                                                                                                                                                                                                                                                                                                                                  |
| San Dieguito Academy High School                                                                                                   |                                                                                                                                                                                                                                                                                                                                                                                                                                                                                                                                                                                                                                                                                                                  |
| Oakcrest Middle School                                                                                                             |                                                                                                                                                                                                                                                                                                                                                                                                                                                                                                                                                                                                                                                                                                                  |
| Juanitas Taco Shop / Pannikan                                                                                                      |                                                                                                                                                                                                                                                                                                                                                                                                                                                                                                                                                                                                                                                                                                                  |
| LA Fitness                                                                                                                         |                                                                                                                                                                                                                                                                                                                                                                                                                                                                                                                                                                                                                                                                                                                  |
| Encinitas Ranch Town Center Target, The Home Depot, Best Buy, ROss, Walmart, Ap REI, DICK's Sporting Goods,, Total Wine, and more. | ple,                                                                                                                                                                                                                                                                                                                                                                                                                                                                                                                                                                                                                                                                                                             |
| Encinitas Ranch Golf Course                                                                                                        |                                                                                                                                                                                                                                                                                                                                                                                                                                                                                                                                                                                                                                                                                                                  |
| Downtown Encinitas Retail Core                                                                                                     | •••••                                                                                                                                                                                                                                                                                                                                                                                                                                                                                                                                                                                                                                                                                                            |
| Petco. Fed-Ex, Crack Shack                                                                                                         |                                                                                                                                                                                                                                                                                                                                                                                                                                                                                                                                                                                                                                                                                                                  |
| Original Pankcake House                                                                                                            |                                                                                                                                                                                                                                                                                                                                                                                                                                                                                                                                                                                                                                                                                                                  |
| 7-Eleven                                                                                                                           | •••••                                                                                                                                                                                                                                                                                                                                                                                                                                                                                                                                                                                                                                                                                                            |
| Park Dale Lane Elementary                                                                                                          | • • • • • • • • •                                                                                                                                                                                                                                                                                                                                                                                                                                                                                                                                                                                                                                                                                                |
| Cardiff Sports Complex                                                                                                             | • • • • • • • • • • • • • • • • • • • •                                                                                                                                                                                                                                                                                                                                                                                                                                                                                                                                                                                                                                                                          |
| Pacific Coast Grill                                                                                                                |                                                                                                                                                                                                                                                                                                                                                                                                                                                                                                                                                                                                                                                                                                                  |
| Moonlight Beach                                                                                                                    | 13                                                                                                                                                                                                                                                                                                                                                                                                                                                                                                                                                                                                                                                                                                               |
|                                                                                                                                    | Encinitas Village Shopping Center Ralph's, Trader Joe's, SEPHORA, Discount Tire, and mo Encinitas Marketplace Kohl's, Chick-Fil-A, BevMol, Rubio's, T.J. Maxx, Vons, Starbucks, Verizon, Homegoods, and more Encinitas Country Day School Cardiff Seaside Market In-N-Out Burger San Dieguito Academy High School Oakcrest Middle School Juanitas Taco Shop / Pannikan LA Fitness Encinitas Ranch Town Center Target, The Home Depot, Best Buy, ROss, Walmart, Ap REI, DICK's Sporting Goods,, Total Wine, and more. Encinitas Ranch Golf Course Downtown Encinitas Retail Core Petco. Fed-Ex, Crack Shack Original Pankcake House 7-Eleven Park Dale Lane Elementary Cardiff Sports Complex Pacific Coast Grill |