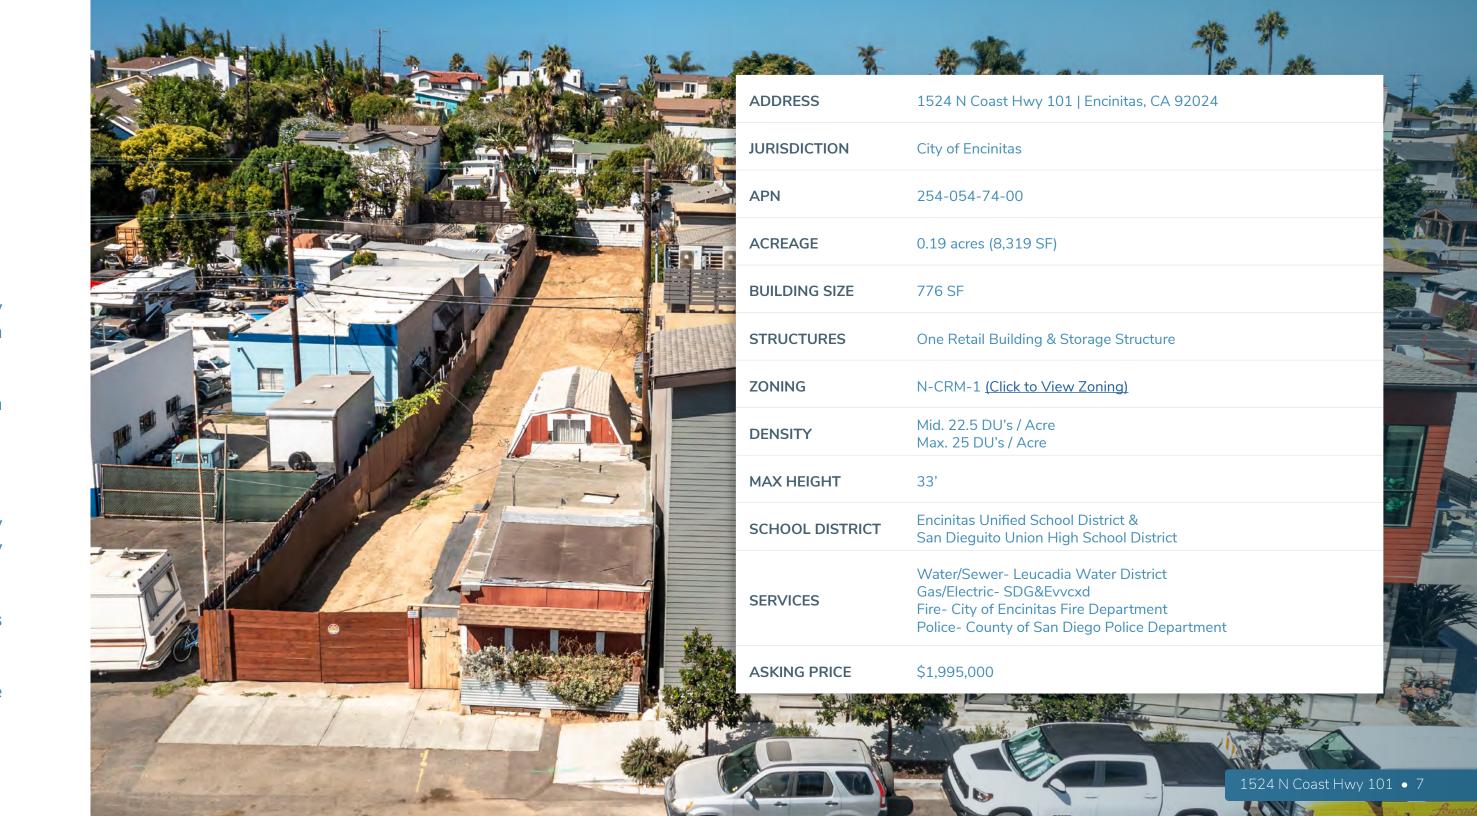

4229 peter.curry@cushwake.com CalDRE Lic #01241186

OWEN CURRY
760.431.4229
owen.curry@cushwake.com
CalDRE Lic #01972528





# PROPERTY HIGHLIGHTS

- Existing building with unique development opportunity along highly desirable Coast Hwy 101 only steps from Grandview Beach
- Adjacent to new development that achieved record high sale pricing for both residential and commercial
- Zoned for Mixed-Use | N-CRM 1
- Leucadia Streetscape Project adjacent to site, will greatly enhance value and revitalize 2.5 miles of N. Coast Hwy by creating a more safe, walkable, bike-able community
- Highlytrafficked area with more than 17,500 daily commuters creating valuable signage and advertising opportunities
- Opportunity to create either a Commercial Mixed-Use Development or 100% Residential Development



# NORTH 🔺

# WEST A





# SOUTH A





| MiraCosta College San Elijo Campus                                                                                                 |