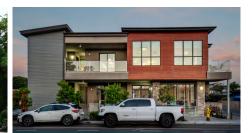

Leucadia Lofts 1532-38 N. Hwy 101, Encinitas Size/Type: 8,000 SF Office/Retail Year Built: 2022 Sale Date: 6/8/2022 Sale Price: \$7,900,000 (\$987/SF) Sale Type: Owner-User/Investor CAP Rate: not applicable Buyer: Tower 16 Capital Seller: Encinitas Properties LLC Comments New construction - Cold shell