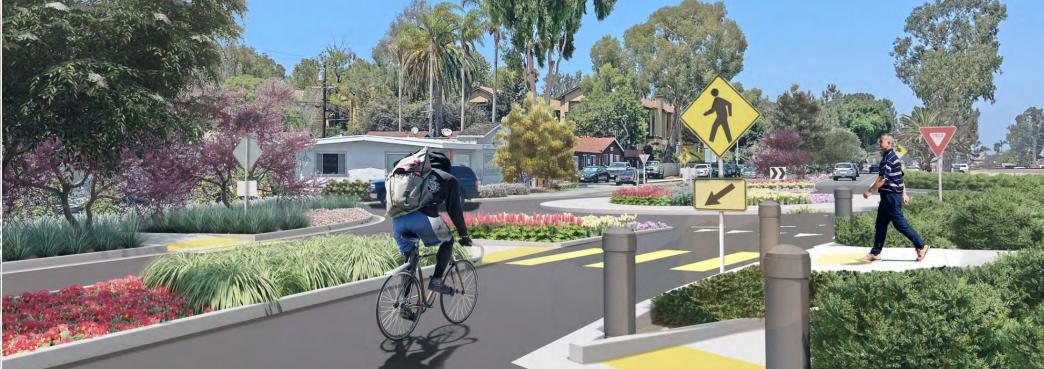

## **AREA IMPROVEMENTS & UPCOMING DEVELOPMENT PLANS**

The Leucadia Streetscape plan focuses on preserving and revitalizing the N Coast Highway 101 Corridor. It strives to restore the landscape of the corridor while evolving how this public space serves the community. The project vision is to create an environment that enhances the lives of residents and visitors in a wide variety of ways. This includes encouraging community engagement, offering space for community gathering, sidewalk dining, the display of retail goods, outdoor public seating and the showcasing of public art.

The City has completed construction of the first segment of improvements called "Segment A North" (Phase 1) between Marcheta Street and Basil Street. The City has also completed the Safety and Mobility Enhancements interim project that brought "Segments B & C" between Basil Street and La Costa Avenue into alignment with the vision of Streetscape in a quick and cost-effective way.

The Leucadia Streetscape Phase 1 project was completed in summer 2022. New improvements include wider sidewalks, dedicated bike lanes, landscaping, irrigation, streetlights, storm drain system, parking pods, pedestrian trials, crosswalks, asphalt paving, traffic striping, street furniture including benches, chairs, tables, bike racks, and trash and recycling bins, and a roundabout and pedestrian undercrossing at El Portal Street which is now open to the public.

The vision of the Leucadia Streetscape project is to celebrate the City's arts and culture, history, charm and character through establishing the historic tree canopy, providing gathering spaces for our residents, improving accessibility and connectivity in Leucadia, include drought tolerant landscaping and creating better access for our businesses.