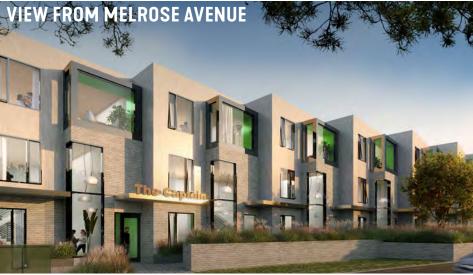

#### THE CAPTAIN; 158-186 NORTH COAST HIGHWAY 101

The Captain @ Moonlight Beach will be constructed by local developer RAF Pacifica Group. The project will consist of 34,000 SF office, 12,800 SF retail, 2,819 SF restaurant space and 45 residential units.