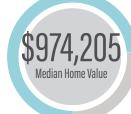

## AREA HIGHLIGHTS

5 Mile Radius

Spanning approximately 20 miles along the coast in San Diego's North County, the city of Encinitas is an upscale community and is considered "One of the 20 Best Surf Towns in the World." Located along six miles of Pacific Ocean coastline, Encinitas is bordered by Carlsbad to the north, the Elfin Forest Recreational Reserve and Escondido to the east, and Solana Beach to the south. The city has an estimated resident population of 60,000 who are attracted to the casual oceanfront community for its magnificent beaches, executive residential communities, regional access and numerous amenities and recreational options.