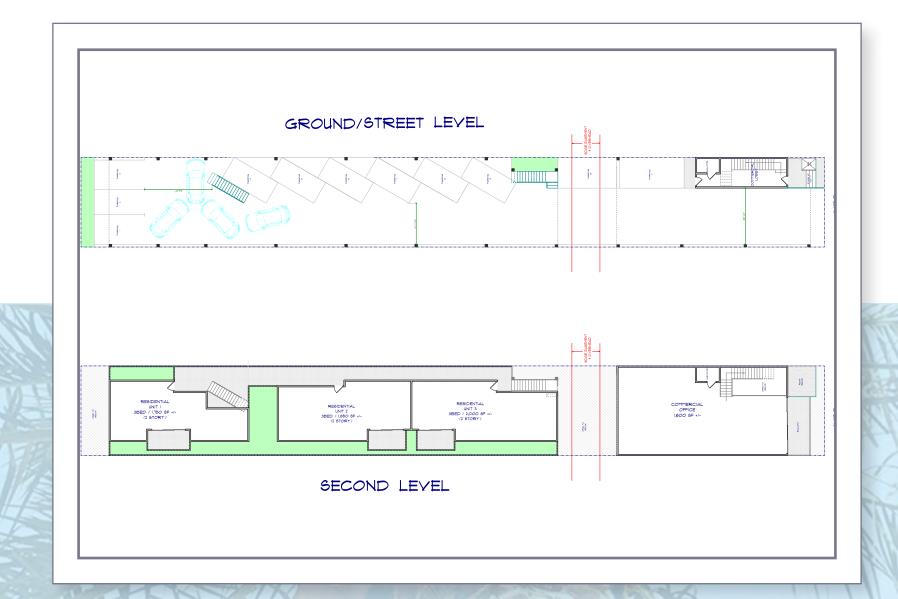

| 055 | 10 | 055 | | 055 | 10 | 055 | | 055 | 10 | 055 | | 055 | 10 | 055 | | 055 | 10 | 055 | | 055 | 10 | 055 | | 055 | 10 | 055 | | 055 | 10 | 055 | | 055 | 10 | 055 | | 055 | 10 | 055 | | 055 | 10 | 055 | | 055 | 10 | 055 | | 055 | 10 | 055 | | 055 | 10 | 2 \*CONDM 138 & 140 COOP COURT DOC91-262569 (SEE SHT 4) 2\*CONDM 142 & 144 COOP COURT DOC92-369323 (SEE SHT 4) 3\* PAR 1 SBE MAP 2748-37-130 4\* CONDO 1477&1479 NEPTUNE AVE DOC01-255404 6\* CONDO 146 & 148 COOP COURT DOC2006-0512662 MAP 16341 - CITY OF ENCINITAS MAP 8359- LA COSTA DEL PACIFIC MAP 2078 - SOUTHCOAST PARK NO. 5 SEC 4 - T13S-R4W - POR NW !/4 7\* PEDESTRIAN & NON-MOTOR VEHICULAR RIGHT OF WAY 8\*CONDO 158-160 COOP COURT DUPLEX DOC16-0423298 (MAP 524 - NO. LEUCADIA ROS 10069,15793,16323,18651,19016,: 23353

# PROPOSED PLAN



1524 N Coast Hwy 101 ● 15

## SALE COMPS



Cardiff By the Sea Size/Type: 1,429 SF Retail Year Built: 2000 Sale Date: 6/21/2024

Sale Price: \$3,110,000 (\$2,176/SF) Sale Type: not applicable CAP Rate: not applicable

Buyer: Albatross LLC Seller: CB West Covina, LLC

> Comments: Parcel 260-351-23

> > Leucadia Liquoi

640 N. Coast Highway 101, Encinitas

Size/Type: 3,563 SF Retail (0.25 AC)

Year Built: Not provided

Sale Date: 11/16/2023

Sale Price: \$4,450,000 (\$1,249/SF | \$404/SF Land)

Sale Type: Investmen

CAP Rate: Not provided

Buyer: Peeshee LLC

Seller: Kressin Trust

Comments: None.



Downtown Encinitas Freestanding Commercial 858 2nd St, Encinitas

Size/Type: 1,245 SF Retail/Office (0.10 AC)

Year Built: n/a Sale Date: 3/22/2024

Sale Price: \$2,400,000 (\$1,927/SF | \$540