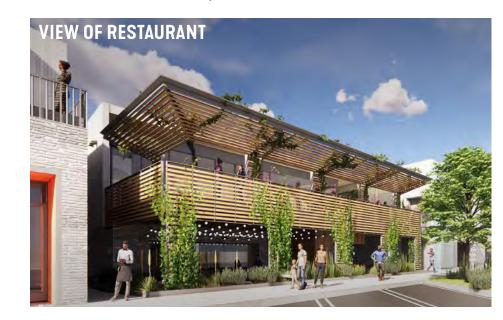

#### THE CAPTAIN; 158-186 NORTH COAST HIGHWAY 101

The Captain @ Moonlight Beach will be constructed by local developer RAF Pacifica Group. The project will consist of 34,000 SF office, 12,800 SF retail, 2,819 SF restaurant space and 45 residential units.