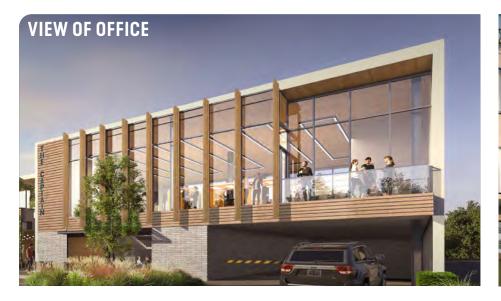

#### THE CAPTAIN; 158-186 NORTH COAST HIGHWAY 101

The Captain @ Moonlight Beach will be constructed by local developer RAF Pacifica Group. The project will consist of 34,000 SF office, 12,800 SF retail, 2,819 SF restaurant space and 45 residential units.