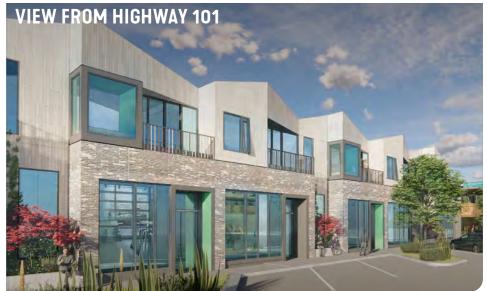

#### THE CAPTAIN; 158-186 NORTH COAST HIGHWAY 101

The Captain @ Moonlight Beach will be constructed by local developer RAF Pacifica Group. The project will consist of 34,000 SF office, 12,800 SF retail, 2,819 SF restaurant space and 45 residential units.