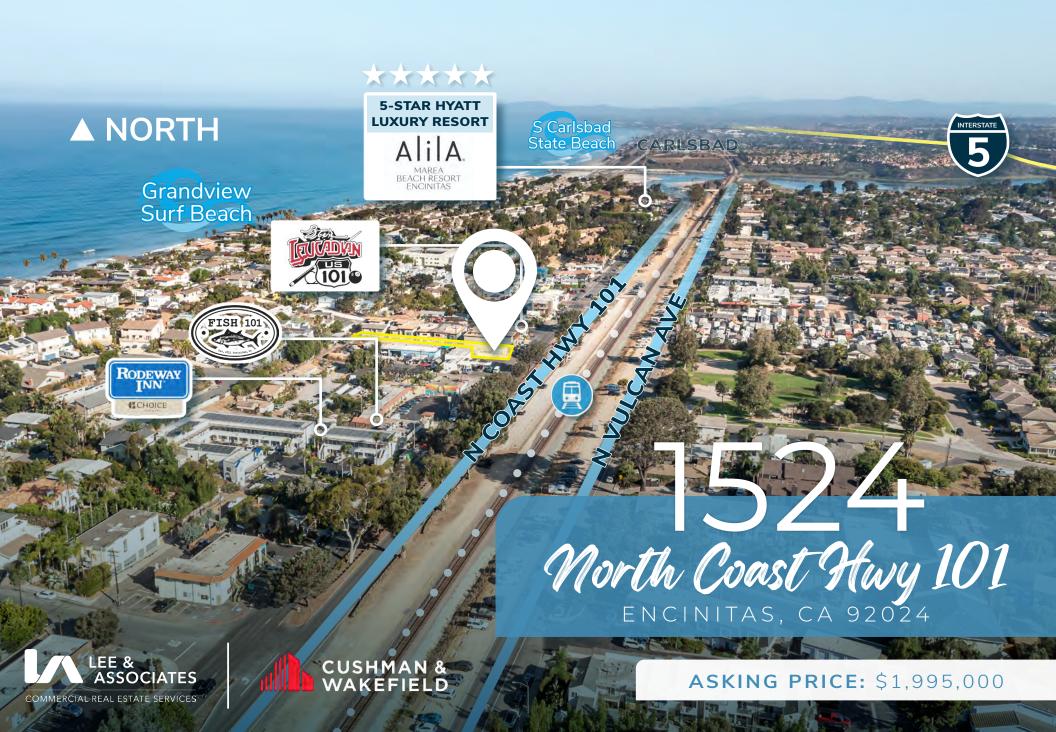

# PROPERTY HIGHLIGHTS

- Existing building with unique development opportunity along highly desirable Coast Hwy 101 only steps from Grandview Beach
- Adjacent to new development that achieved record high sale pricing for both residential and commercial
- Zoned for Mixed-Use | N-CRM 1
- Leucadia Streetscape Project adjacent to site, will greatly enhance value and revitalize 2.5 miles of N. Coast Hwy by creating a more safe, walkable, bike-able community
- Highlytrafficked area with more than 17,500 daily commuters creating valuable signage and advertising opportunities
- Opportunity to create either a Commercial Mixed-Use Development or 100% Residential Development