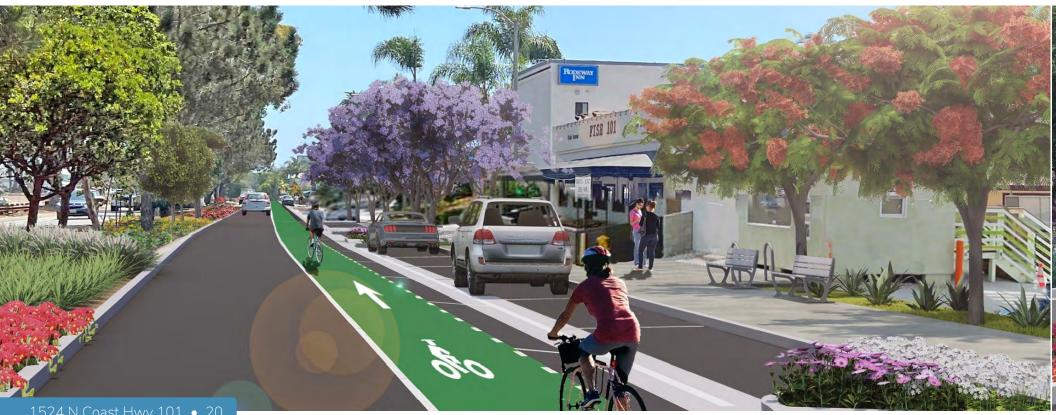

## **AREA IMPROVEMENTS & UPCOMING DEVELOPMENT PLANS**

The Leucadia Streetscape plan focuses on preserving and revitalizing the N Coast Highway 101 Corridor. It strives to restore the landscape of the corridor while evolving how this public space serves the community. The project vision is to create an environment that enhances the lives of residents and visitors in a wide variety of ways. This includes encouraging community engagement, offering space for community gathering, sidewalk dining, the display of retail goods, outdoor public seating and the showcasing of public art.

The City has completed construction of the first segment of improvements called "Segment A North" (Phase 1) between Marcheta Street and Basil Street. The City has also completed the Safety and Mobility Enhancements interim project that brought "Segments B & C" between Basil Street and La Costa Avenue into alignment with the vision of Streetscape in a quick and cost-effective way.

The Leucadia Streetscape Phase 1 project was completed in summer 2022. New improvements include wider sidewalks, dedicated bike lanes, landscaping, irrigation, streetlights, storm drain system, parking pods, pedestrian trials, crosswalks, asphalt paving, traffic striping, street furniture including benches, chairs, tables, bike racks, and trash and recycling bins, and a roundabout and pedestrian undercrossing at El Portal Street which is now open to the public.

The vision of the Leucadia Streetscape project is to celebrate the City's arts and culture, history, charm and character through establishing the historic tree canopy, providing gathering spaces for our residents, improving accessibility and connectivity in Leucadia, include drought tolerant landscaping and creating better access for our businesses.