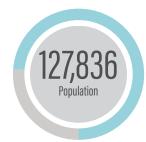

## AREA HIGHLIGHTS

5 Mile Radius

Spanning approximately 20 miles along the coast in San Diego's North County, the city of Encinitas is an upscale community and is considered "One of the 20 Best Surf Towns in the World." Located along six miles of Pacific Ocean coastline, Encinitas is bordered by Carlsbad to the north, the Elfin Forest Recreational Reserve and Escondido to the east, and Solana Beach to the south. The city has an estimated resident population of 60,000 who are attracted to the casual oceanfront community for its magnificent beaches, executive residential communities, regional access and numerous amenities and recreational options.