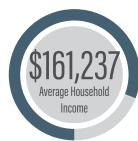

## AREA HIGHLIGHTS

5 Mile Radius

Spanning approximately 20 miles along the coast in San Diego's North County, the city of Encinitas is an upscale community and is considered "One of the 20 Best Surf Towns in the World." Located along six miles of Pacific Ocean coastline, Encinitas is bordered by Carlsbad to the north, the Elfin Forest Recreational Reserve and Escondido to the east, and Solana Beach to the south. The city has an estimated resident population of 60,000 who are attracted to the casual oceanfront community for its magnificent beaches, executive residential communities, regional access and numerous amenities and recreational options.