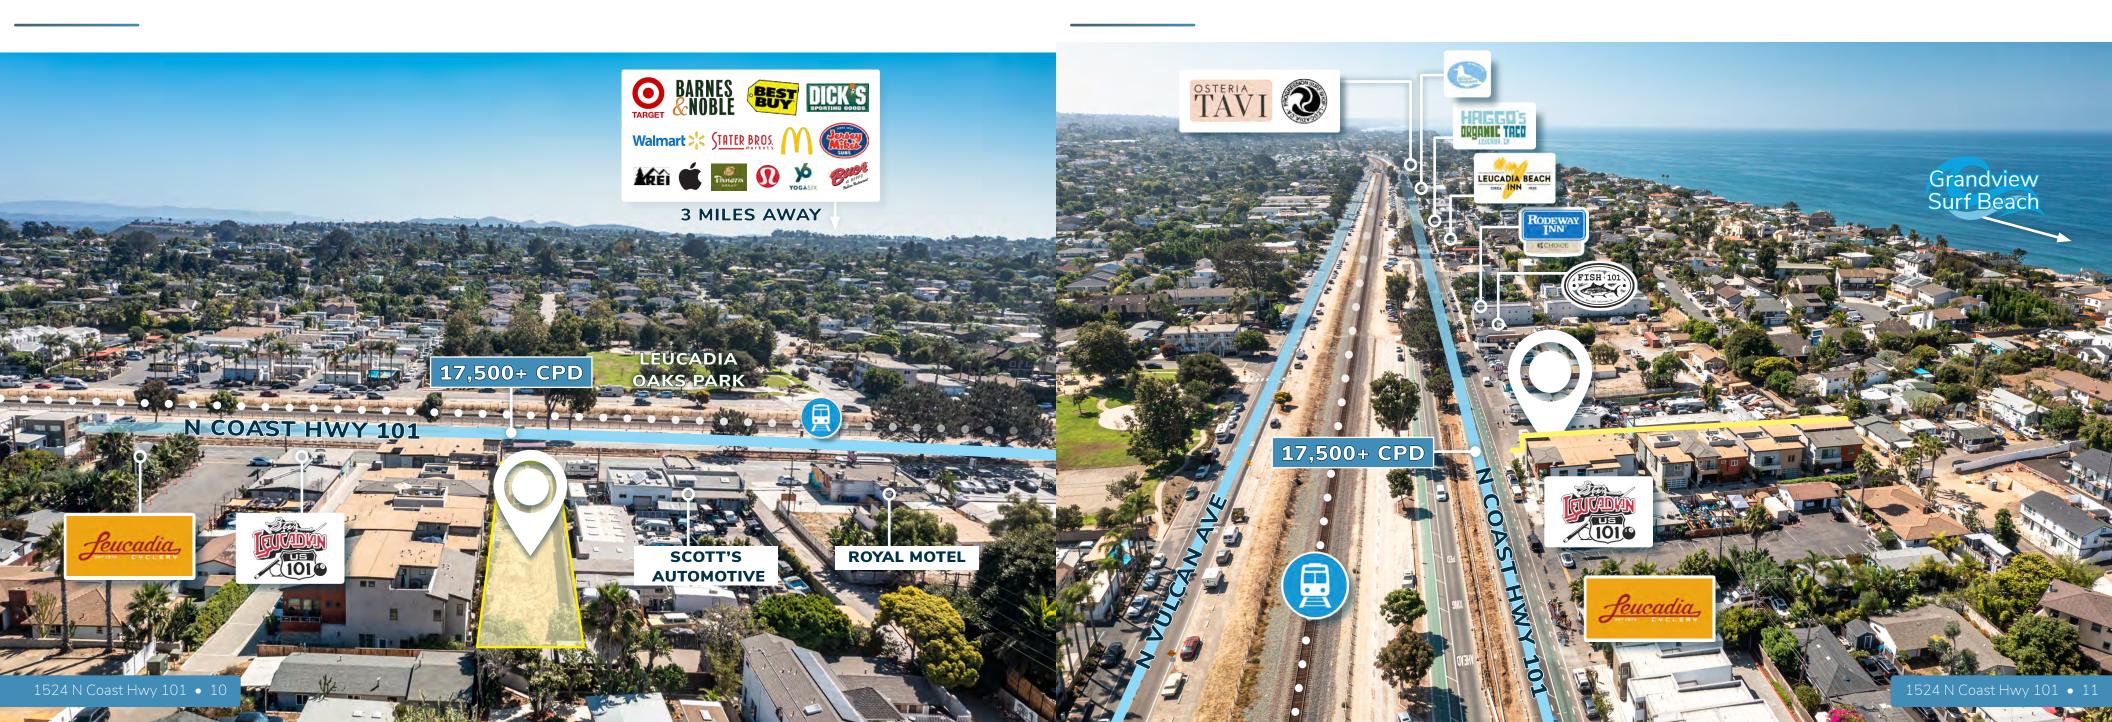

# PROPERTY HIGHLIGHTS

- Existing building with unique development opportunity along highly desirable Coast Hwy 101 only steps from Grandview Beach
- Adjacent to new development that achieved record high sale pricing for both residential and commercial
- Zoned for Mixed-Use | N-CRM 1
- Leucadia Streetscape Project adjacent to site, will greatly enhance value and revitalize 2.5 miles of N. Coast Hwy by creating a more safe, walkable, bike-able community
- Highlytrafficked area with more than 17,500 daily commuters creating valuable signage and advertising opportunities
- Opportunity to create either a Commercial Mixed-Use Development or 100% Residential Development