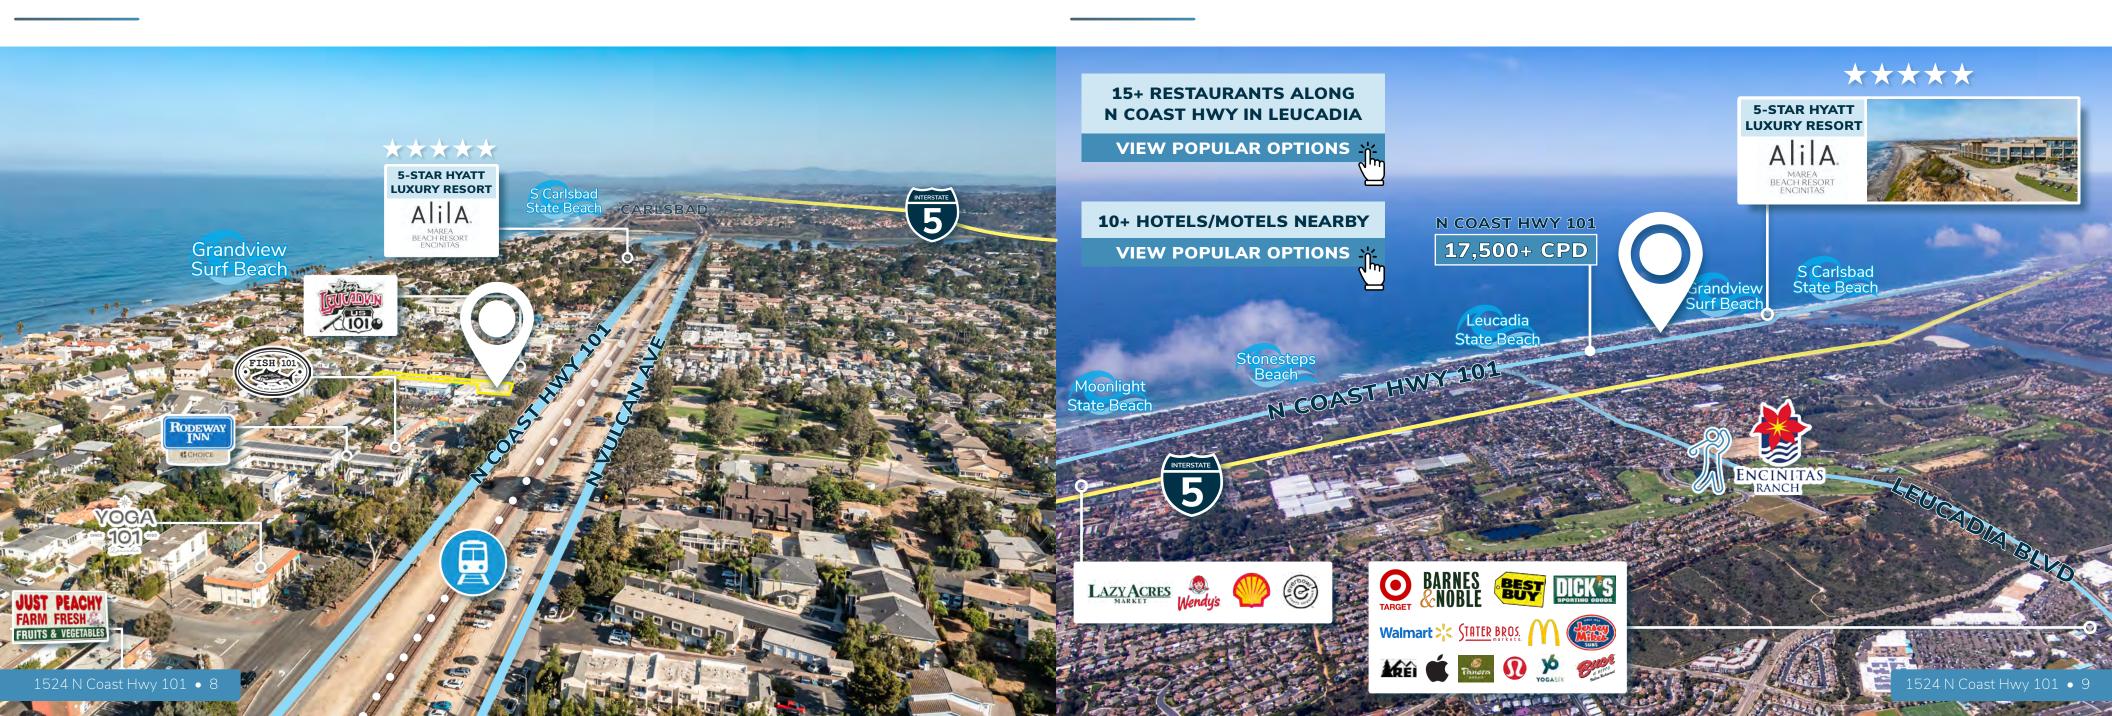

# PROPERTY HIGHLIGHTS

- Existing building with unique development opportunity along highly desirable Coast Hwy 101 only steps from Grandview Beach
- Adjacent to new development that achieved record high sale pricing for both residential and commercial
- Zoned for Mixed-Use | N-CRM 1
- Leucadia Streetscape Project adjacent to site, will greatly enhance value and revitalize 2.5 miles of N. Coast Hwy by creating a more safe, walkable, bike-able community
- Highlytrafficked area with more than 17,500 daily commuters creating valuable signage and advertising opportunities
- Opportunity to create either a Commercial Mixed-Use Development or 100% Residential Development