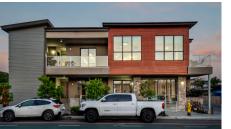

Leucadia Lofts 1532-38 N. Hwy 101, Encinitas Size/Type: 8,000 SF Office/Retail Year Built: 2022 Sale Date: 6/8/2022 Sale Price: \$7,900,000 (\$987/SF) Sale Type: Owner-User/Investor CAP Rate: not applicable Buyer: Tower 16 Capital Seller: Encinitas Properties LLC Comments New construction - Cold shell