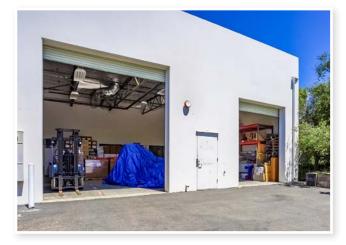

#### premises overview

| STREET ADDRESS:                   | 2304 La Mirada Drive, Vista, CA                                                                                                             |
|-----------------------------------|---------------------------------------------------------------------------------------------------------------------------------------------|
| <b>BUSINESS PARK:</b>             | Sycamore Vista Business Park (Phase 1)                                                                                                      |
| BUILDING TYPE:                    | Freestanding Highly Improved Flex                                                                                                           |
| RENTABLE SF:                      | 4,024 Square Feet                                                                                                                           |
| % IMPROVED:                       | Approx. 3,024 SF with Reception, Mixture of Private<br>Offices, Kitchen/Lounge, 2 Restrooms, Lab Areas<br>and Open Collaborative Work Space |
| % WAREHOUSE:                      | Approx. 1,000 SF of Warehouse with 14' Clear<br>Height                                                                                      |
| LOADING:                          | Two (2) Automatic Grade Level Loading Doors                                                                                                 |
| PARKING:                          | 2/1,000 SF                                                                                                                                  |
| CONSTRUCTION TYPE/<br>YEAR BUILT: | Concrete Tilt Up / 2004                                                                                                                     |
| SUBLEASE EXPIRATION:              | September 30, 2020 (Long Term Direct Deal with<br>Owner Preferred)                                                                          |
| LEASE/SUBLEASE RATE:              | \$1.35/SF NNN                                                                                                                               |
| AVAILABILITY:                     | 30 Day Notice                                                                                                                               |
| SHOWING<br>INSTRUCTIONS:          | Call Agents To Schedule Tour (Do Not Disturb<br>Occupant)                                                                                   |

#### property photos

2304 LA MIRADA DRIVE