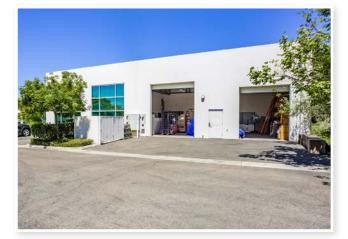

#### premises overview

| STREET ADDRESS:                   | 2304 La Mirada Drive, Vista, CA                                                                                                             |
|-----------------------------------|---------------------------------------------------------------------------------------------------------------------------------------------|
| <b>BUSINESS PARK:</b>             | Sycamore Vista Business Park (Phase 1)                                                                                                      |
| BUILDING TYPE:                    | Freestanding Highly Improved Flex                                                                                                           |
| RENTABLE SF:                      | 4,024 Square Feet                                                                                                                           |
| % IMPROVED:                       | Approx. 3,024 SF with Reception, Mixture of Private<br>Offices, Kitchen/Lounge, 2 Restrooms, Lab Areas<br>and Open Collaborative Work Space |
| % WAREHOUSE:                      | Approx. 1,000 SF of Warehouse with 14' Clear<br>Height                                                                                      |
| LOADING:                          | Two (2) Automatic Grade Level Loading Doors                                                                                                 |
| PARKING:                          | 2/1,000 SF                                                                                                                                  |
| CONSTRUCTION TYPE/<br>YEAR BUILT: | Concrete Tilt Up / 2004                                                                                                                     |
| SUBLEASE EXPIRATION:              | September 30, 2020 (Long Term Direct Deal with<br>Owner Preferred)                                                                          |
| LEASE/SUBLEASE RATE:              | \$1.35/SF NNN                                                                                                                               |
| AVAILABILITY:                     | 30 Day Notice                                                                                                                               |
| SHOWING<br>INSTRUCTIONS:          | Call Agents To Schedule Tour (Do Not Disturb<br>Occupant)                                                                                   |

#### property photos

2304 LA MIRADA DRIVE