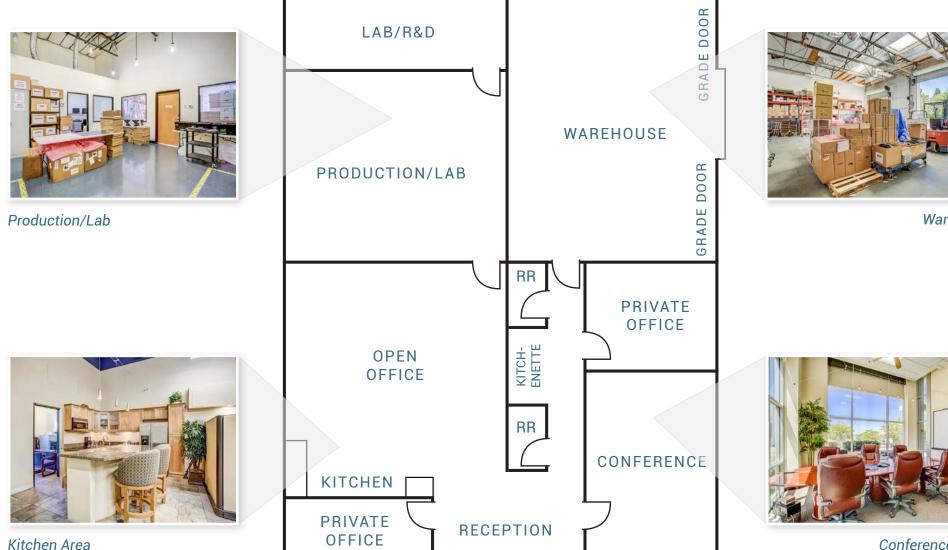

|
| SHOWING<br>INSTRUCTIONS:          | Call Agents To Schedule Tour (Do Not Disturb<br>Occupant)                                                                                   |

\* See additional pages for floor plan and specialized feature details

No warranty or representation is made to the accuracy of the foregoing transaction. Terms of sale or lease and availability are subject to change or withdraw without notice.





#### 2304 LA MIRADA DRIVE

#### specialized features & property highlights







No warranty or representation is made to the accuracy of the foregoing transaction. Terms of sale or lease and availability are subject to change or withdraw without notice.

### floor plan



Warehouse

**Conference Room** 

#### property photos













2304 LA MIRADA DRIVE

## location map

2304 Ia mirada dr





McClellan Palomar Airport

l Camino Rea

alomar Palomar Airport Rd





o warranty or representation is made to the accuracy of the foregoing transaction. Terms of sale or lease and availability are subject to change or withdraw without notice

# 2304 la mirada drive

2304

vista, ca 92081

Isaac Little ilittle@lee-associates.com 760.929.7862 <sub>CalDRE #01702879</sub> Marko Dragovic mdragovic@lee-associates.com 760.929.7839 CalDRE #01773106 TJ Donnelly tjdonnelly@lee-associates.com 760.929.7843 CalDRE #02014349



COMMERCIAL REAL ESTATE SERVICES

Lee & Associates Commercial Real Estate Services, Inc. - NSDC | 1900 Wright Place, Suite 200, Carlsbad, CA 92008 |