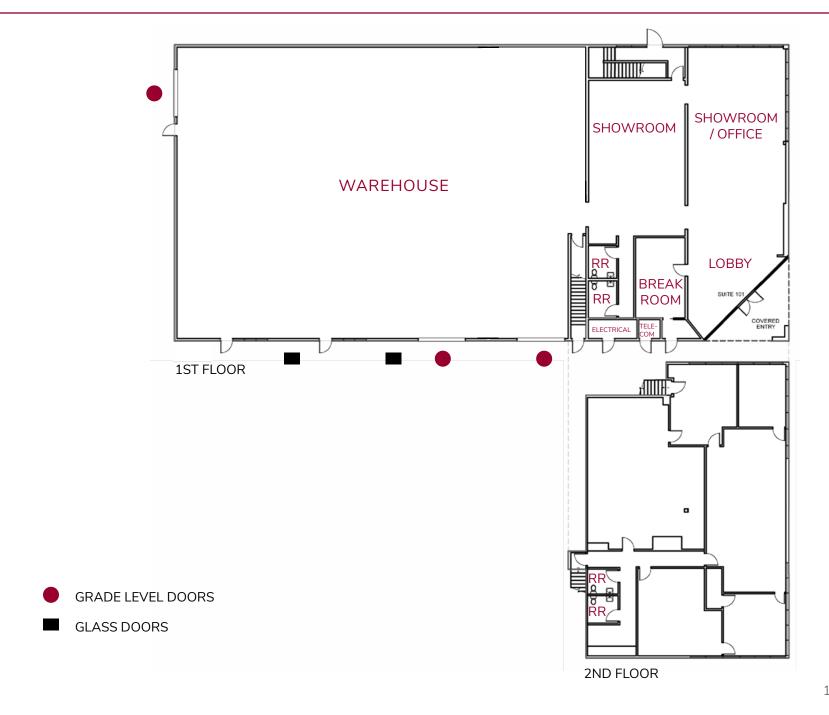

### FLOOR PLAN

PHOTOS

### PROPERTY HIGHLIGHTS

15,393 SF Freestanding Building

3 Existing grad doors (12' x 12')

2 Grade level doors currently used as glass doors

Lot Size 0.71 Acres

Office Area Total: 7,239 SF 1st Floor: 3,532 SF / 2nd Floor: 3,707 SF

#### **OCCUPANCY**

Existing tenant will vacate in February and owner intends to modify the existing floorplan to match the layout on page 4.