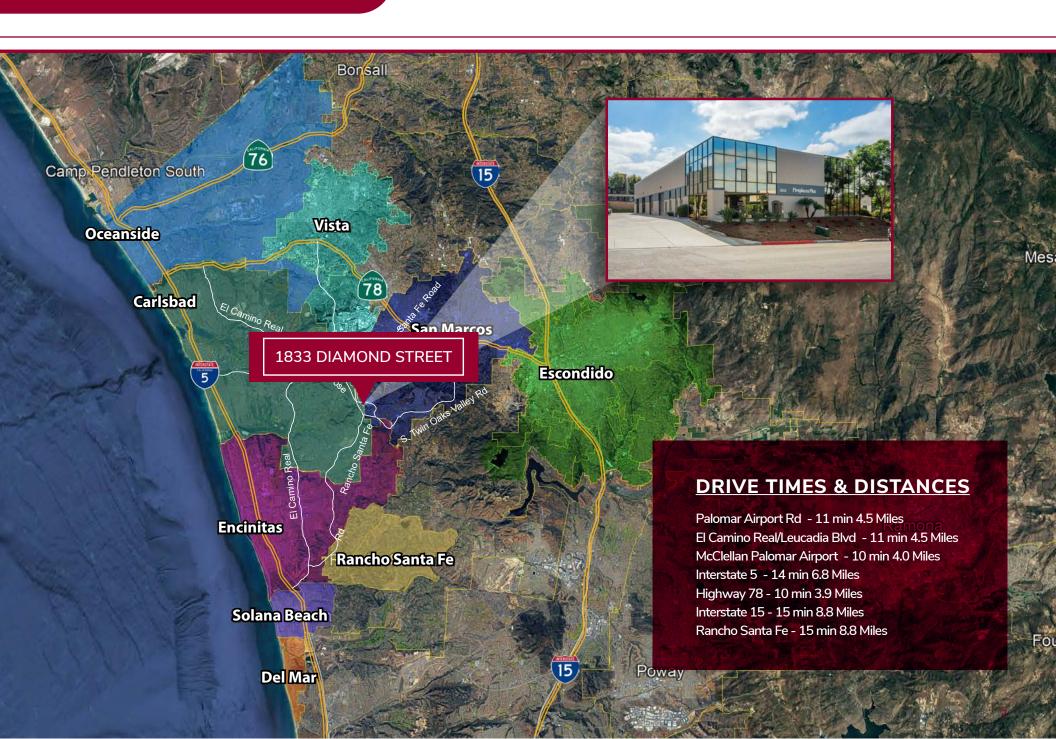

ENTS**

New exterior paint, landscaping and office demo. Owner also will provide a new roof upon the existing lease expiration



#### **IDEAL LOCATION**

Located within the prestigious La Costa Meadows submarket of San Marcos which is a highly sought after 1,370,000 SF industrial/ flex submarket.



**\$4,600,000** 



LEASE RATE \$1.35 NNN

\*NNN = \$0.28

### PROPERTY HIGHLIGHTS







15,393 SF Freestanding Building



3 Existing grad doors (12' x 12')

2 Grade level doors currently used as glass doors



Lot Size 0.71 Acres



Office Area Total: 7,239 SF 1st Floor: 3,532 SF / 2nd Floor: 3,707 SF





30 Parking Spaces (1.9/1,000 SF)



Year Built



800amps @120/208v



Natural Gas to the Building

### FLOOR PLAN





PHOTOS











### SURROUNDING TENANTS





### LOCATION MAP





#### DEMOGRAPHICS & SUBMARKET STATISTICS



**Population** 

11,085

79,958

199,810 <sub>5 MII F</sub>

**Estimated Average Household Income** 

\$164,501

\$167,520

\$152,034

**Product Type** # Buildings Size (SF) % of Submarket MFG/DIST 14 468,937 34.25% 15 FLEX/R&D 490,316 35.81% IMT 17 410,097 29.95% **Total Industrial** 46 1,369,350 100.00%

## FOR SALE

15,392 SF INDUSTRIAL BUILDING

1833 DIAMOND STREET SAN MARCOS, CA

Rusty Williams, SIOR (760) 448-2453

rwilliams@lee-associates.com

DRE Lic#01390702

Chris Roth, SIOR (760) 448-2448

croth@lee-associates.com
DRE Lic#01789067

Jake Rubendall (760) 448-1369 irubendall@lee-associates.com

DRE Lic#02037365





Lee & Associates Commercial Real Estate Services, Inc.- NSDC | 1902 Wright Place, Suite 180, Carlsbad, CA 92008 P: (760) 9