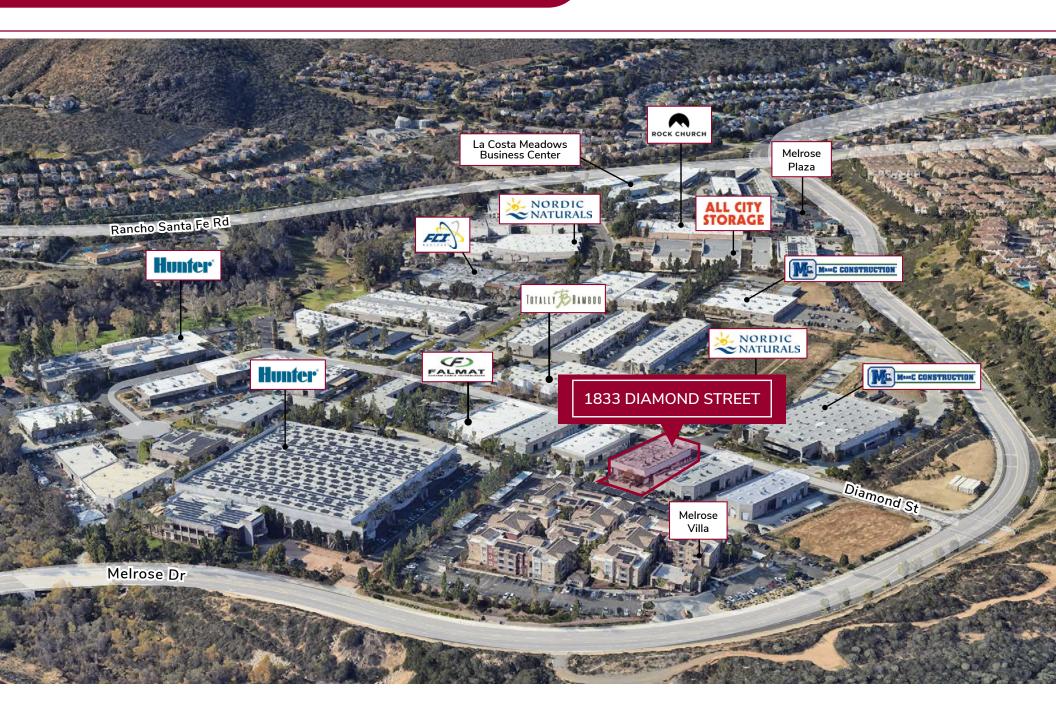

## **BUILDING IMPROVEMENTS**

New exterior paint, landscaping and office demo. Owner also will provide a new roof upon the existing lease expiration



#### **IDEAL LOCATION**

Located within the prestigious La Costa Meadows submarket of San Marcos which is a highly sought after 1,370,000 SF industrial/ flex submarket.



**\$4,600,000** 



LEASE RATE \$1.35 NNN

\*NNN = \$0.28

### PROPERTY HIGHLIGHTS







15,393 SF Freestanding Building



3 Existing grad doors (12' x 12')

2 Grade level doors currently used as glass doors



Lot Size 0.71 Acres



Office Area Total: 7,239 SF 1st Floor: 3,532 SF / 2nd Floor: 3,707 SF





30 Parking Spaces (1.9/1,000 SF)



Year Built



800amps @120/208v



Natural Gas to the Building

### FLOOR PLAN





PHOTOS











### SURROUNDING TENANTS





### LOCATION MAP





#### DEMOGRAPHICS & SUBMARKET STATISTICS



**Population** 

11,085

79,958

199,810 <sub>5 MII F</sub>

**Estimated Average Household Income** 

\$164,501

\$167,520

\$152,034

**Product Type** # Buildings Size (SF) % of Submarket MFG/DIST 14 468,937 34.25% 15 FLEX/R&D 490,316 35.81% IMT 17 410,097 29.95% **Total Industrial** 46 1,369,350 100.00%

## FOR SALE

15,392 SF INDUSTRIAL BUILDING

1833 DIAMOND STREET SAN MARCOS, CA

Rusty Williams, SIOR (760) 448-2453

rwilliams@lee-associates.com

DRE Lic#01390702

Chris Roth, SIOR (760) 448-2448

croth@lee-associates.com
DRE Lic#01789067

Jake Rubendall (760) 448-1369 irubendall@lee-associates.com

DRE Lic#02037365





Lee & Associates Commercial Real Estate Services, Inc.- NSDC | 1902 Wright Place, Suite 180, Carlsba