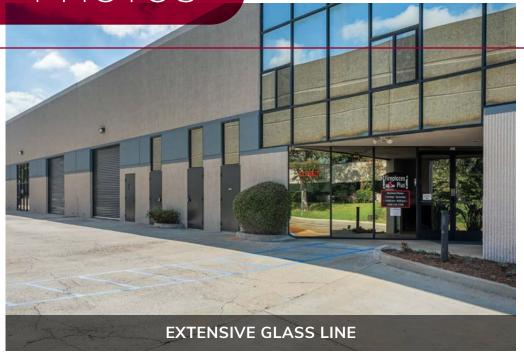

o match the layout on page 4.



#### **BUILDING IMPROVEMENTS**

New exterior paint, landscaping and office demo. Owner also will provide a new roof upon the existing lease expiration



#### **IDEAL LOCATION**

Located within the prestigious La Costa Meadows submarket of San Marcos which is a highly sought after 1,370,000 SF industrial/ flex submarket.



**\$4,600,000** 



LEASE RATE \$1.35 NNN

\*NNN = \$0.28

### PROPERTY HIGHLIGHTS







15,393 SF Freestanding Building



3 Existing grad doors (12' x 12')

2 Grade level doors currently used as glass doors



Lot Size 0.71 Acres



Office Area Total: 7,239 SF 1st Floor: 3,532 SF / 2nd Floor: 3,707 SF





30 Parking Spaces (1.9/1,000 SF)



Year Built



800amps @120/208v



Natural Gas to the Building

### FLOOR PLAN





PHOTOS











### SURROUNDING TENANTS





### LOCATION MAP





#### DEMOGRAPHICS & SUBMARKET STATISTICS



**Population** 

11,085

79,958

199,810 <sub>5 MII F</sub>

**Estimated Average Household Income** 

\$164,501

\$167,520

\$152,034

**Product Type** # Buildings Size (SF) % of Submarket MFG/DIST 14 468,937 34.25% 15 FLEX/R&D 490,316 35.81% IMT 17 410,097 29.95% **Total Industrial** 46 1,369,350 100.00%

## FOR SALE

15,392 SF INDUSTRIAL BUILDING

1833 DIAMOND STREET SAN MARCOS, CA

Rusty Williams, SIOR (760) 448-2453

rwilliams@lee-associates.com

DRE Lic#01390702

Chris Roth, SIOR (760) 448-2448

croth@lee-associates.com
DRE Lic#01789067

Jake Rubendall (760) 448-1369 irubendall@lee-associates.com

DRE Lic#02037365





Lee & Associates Commercial Real Estate Services, Inc.- NSDC | 19