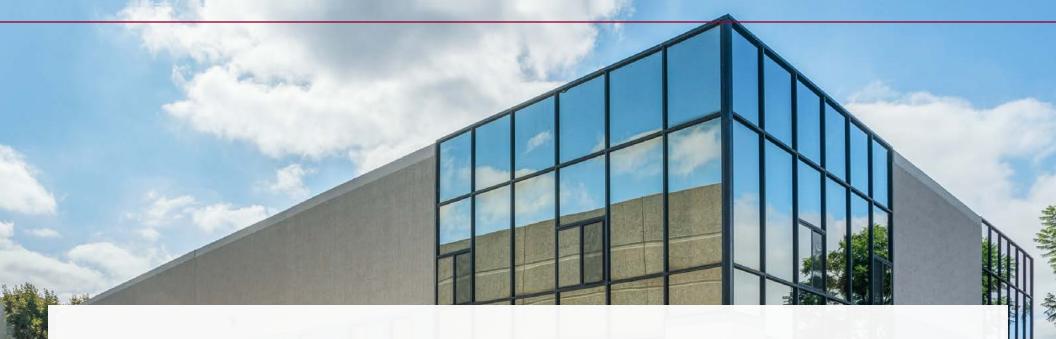

#### SINGLE TENANT INDUSTRIAL BUILDING

Rare 15,393 SF freestanding industrial building on its own 0.71 acre lot

### PROPERTY HIGHLIGHTS

15,393 SF Freestanding Building

3 Existing grad doors (12' x 12')

2 Grade level doors currently used as glass doors

Lot Size 0.71 Acres

Office Area Total: 7,239 SF 1st Floor: 3,532 SF / 2nd Floor: 3,707 SF