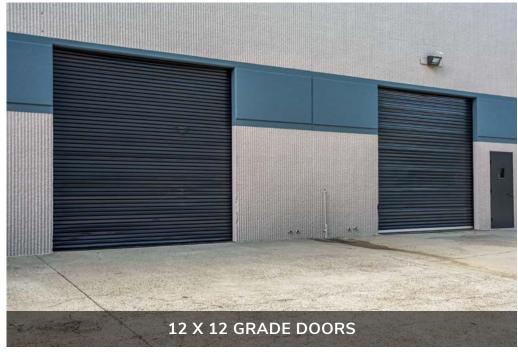

### PROPERTY HIGHLIGHTS

15,393 SF Freestanding Building

3 Existing grad doors (12' x 12')

2 Grade level doors currently used as glass doors

Lot Size 0.71 Acres

Office Area Total: 7,239 SF 1st Floor: 3,532 SF / 2nd Floor: 3,707 SF

### FLOOR PLAN

PHOTOS