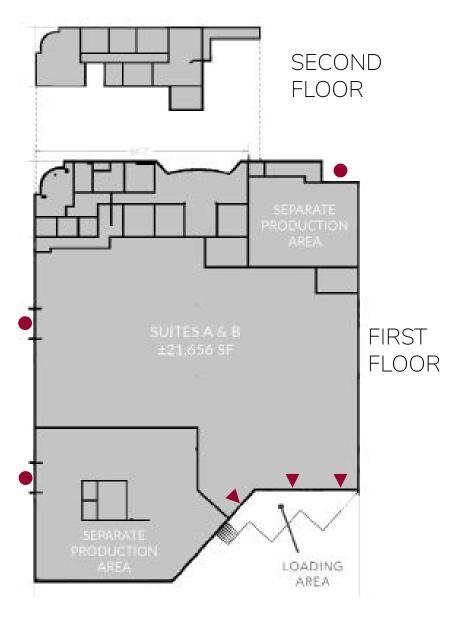

### Land Rain Rainadh!

2625

temple heights drive suites a&b — OCEANSIDE, CA —

**FOR LEASE | 21,676 SF INDUSTRIAL SUITES** 

\$0.99 NNN - 12 MONTH INTRODUCTORY RATE

= grade level door

= dock high door

floor plan

conceptual floor plan