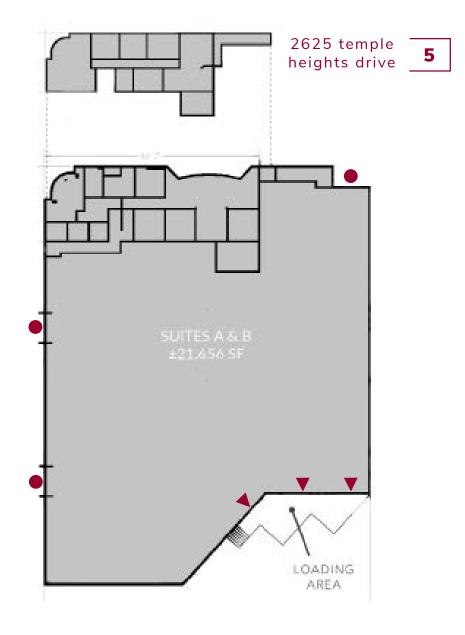

### Land Rain Rainadh!

2625

temple heights drive suites a&b — OCEANSIDE, CA —

**FOR LEASE | 21,676 SF INDUSTRIAL SUITES** 

\$0.99 NNN - 12 MONTH INTRODUCTORY RATE

= grade level door

= dock high door

floor plan

conceptual floor plan