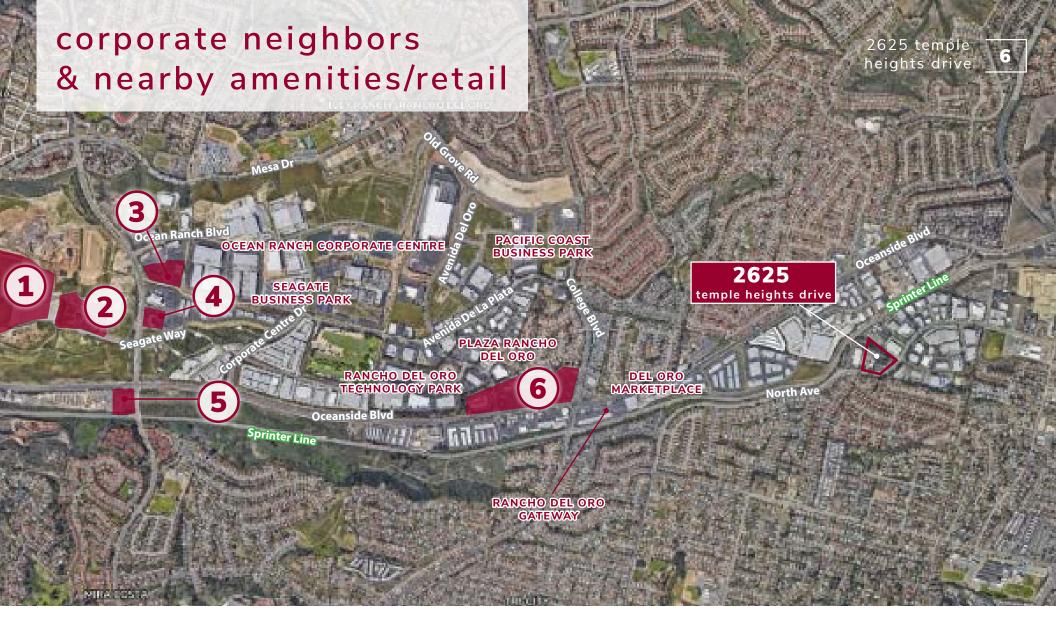

#### corporate neighbors

LaCANTINA

#### amenities

- 1 Oceanside Sports Complex
- 2 El Corazon Aquatic Center Site
- 3 Residence Inn by Marriott
- 4 Sprinter Station at Rancho Del Oro
- **5** Courtyard by Marriott
- 6 Plaza Rancho Del Oro

#### retail

Plaza Rancho Del Oro