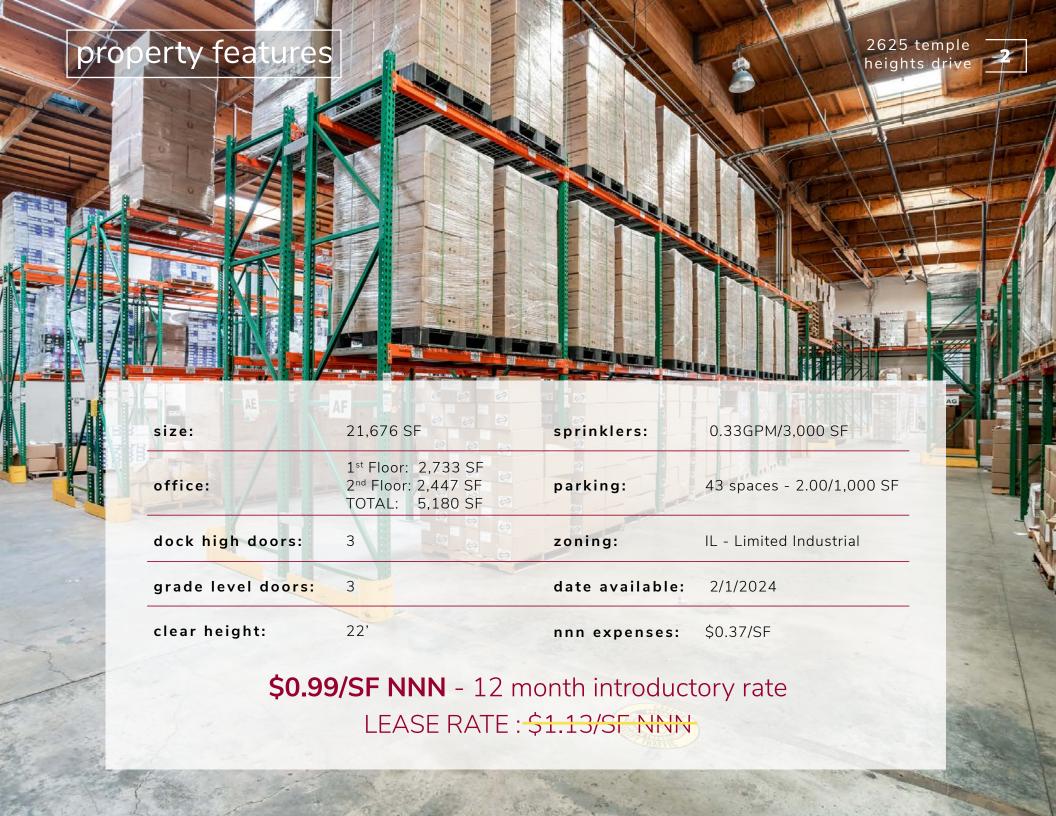

### Land Rain Rainadh!

2625

temple heights drive suites a&b — OCEANSIDE, CA —

**FOR LEASE | 21,676 SF INDUSTRIAL SUITES** 

\$0.99 NNN - 12 MONTH INTRODUCTORY RATE

= grade level door

= dock high door

floor plan