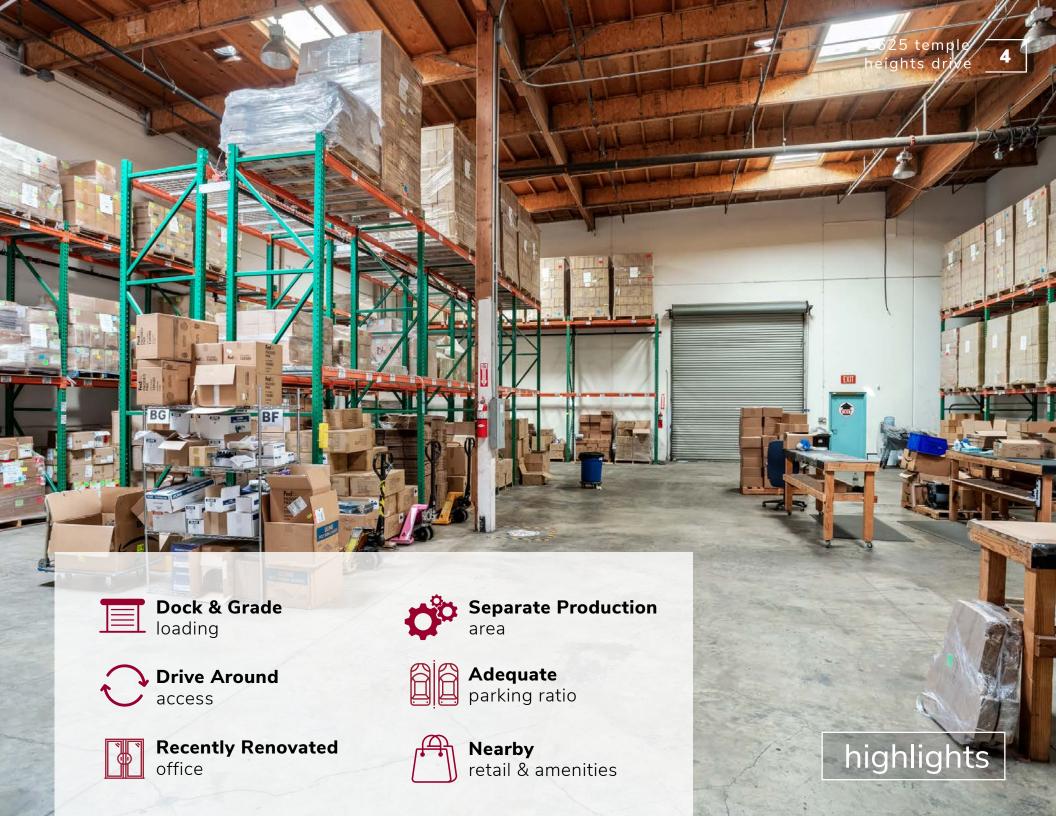

### Land Rain Rainadh!

2625

temple heights drive suites a&b — OCEANSIDE, CA —

**FOR LEASE | 21,676 SF INDUSTRIAL SUITES** 

\$0.99 NNN - 12 MONTH INTRODUCTORY RATE

= grade level door

= dock high door

floor plan