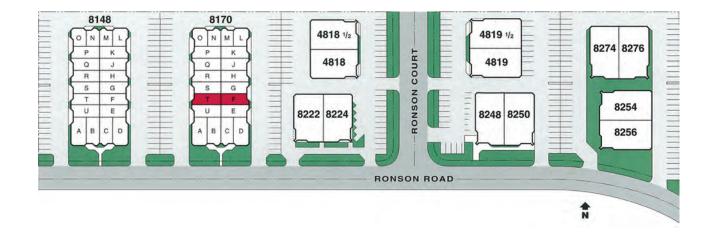

# 8170 RONSON ROAD SUITES F&T

San Diego, CA 92111

For more information or tours, please contact:

# 8170 RONSON ROAD SUITES F&T

San Diego, CA 92111

- 1,960 SF
- 90% industrial / 10% office
- Sublease expires on December 31, 2026
- Lease rate: \$3,331 / month with 3% annual increases

For more information or tours, please contact: