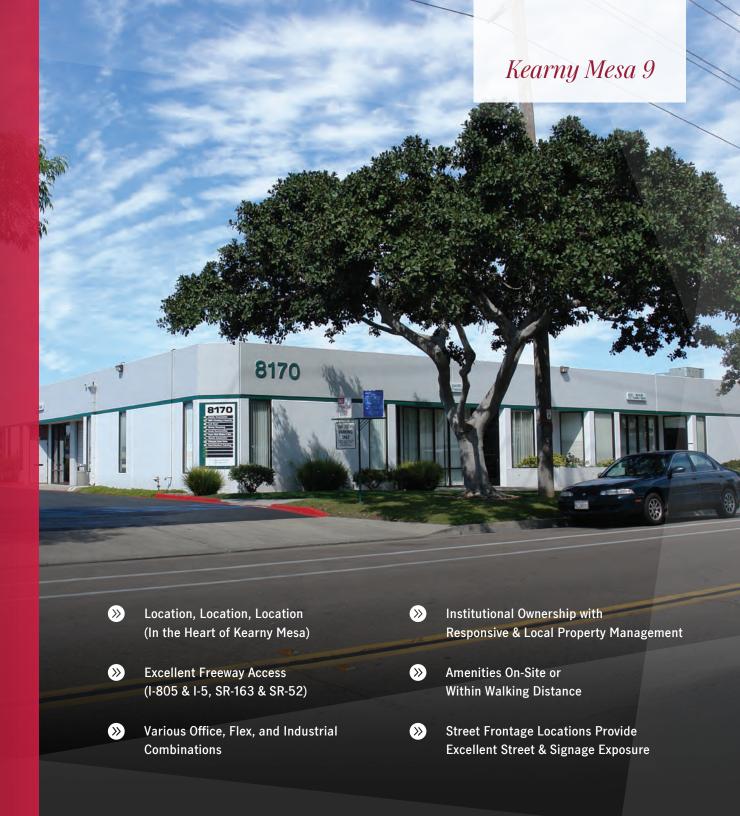

1,960 SF INDUSTRIAL SPACE

for sublease

# 8170 RONSON ROAD SUITES F&T

San Diego, CA 92111

For more information or tours, please contact:

# 8170 RONSON ROAD SUITES F&T

San Diego, CA 92111

- 1,960 SF
- 90% industrial / 10% office
- Sublease expires on December 31, 2026
- Lease rate: \$3,331 / month with 3% annual increases

For more information or tours, please contact: