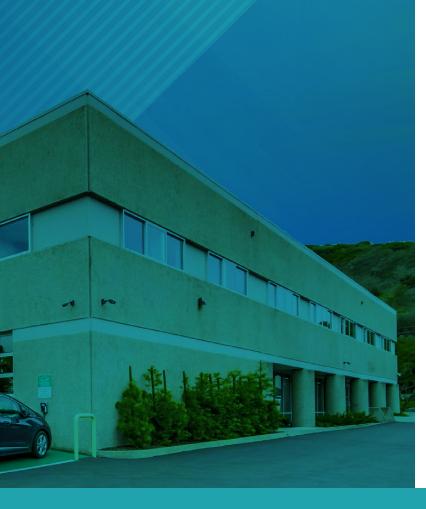

#### 22,275 SF CREATIVE TECHNOLOGY BUILDING

## 10655 ROSELLE STREET SAN DIEGO, CA 92121

# **10655 ROSELLE STREET**

- ± 22,275 SF HQ CREATIVE TECHNOLOGY BUILDING
- ± 39,204 SF LAND AREA
- 60KW SOLAR PANELS W/ FOUR EV CHARGING STATIONS
- TWO (2) GRADE-LEVEL LOADING DOORS
- RETROFITTED DIMMABLE LED LIGHTING THROUGHOUT
- AMPLE PARKING
- EASY ACCESS TO I-5, I-805 AND CA-56
- WALK TO SORRENTO VALLEY COASTER STATION

# 10655 ROSELLE STREET

CREATIVE TECHNOLOGY BUILDING

SORRENTO VALLEY | A THRIVING LIFE SCIENCE, TECHNOLOGY AND OFFICE MARKET