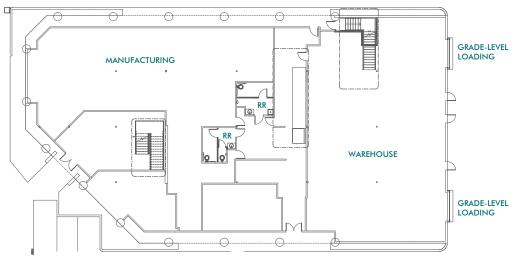

# **10655 ROSELLE STREET**

- ± 22,275 SF HQ CREATIVE TECHNOLOGY BUILDING
- ± 39,204 SF LAND AREA
- 60KW SOLAR PANELS W/ FOUR EV CHARGING STATIONS
- TWO (2) GRADE-LEVEL LOADING DOORS
- RETROFITTED DIMMABLE LED LIGHTING THROUGHOUT
- AMPLE PARKING
- EASY ACCESS TO I-5, I-805 AND CA-56
- WALK TO SORRENTO VALLEY COASTER STATION