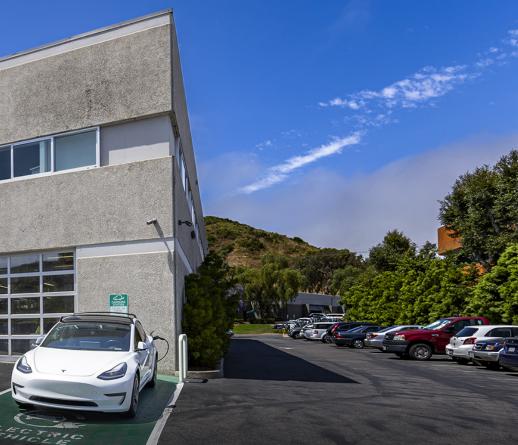

# **10655 ROSELLE STREET**

- ± 22,275 SF HQ CREATIVE TECHNOLOGY BUILDING
- ± 39,204 SF LAND AREA
- 60KW SOLAR PANELS W/ FOUR EV CHARGING STATIONS
- TWO (2) GRADE-LEVEL LOADING DOORS
- RETROFITTED DIMMABLE LED LIGHTING THROUGHOUT
- AMPLE PARKING
- EASY ACCESS TO I-5, I-805 AND CA-56
- WALK TO SORRENTO VALLEY COASTER STATION