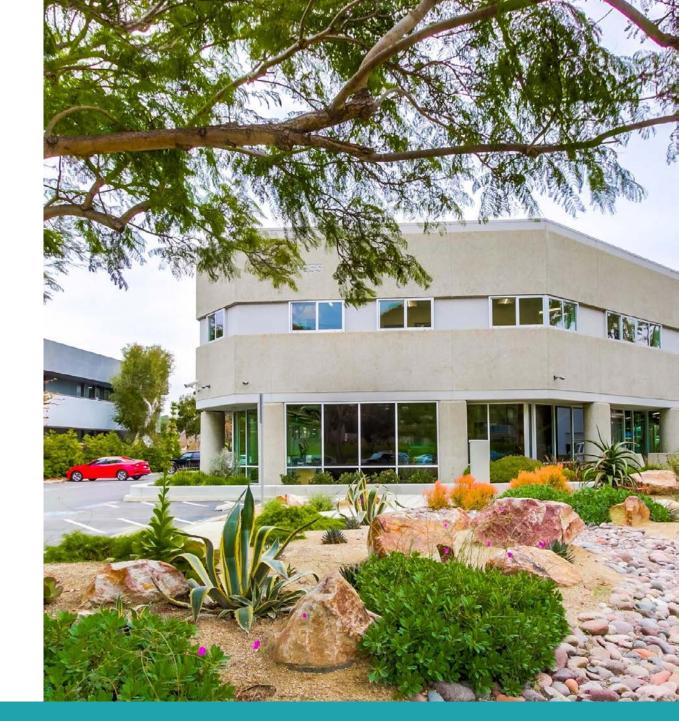

#### 22,275 SF CREATIVE TECHNOLOGY BUILDING

## 10655 ROSELLE STREET SAN DIEGO, CA 92121

# **10655 ROSELLE STREET**

- ± 22,275 SF HQ CREATIVE TECHNOLOGY BUILDING
- ± 39,204 SF LAND AREA
- 60KW SOLAR PANELS W/ FOUR EV CHARGING STATIONS
- TWO (2) GRADE-LEVEL LOADING DOORS
- RETROFITTED DIMMABLE LED LIGHTING THROUGHOUT
- AMPLE PARKING
- EASY ACCESS TO I-5, I-805 AND CA-56
- WALK TO SORRENTO VALLEY COASTER STATION

# 10655 ROSELLE STREET

CREATIVE TECHNOLOGY BUILDING

SORRENTO VALLEY | A THRIVING LIFE SCIENCE, TECHNOLOGY AND OFFICE MARKET