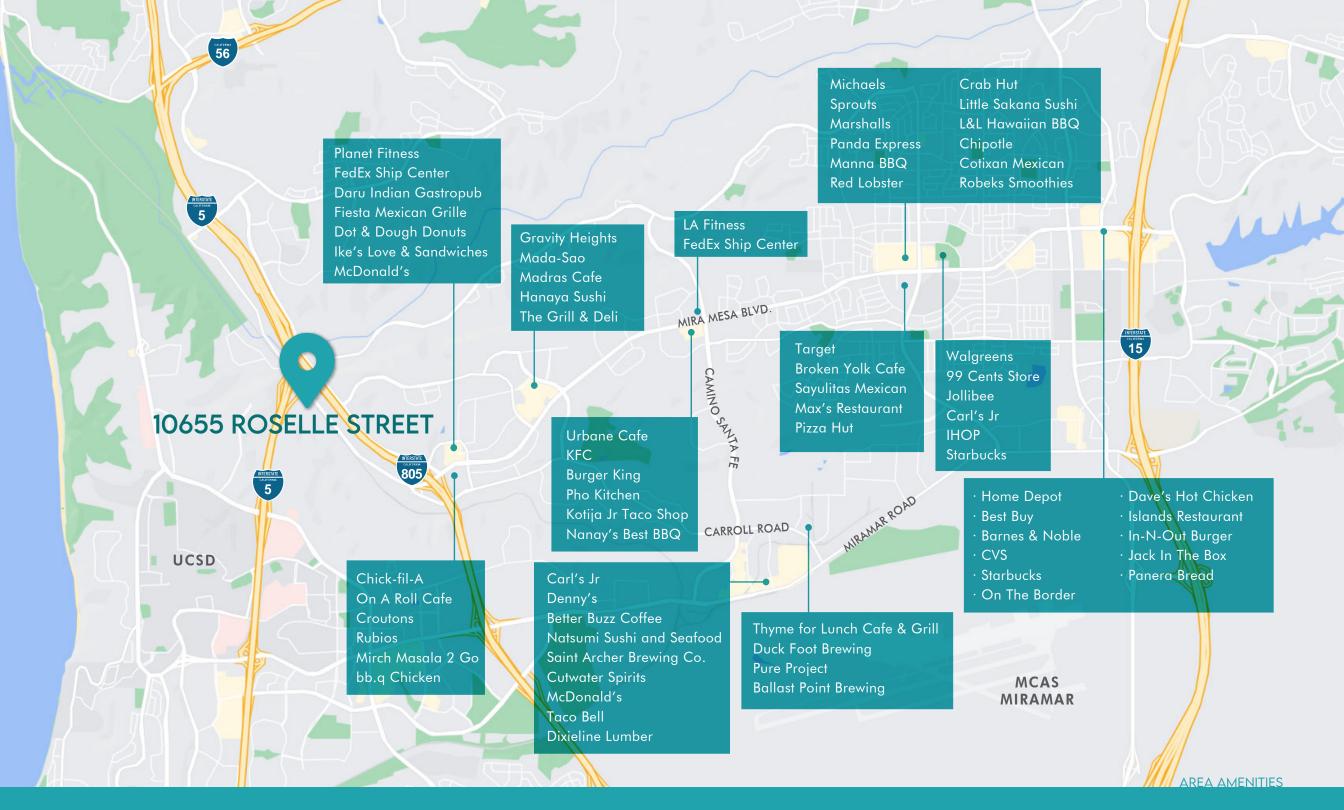

CENTRAL SAN DIEGO LOCATION | ABUNDANCE OF RESTAURANTS & RETAIL AMENITIES | EASY ACCESS TO I-5 AND I-805