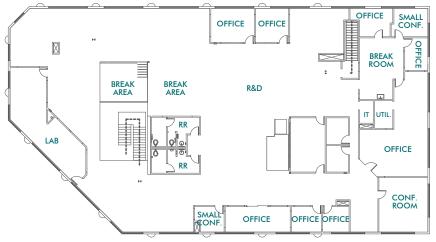

# **10655 ROSELLE STREET**

- ± 22,275 SF HQ CREATIVE TECHNOLOGY BUILDING
- ± 39,204 SF LAND AREA
- 60KW SOLAR PANELS W/ FOUR EV CHARGING STATIONS
- TWO (2) GRADE-LEVEL LOADING DOORS
- RETROFITTED DIMMABLE LED LIGHTING THROUGHOUT
- AMPLE PARKING
- EASY ACCESS TO I-5, I-805 AND CA-56
- WALK TO SORRENTO VALLEY COASTER STATION