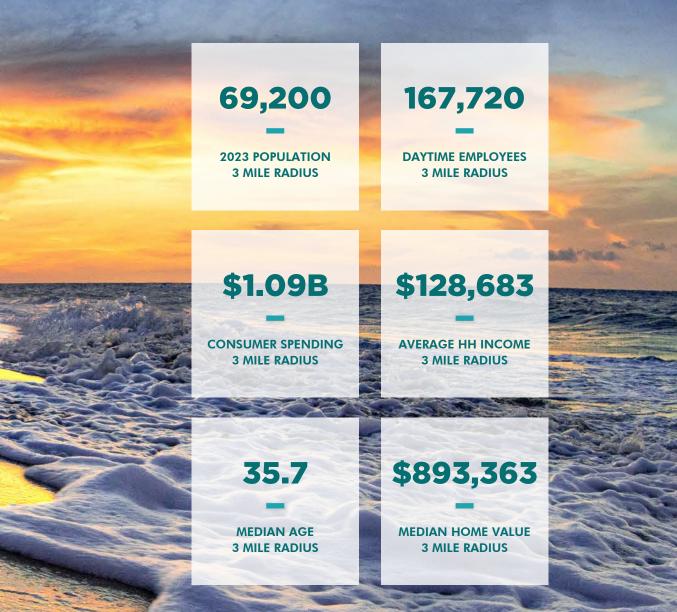

## SORRENTO VALLEY

Sorrento Valley is a premier, centrally located submarket primarily known for its Tech and Life Science companies. Located at the junction of three major freeways (I-5, I-805 and SR-56), Sorrento Valley is in close proximity to many of San Diego's premier neighborhoods. Commuters benefit from direct freeway access as well as a dedicated NCTD Coaster station. The market has strong fundamentals and many companies and investors have invested heavily in building improvements in this market to support tech and lab users. Sorrento Valley is particularly attractive for life sciences users due to its proximity to research institutions and UCSD. The geographic constraints of the Sorrento Valley make new development difficult, so as tenant demand has increased rents have risen in kind due to the lack of new inventory.