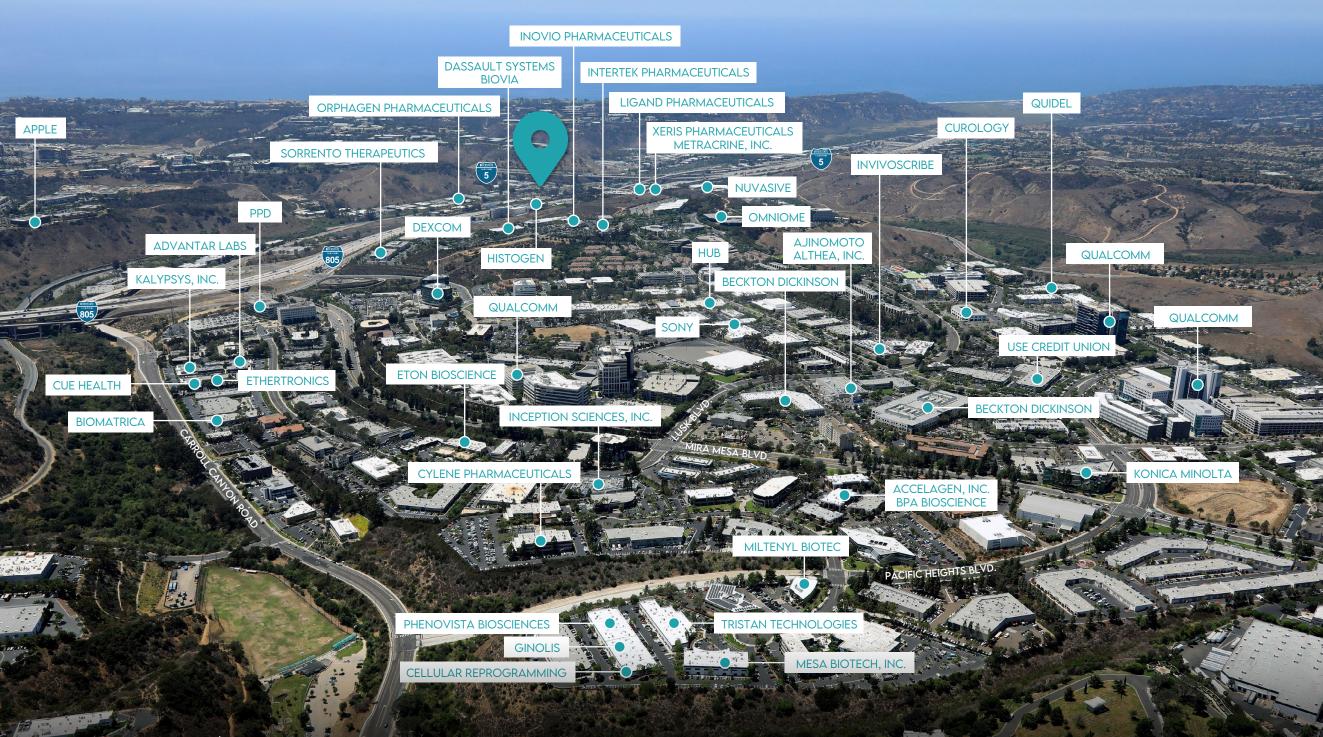

## SORRENTO VALLEY

Sorrento Valley is a premier, centrally located submarket primarily known for its Tech and Life Science companies. Located at the junction of three major freeways (I-5, I-805 and SR-56), Sorrento Valley is in close proximity to many of San Diego's premier neighborhoods. Commuters benefit from direct freeway access as well as a dedicated NCTD Coaster station. The market has strong fundamentals and many companies and investors have invested heavily in building improvements in this market to support tech and lab users. Sorrento Valley is particularly attractive for life sciences users due to its proximity to research institutions and UCSD. The geographic constraints of the Sorrento Valley make new development difficult, so as tenant demand has increased rents have risen in kind due to the lack of new inventory.

CENTRAL SAN DIEGO LOCATION | ABUNDANCE OF RESTAURANTS & RETAIL AMENITIES | EASY ACCESS TO I-5 AND I-805