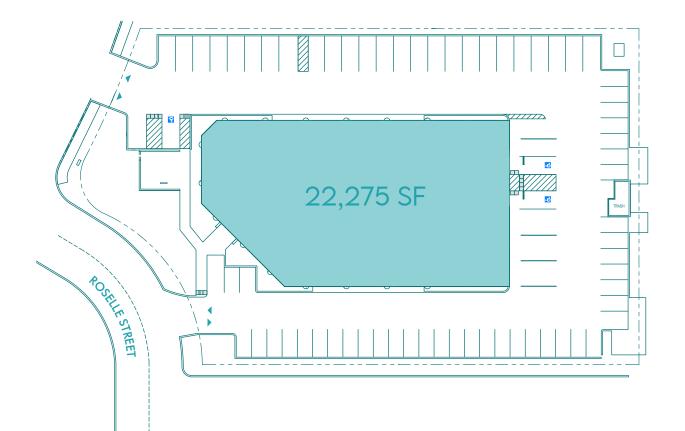

#### 22,275 SF CREATIVE TECHNOLOGY BUILDING

# **10655 ROSELLE STREET**

- ± 22,275 SF HQ CREATIVE TECHNOLOGY BUILDING
- ± 39,204 SF LAND AREA
- 60KW SOLAR PANELS W/ FOUR EV CHARGING STATIONS
- TWO (2) GRADE-LEVEL LOADING DOORS
- RETROFITTED DIMMABLE LED LIGHTING THROUGHOUT
- AMPLE PARKING
- EASY ACCESS TO I-5, I-805 AND CA-56
- WALK TO SORRENTO VALLEY COASTER STATION