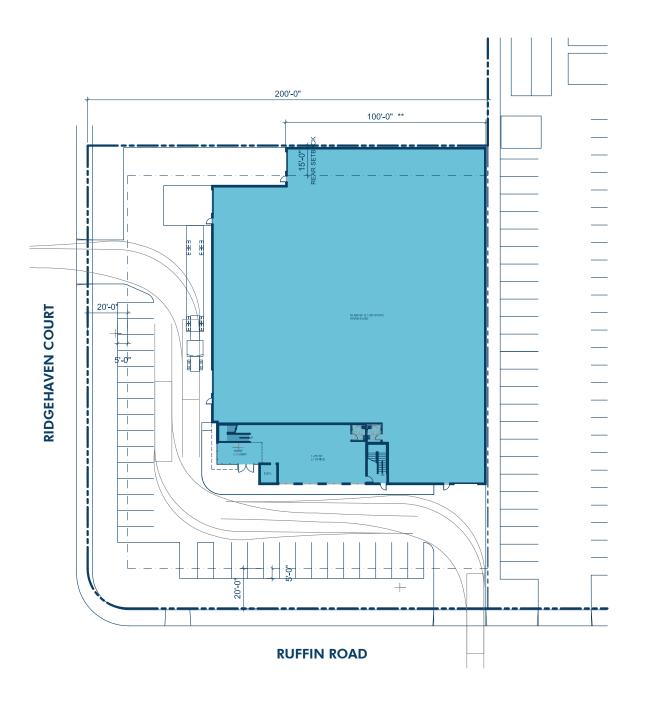

### 4285 RUFFIN ROAD SAN DIEGO, CA 92123

- 46,174 SF lot (1.06 acres)
- Plans for 23,544 SF build-to-suit industrial building
- APN: 369-183-11
- 207' frontage on Ruffin Road with three curb cuts
- Prominent monument signage
- Zoning: IL-2-1 (allows for R&D, industrial and office uses)
- Please contact broker for lease rate

### 23,544 SF BUILD-TO-SUIT INDUSTRIAL BUILDING

- **46,174 SF CORNER LOT (1.06 ACRES)**
- 207' FRONTAGE ON RUFFIN ROAD
- THREE CURB CUTS
- PROMINENT MONUMENT SIGNAGE
- ZONING: IL-2-1 (ALLOWS FOR R&D, INDUSTRIAL & OFFICE USES)