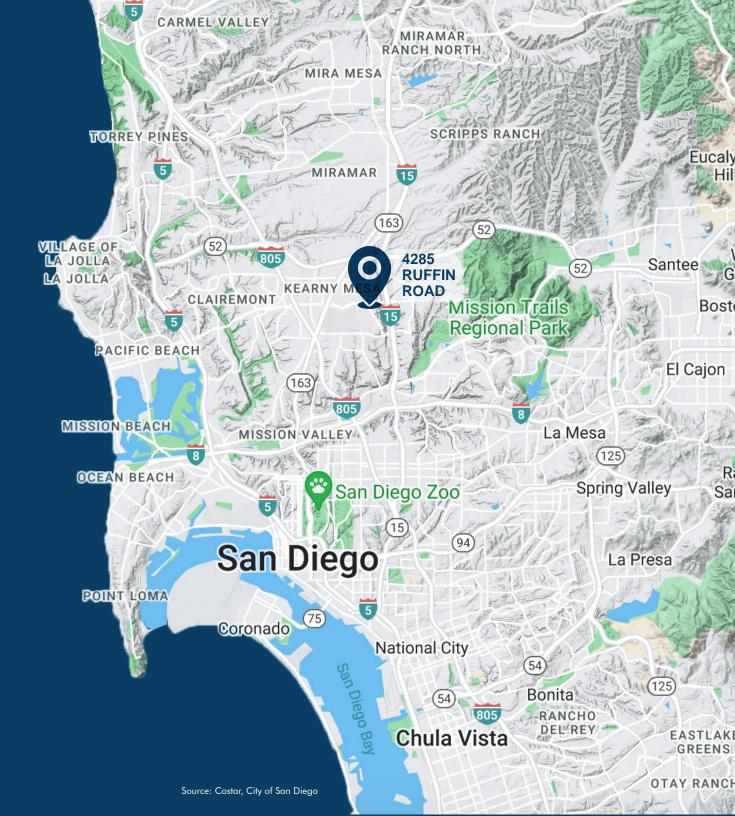

#### THE LOCATION

A highly-visible corner lot at a signalized intersection of Ruffin Road and Ridgehaven Court just one block south of Balboa Avenue, a main Kearny Mesa corridor.

BUILD-TO-SUIT DEVELOPMENT OPPORTUNITY IN THE HEART OF KEARNY MESA