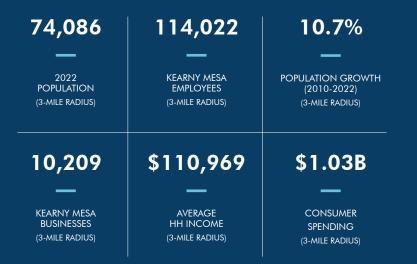

#### KEARNY MESA | THE CENTER OF SAN DIEGO

Kearny Mesa is known as a diverse employment area with leading companies and quality jobs that connect the region to the global economy. Office and industrial space in the Kearny Mesa submarket exceeds 22.9 million square feet. 4285 Ruffin Road is located amongst well-known headquarters for companies such as Cubic, Kyocera, Solar Turbines (Caterpillar), Tesla, Illumina, Raytheon, Amazon, Northrup Grumman, Senior Aerospace Jet Products, Jack In The Box, and a number of other organizations who offer prospective tenants and buyer occupants locational credibility and geographical desirability. Historically major industries have included insurance companies, defense contractors and financial services; however, the region's magnetic appeal has continued to attract companies in more industries and sectors – 65% of San Diego's jobs are within a 10-mile radius.

The property is strategically located where employers can attract talent with minimal commute time due to proximity to housing options. Due to the centrality of the Kearny Mesa submarket, it appeals to occupants of all industries – financial services, logistics, department of defense operators, manufacturing and service companies who have a need for county wide-access.