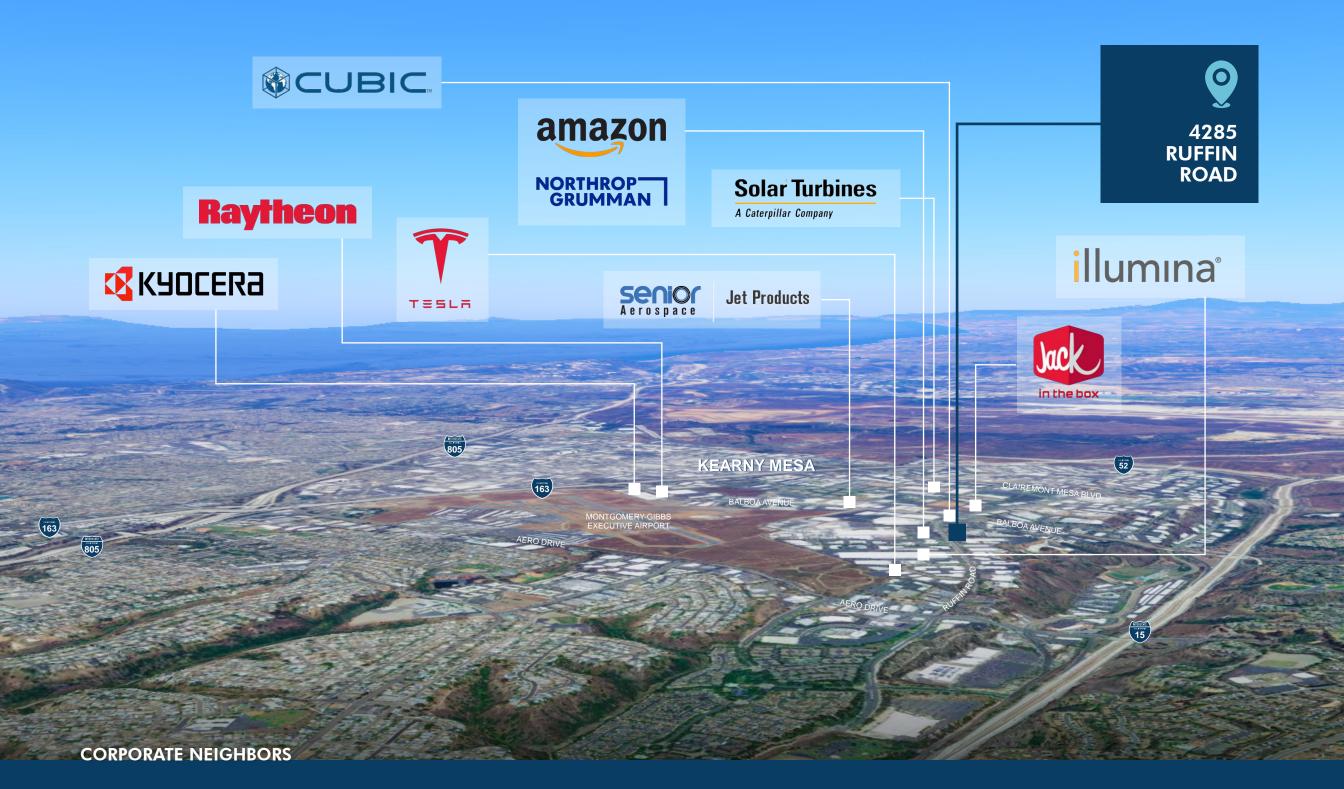

#### KEARNY MESA | THE CENTER OF SAN DIEGO

Kearny Mesa is known as a diverse employment area with leading companies and quality jobs that connect the region to the global economy. Office and industrial space in the Kearny Mesa submarket exceeds 22.9 million square feet. 4285 Ruffin Road is located amongst well-known headquarters for companies such as Cubic, Kyocera, Solar Turbines (Caterpillar), Tesla, Illumina, Raytheon, Amazon, Northrup Grumman, Senior Aerospace Jet Products, Jack In The Box, and a number of other organizations who offer prospective tenants and buyer occupants locational credibility and geographical desirability. Historically major industries have included insurance companies, defense contractors and financial services; however, the region's magnetic appeal has continued to attract companies in more industries and sectors – 65% of San Diego's jobs are within a 10-mile radius.