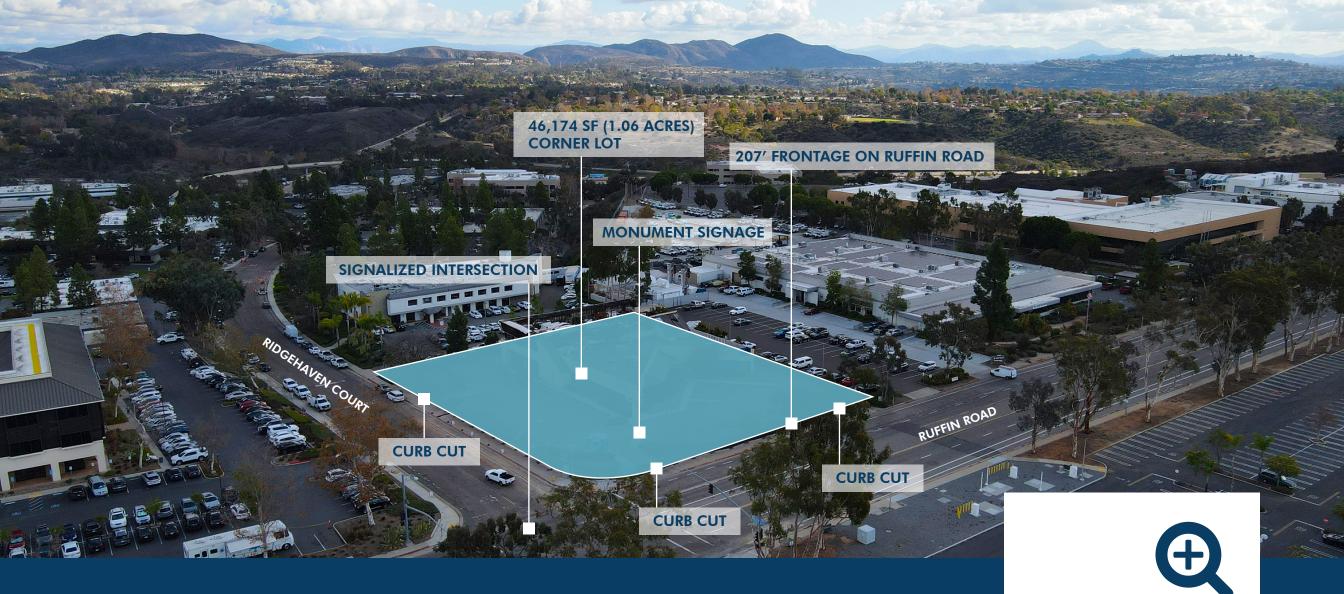

### 4285 RUFFIN ROAD SAN DIEGO, CA 92123

- 46,174 SF lot (1.06 acres)
- Plans for 23,544 SF build-to-suit industrial building
- APN: 369-183-11
- 207' frontage on Ruffin Road with three curb cuts
- Prominent monument signage
- Zoning: IL-2-1 (allows for R&D, industrial and office uses)
- Please contact broker for lease rate

#### THE LOCATION

A highly-visible corner lot at a signalized intersection of Ruffin Road and Ridgehaven Court just one block south of Balboa Avenue, a main Kearny Mesa corridor.

BUILD-TO-SUIT DEVELOPMENT OPPORTUNITY IN THE HEART OF KEARNY MESA

### 23,544 SF BUILD-TO-SUIT INDUSTRIAL BUILDING

- **46,174 SF CORNER LOT (1.06 ACRES)**
- 207' FRONTAGE ON RUFFIN ROAD
- THREE CURB CUTS
- PROMINENT MONUMENT SIGNAGE
- ZONING: IL-2-1 (ALLOWS FOR R&D, INDUSTRIAL & OFFICE USES)