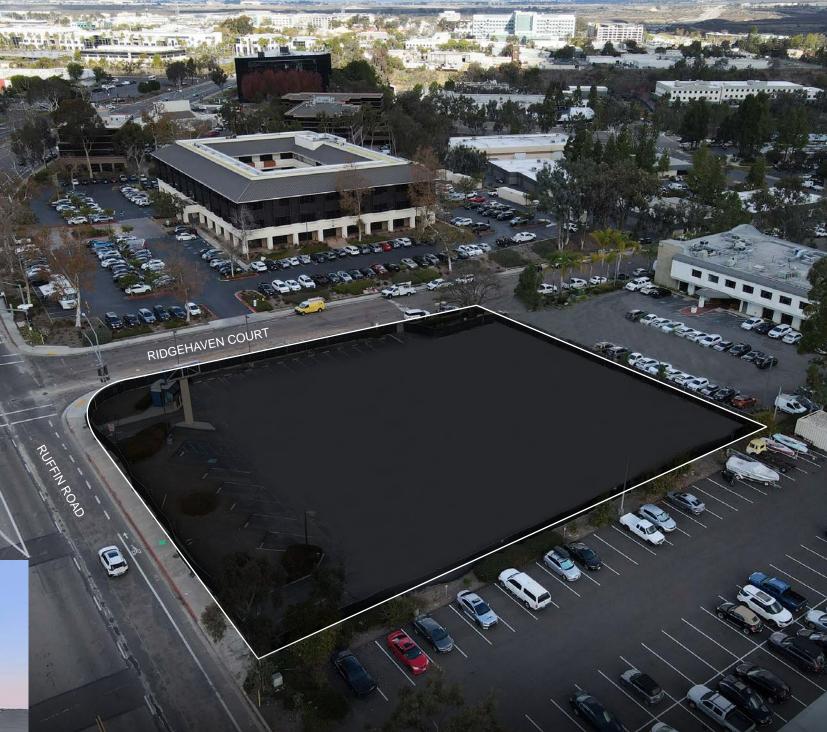

### 4285 RUFFIN ROAD SAN DIEGO, CA 92123

- 46,174 SF lot (1.06 acres)
- Plans for 23,544 SF build-to-suit industrial building
- APN: 369-183-11
- 207' frontage on Ruffin Road with three curb cuts
- Prominent monument signage
- Zoning: IL-2-1 (allows for R&D, industrial and office uses)
- Please contact broker for lease rate

### 23,544 SF BUILD-TO-SUIT INDUSTRIAL BUILDING

- **46,174 SF CORNER LOT (1.06 ACRES)**
- 207' FRONTAGE ON RUFFIN ROAD
- THREE CURB CUTS
- PROMINENT MONUMENT SIGNAGE
- ZONING: IL-2-1 (ALLOWS FOR R&D, INDUSTRIAL & OFFICE USES)