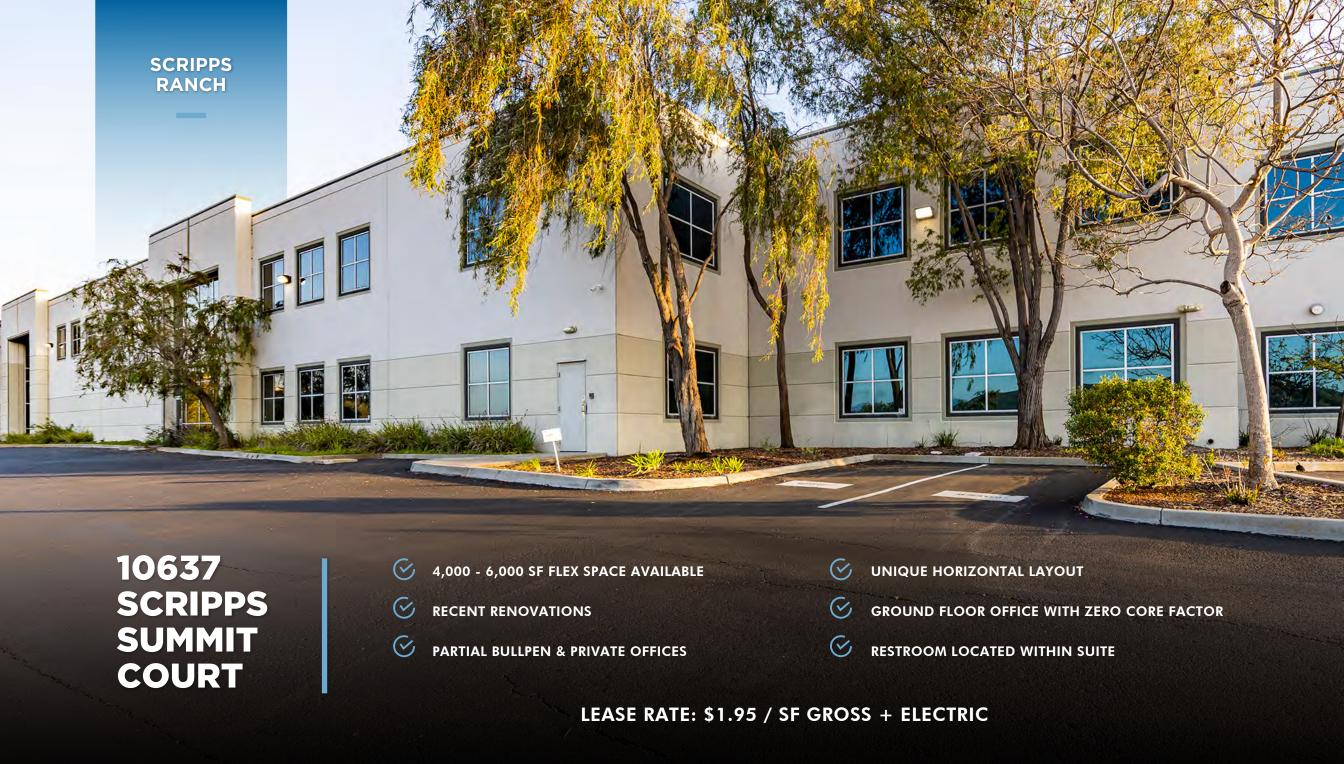

# 10637 SCRIPPS SUMMIT COURT

4,000 - 6,000 SF GROUND FLOOR FLEX OPPORTUNITY

4,000 - 6,000 SF FLEX / OFFICE OPPORTUNITY