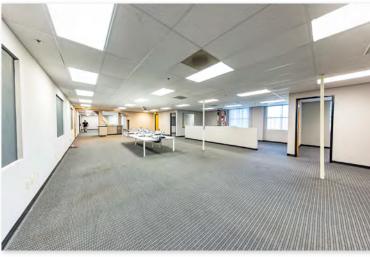

# 10637 SCRIPPS SUMMIT COURT

4,000 - 6,000 SF GROUND FLOOR FLEX OPPORTUNITY

4,000 - 6,000 SF FLEX / OFFICE OPPORTUNITY