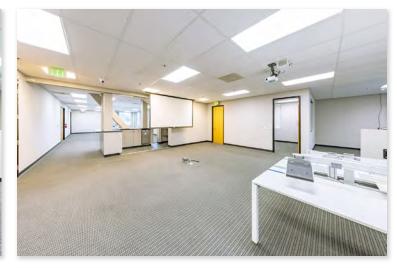

# 10637 SCRIPPS SUMMIT COURT

4,000 - 6,000 SF GROUND FLOOR FLEX OPPORTUNITY

4,000 - 6,000 SF FLEX / OFFICE OPPORTUNITY