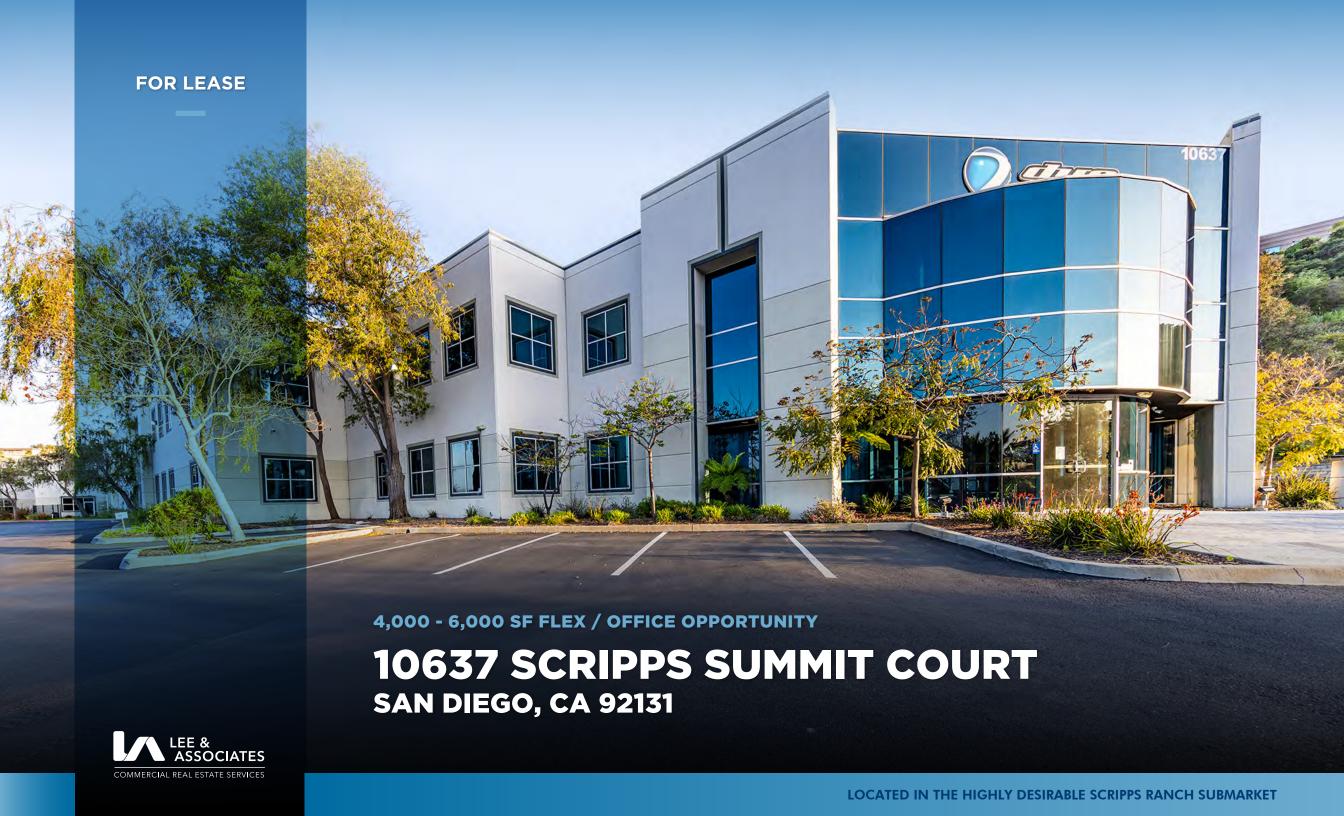

# 10637 SCRIPPS SUMMIT COURT

4,000 - 6,000 SF GROUND FLOOR FLEX OPPORTUNITY

4,000 - 6,000 SF FLEX / OFFICE OPPORTUNITY

# 10637 SCRIPPS SUMMIT COURT SAN DIEGO, CA 92131

For more information or tour, please contact: