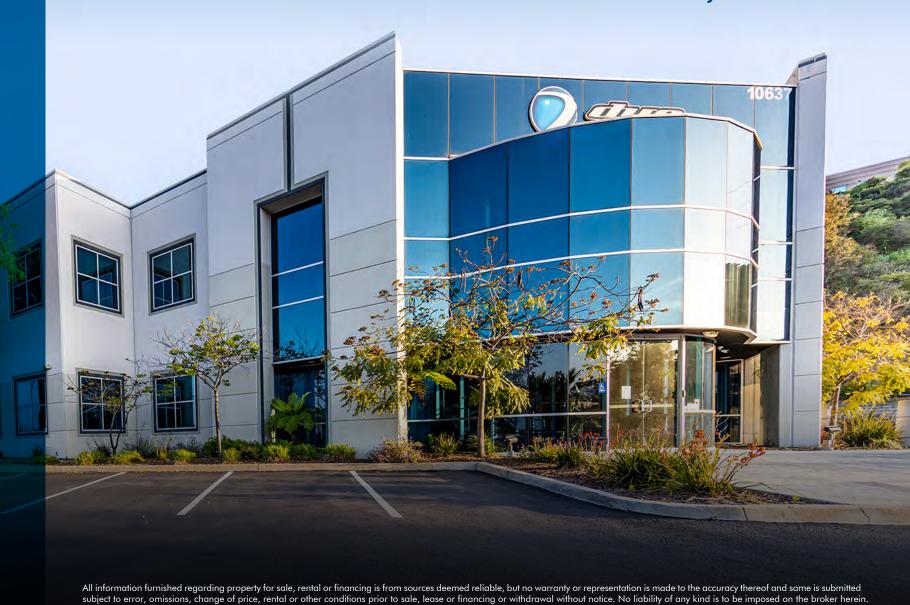

# 10637 SCRIPPS SUMMIT COURT

4,000 - 6,000 SF GROUND FLOOR FLEX OPPORTUNITY

4,000 - 6,000 SF FLEX / OFFICE OPPORTUNITY

# 10637 SCRIPPS SUMMIT COURT SAN DIEGO, CA 92131

For more information or tour, please contact: