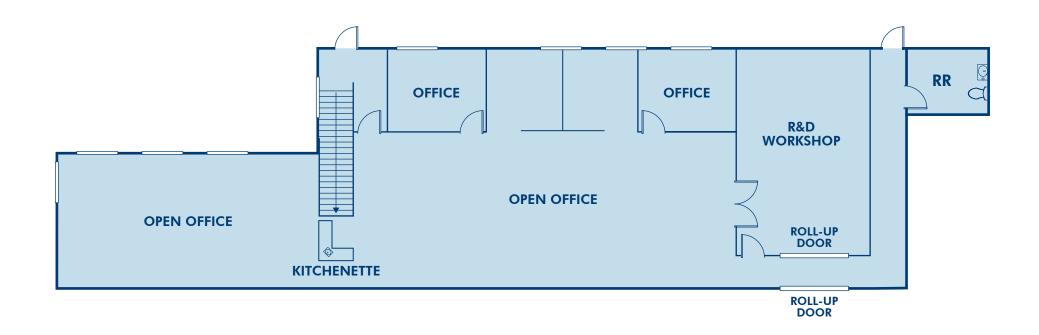

- R&D WORKSHOP
- **ROLL-UP DOOR**
- **2 OPEN OFFICE AREAS**
- **2 PRIVATE OFFICES**
- **KITCHENETTE**
- **RESTROOM**