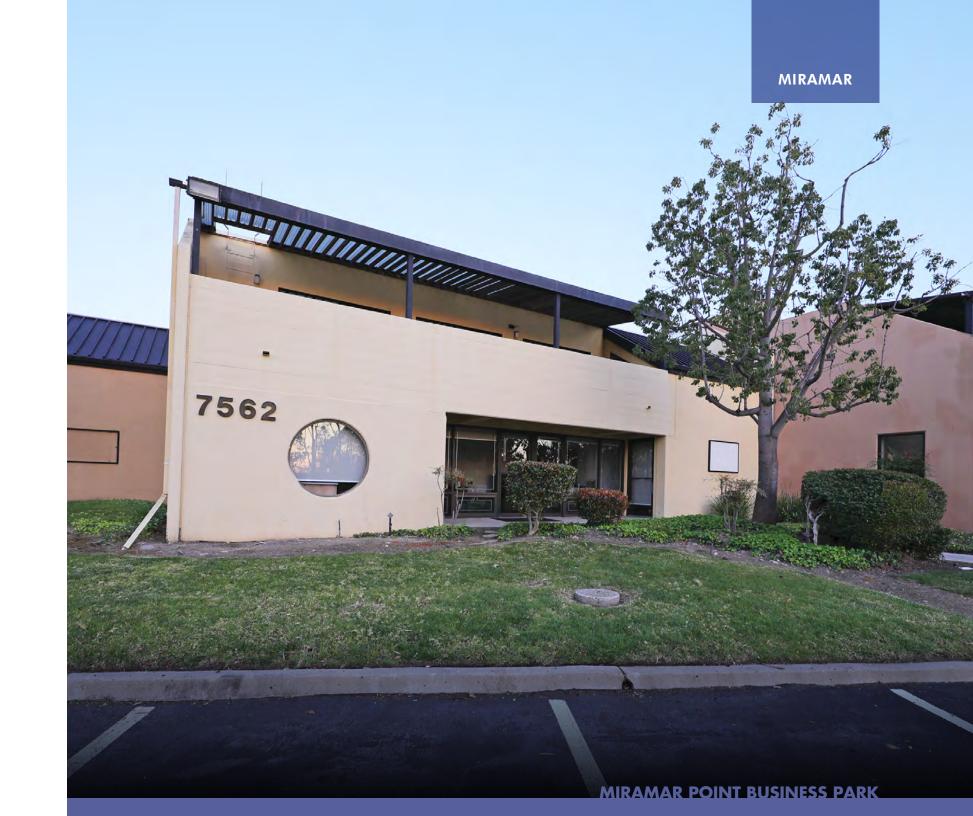

# 7562 TRADE STREET

**SAN DIEGO, CA 92121** 

MIRAMAR INDUSTRIAL OPPORTUNITY W/ HIGH-BAY WAREHOUSING CAPACITY

## **7562 TRADE STREET** SAN DIEGO, CALIFORNIA

- ±3,386 SF Ground Floor Production / Manufacturing Suite
- High Bay Warehousing Capacity
- Two Roll-Up Doors
- Recently renovated
- 80% warehouse / 20% office
- 400 A / 208V Power
- Centrally Located
- Ample Parking

### **MIRAMAR**

- **9** 7562 Trade Street
- Central San Diego County Location
- Highly-Desirable Submarket
- Ample Retail & Restaurant Amenities
- Freeway Proximate I-15 & I-805