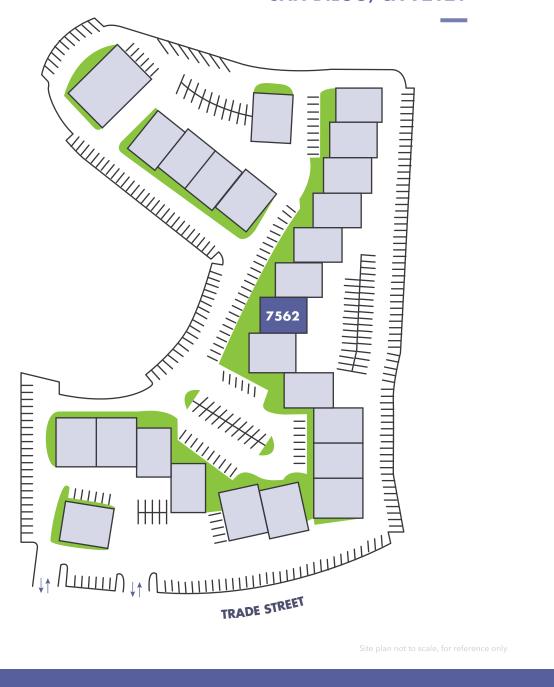

### **MIRAMAR**

- **9** 7562 Trade Street
- Central San Diego County Location
- Highly-Desirable Submarket
- Ample Retail & Restaurant Amenities
- Freeway Proximate I-15 & I-805