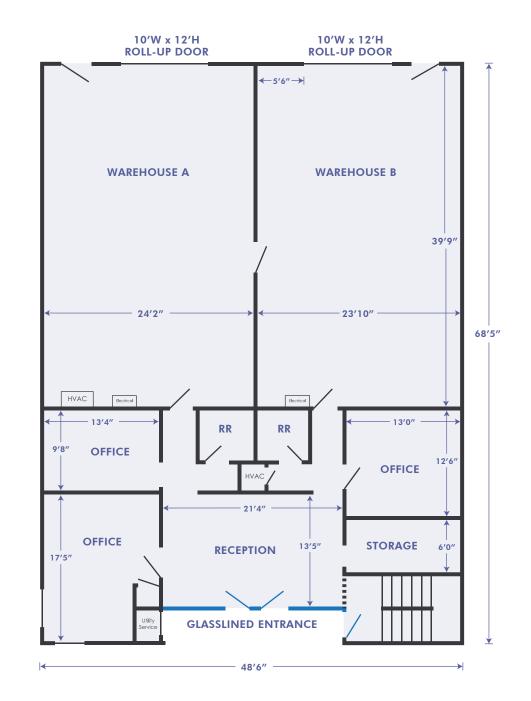

### GROUND FLOOR PRODUCTION / MANUFACTURING SUITE

±3,386 SF

Two Warehouses

Two Roll-Up Doors

Reception

**Three Private Offices** 

Storage Room

Two Restrooms