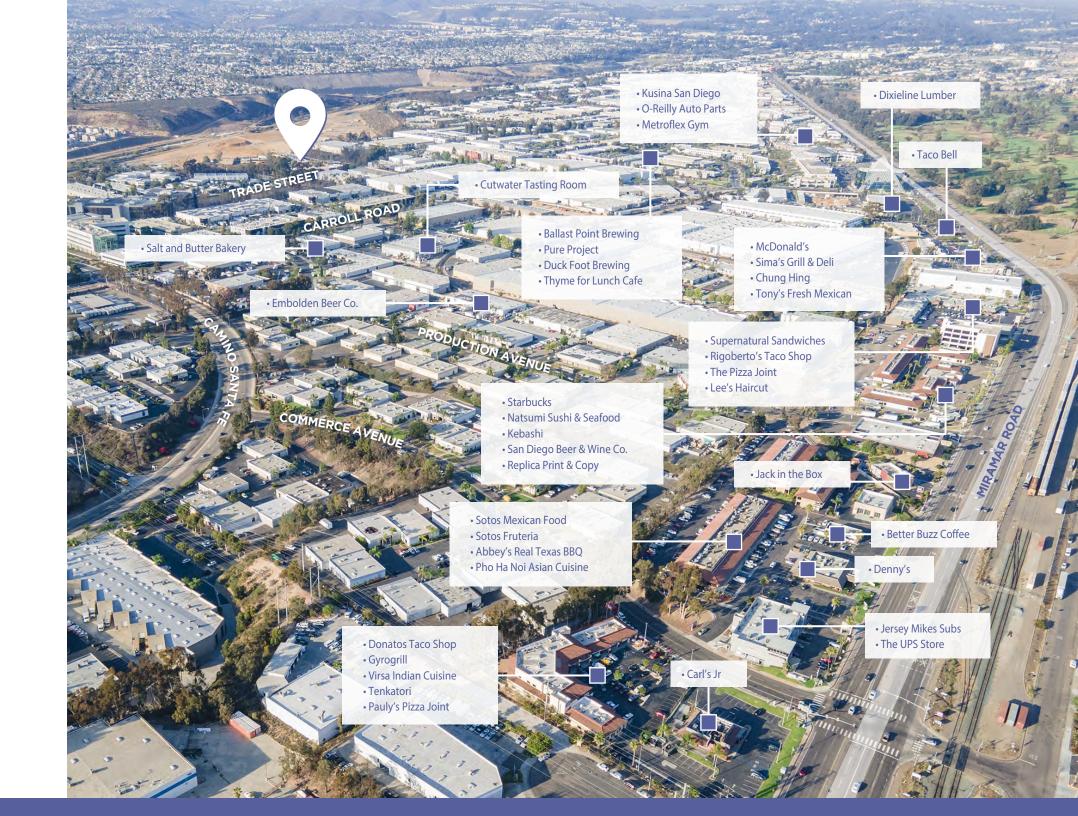

### **MIRAMAR**

- **9** 7562 Trade Street
- Central San Diego County Location
- Highly-Desirable Submarket
- Ample Retail & Restaurant Amenities
- Freeway Proximate I-15 & I-805