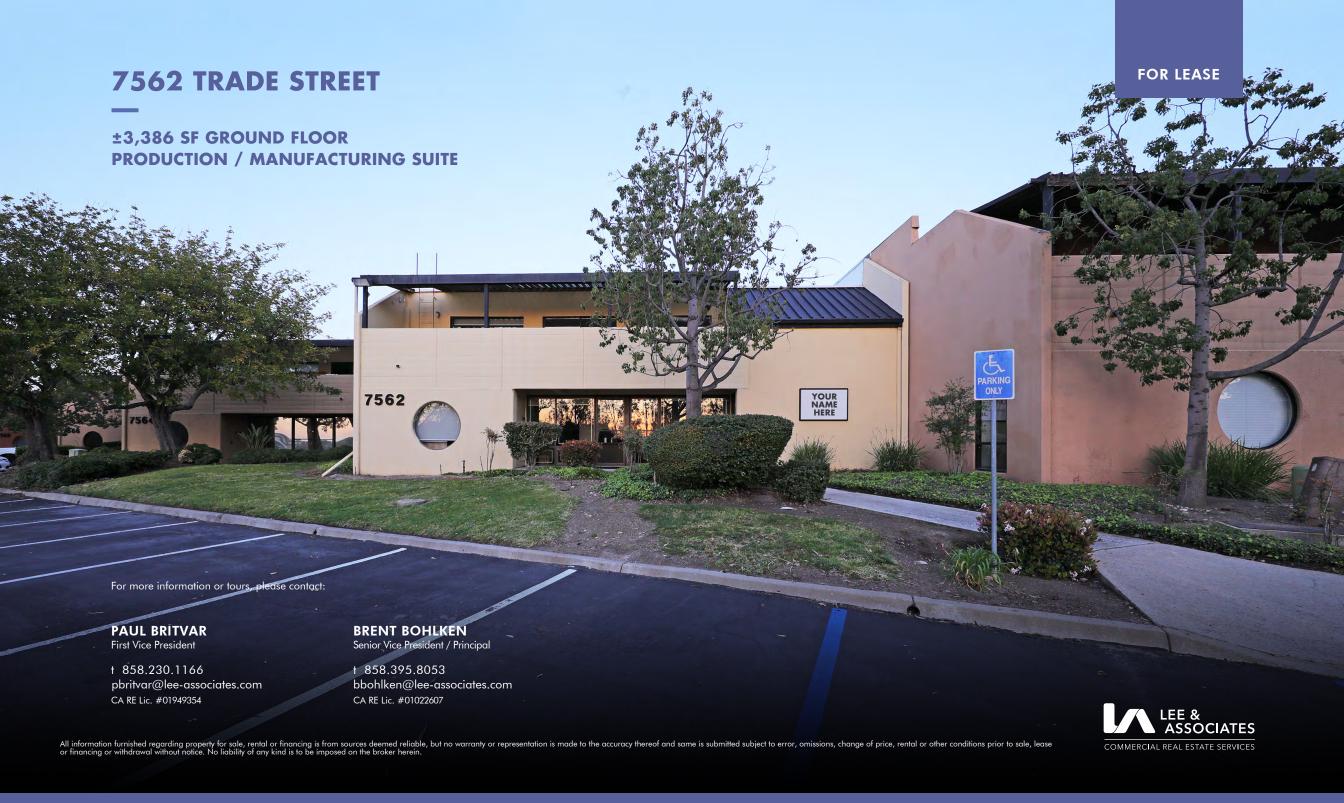

# 7562 TRADE STREET

**SAN DIEGO, CA 92121** 

MIRAMAR INDUSTRIAL OPPORTUNITY W/ HIGH-BAY WAREHOUSING CAPACITY

## **7562 TRADE STREET** SAN DIEGO, CALIFORNIA

- ±3,386 SF Ground Floor Production / Manufacturing Suite
- High Bay Warehousing Capacity
- Two Roll-Up Doors
- Recently renovated
- 80% warehouse / 20% office
- 400 A / 208V Power
- Centrally Located
- Ample Parking

#### **7562 TRADE STREET SAN DIEGO, CA 92121**