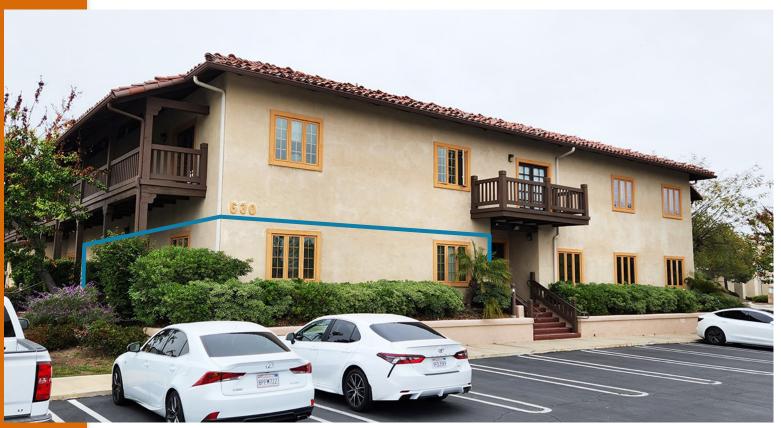

### 630 ALTA VISTA DRIVE SUITE 103

- · 1,008 SF first floor office condominium
- · Features lobby/waiting room, reception/open office, three private offices, kitchenette, storage room, and private patio
- · Located in the Alta Vista Professional Building, a 16,000 SF multi-tenant office building
- · 13.33 / 1,000 SF parking ratio
- · APN: 176-060-24-04
- · Located directly across from the Vista Civic Center and just off Civic Center Drive (31,400 cars per day)
- · HOA dues: \$554 / month

#### 630 ALTA VISTA DRIVE SUITE 103

1,008 SF Office Condo

Lobby / Waiting Room

Reception / Open Office

Three Private Offices

Kitchenett

Storage Room