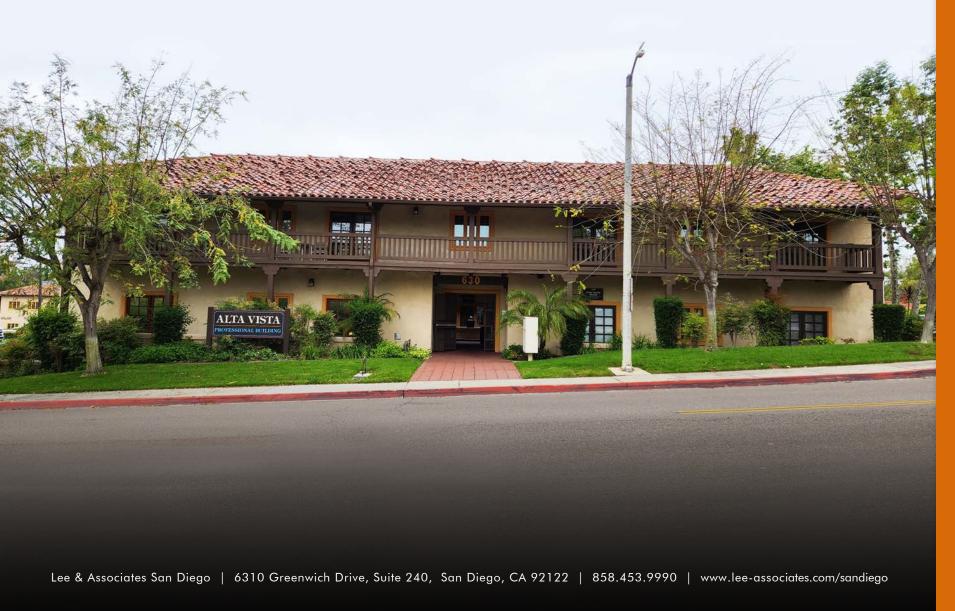

# ALTA VISTA

PROFESSIONAL BUILDING

630 ALTA VISTA DRIVE, SUITE 103 VISTA, CALIFORNIA

1,008 SF
OFFICE CONDOMINIUM

### 630 ALTA VISTA DRIVE SUITE 103

- · 1,008 SF first floor office condominium
- · Features lobby/waiting room, reception/open office, three private offices, kitchenette, storage room, and private patio
- · Located in the Alta Vista Professional Building, a 16,000 SF multi-tenant office building
- · 13.33 / 1,000 SF parking ratio
- · APN: 176-060-24-04
- · Located directly across from the Vista Civic Center and just off Civic Center Drive (31,400 cars per day)
- · HOA dues: \$554 / month