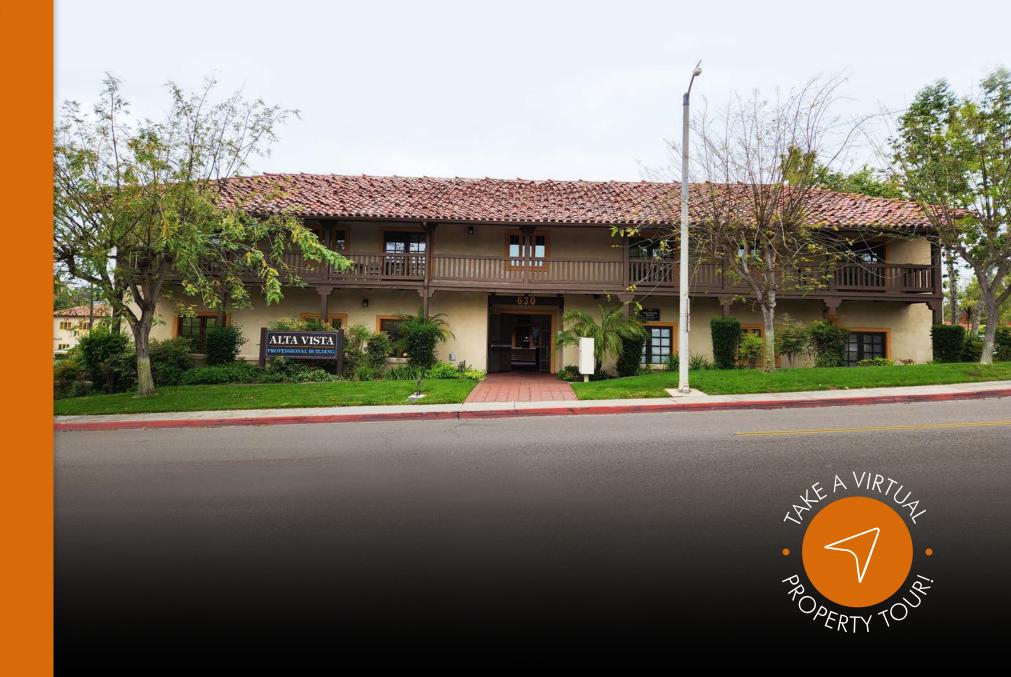

# ALTA VISTA

PROFESSIONAL BUILDING

630 ALTA VISTA DRIVE, SUITE 103 VISTA, CALIFORNIA

1,008 SF
OFFICE CONDOMINIUM

### 630 ALTA VISTA DRIVE SUITE 103

- · 1,008 SF first floor office condominium
- · Features lobby/waiting room, reception/open office, three private offices, kitchenette, storage room, and private patio
- · Located in the Alta Vista Professional Building, a 16,000 SF multi-tenant office building
- · 13.33 / 1,000 SF parking ratio
- · APN: 176-060-24-04
- · Located directly across from the Vista Civic Center and just off Civic Center Drive (31,400 cars per day)
- · HOA dues: \$554 / month

## **ALTA VISTA**

PROFESSIONAL BUILDING

VISTA, CALIFORNIA

LOCATED DIRECTLY ACROSS FROM THE VISTA CIVIC CENTER

CONVENIENT FREEWAY ACCESS
1.2 MILES TO SR-78