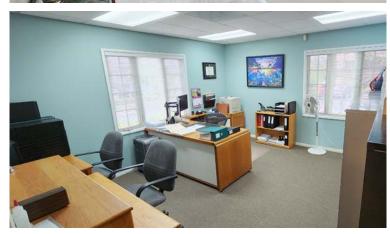

### 630 ALTA VISTA DRIVE SUITE 103

- · 1,008 SF first floor office condominium
- · Features lobby/waiting room, reception/open office, three private offices, kitchenette, storage room, and private patio
- · Located in the Alta Vista Professional Building, a 16,000 SF multi-tenant office building
- · 13.33 / 1,000 SF parking ratio
- · APN: 176-060-24-04
- · Located directly across from the Vista Civic Center and just off Civic Center Drive (31,400 cars per day)
- · HOA dues: \$554 / month

#### 630 ALTA VISTA DRIVE SUITE 103

1,008 SF Office Condo

Lobby / Waiting Room

Reception / Open Office

Three Private Offices

Kitchenett

Storage Room