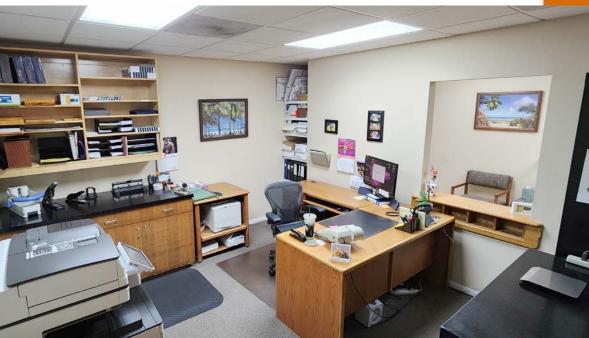

### 630 ALTA VISTA DRIVE SUITE 103

- · 1,008 SF first floor office condominium
- · Features lobby/waiting room, reception/open office, three private offices, kitchenette, storage room, and private patio
- · Located in the Alta Vista Professional Building, a 16,000 SF multi-tenant office building
- · 13.33 / 1,000 SF parking ratio
- · APN: 176-060-24-04
- · Located directly across from the Vista Civic Center and just off Civic Center Drive (31,400 cars per day)
- · HOA dues: \$554 / month

#### 630 ALTA VISTA DRIVE SUITE 103

1,008 SF Office Condo

Lobby / Waiting Room

Reception / Open Office

Three Private Offices

Kitchenett

Storage Room