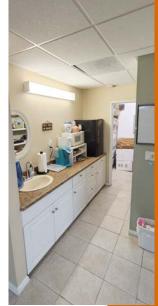

### 630 ALTA VISTA DRIVE SUITE 103

- · 1,008 SF first floor office condominium
- · Features lobby/waiting room, reception/open office, three private offices, kitchenette, storage room, and private patio
- · Located in the Alta Vista Professional Building, a 16,000 SF multi-tenant office building
- · 13.33 / 1,000 SF parking ratio
- · APN: 176-060-24-04
- · Located directly across from the Vista Civic Center and just off Civic Center Drive (31,400 cars per day)
- · HOA dues: \$554 / month

#### 630 ALTA VISTA DRIVE SUITE 103

1,008 SF Office Condo

Lobby / Waiting Room

Reception / Open Office

Three Private Offices

Kitchenett

Storage Room