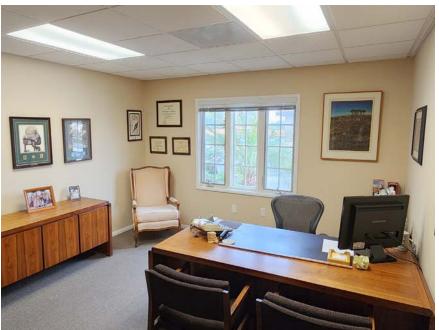

### 630 ALTA VISTA DRIVE SUITE 103

- · 1,008 SF first floor office condominium
- · Features lobby/waiting room, reception/open office, three private offices, kitchenette, storage room, and private patio
- · Located in the Alta Vista Professional Building, a 16,000 SF multi-tenant office building
- · 13.33 / 1,000 SF parking ratio
- · APN: 176-060-24-04
- · Located directly across from the Vista Civic Center and just off Civic Center Drive (31,400 cars per day)
- · HOA dues: \$554 / month

#### 630 ALTA VISTA DRIVE SUITE 103

1,008 SF Office Condo

Lobby / Waiting Room

Reception / Open Office

Three Private Offices

Kitchenett

Storage Room