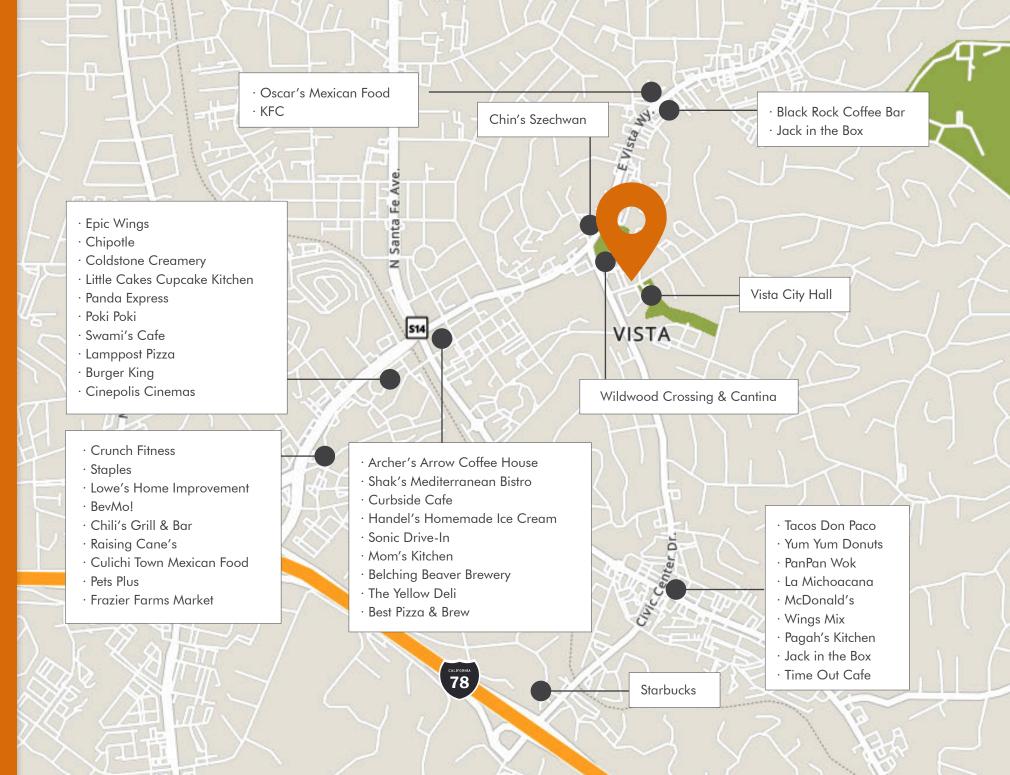

## **ALTA VISTA**

PROFESSIONAL BUILDING

VISTA, CALIFORNIA

LOCATED DIRECTLY ACROSS FROM THE VISTA CIVIC CENTER

CONVENIENT FREEWAY ACCESS
1.2 MILES TO SR-78