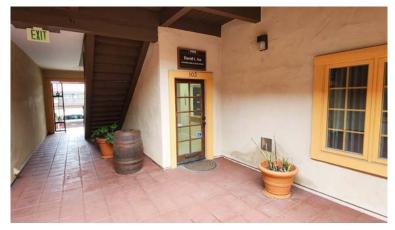

# ALTA VISTA

PROFESSIONAL BUILDING

630 ALTA VISTA DRIVE, SUITE 103 VISTA, CALIFORNIA

1,008 SF
OFFICE CONDOMINIUM

### 630 ALTA VISTA DRIVE SUITE 103

- · 1,008 SF first floor office condominium
- · Features lobby/waiting room, reception/open office, three private offices, kitchenette, storage room, and private patio
- · Located in the Alta Vista Professional Building, a 16,000 SF multi-tenant office building
- · 13.33 / 1,000 SF parking ratio
- · APN: 176-060-24-04
- · Located directly across from the Vista Civic Center and just off Civic Center Drive (31,400 cars per day)
- · HOA dues: \$554 / month