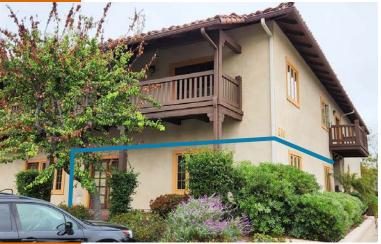

### 630 ALTA VISTA DRIVE SUITE 103

- · 1,008 SF first floor office condominium
- · Features lobby/waiting room, reception/open office, three private offices, kitchenette, storage room, and private patio
- · Located in the Alta Vista Professional Building, a 16,000 SF multi-tenant office building
- · 13.33 / 1,000 SF parking ratio
- · APN: 176-060-24-04
- · Located directly across from the Vista Civic Center and just off Civic Center Drive (31,400 cars per day)
- · HOA dues: \$554 / month

#### 630 ALTA VISTA DRIVE SUITE 103

1,008 SF Office Condo

Lobby / Waiting Room

Reception / Open Office

Three Private Offices

Kitchenett

Storage Room