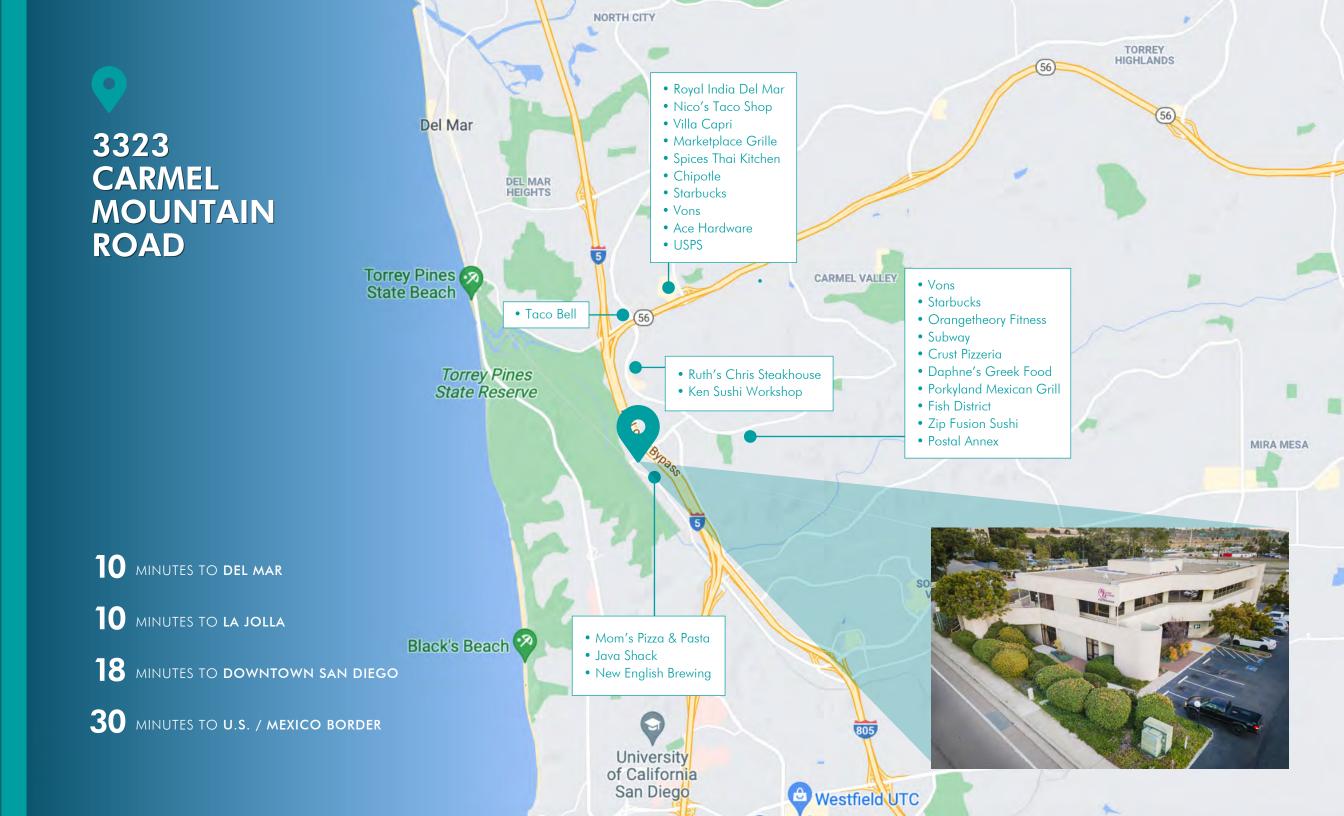

# 3323 CARMEL MOUNTAIN ROAD

SAN DIEGO, CA 92121

PRIME LOCATION IN SORRENTO VALLEY

±2,600 SF - 5,850 SF FLEX SUITES

AMPLE SURFACE PARKING

EASY FREEWAY ACCESS