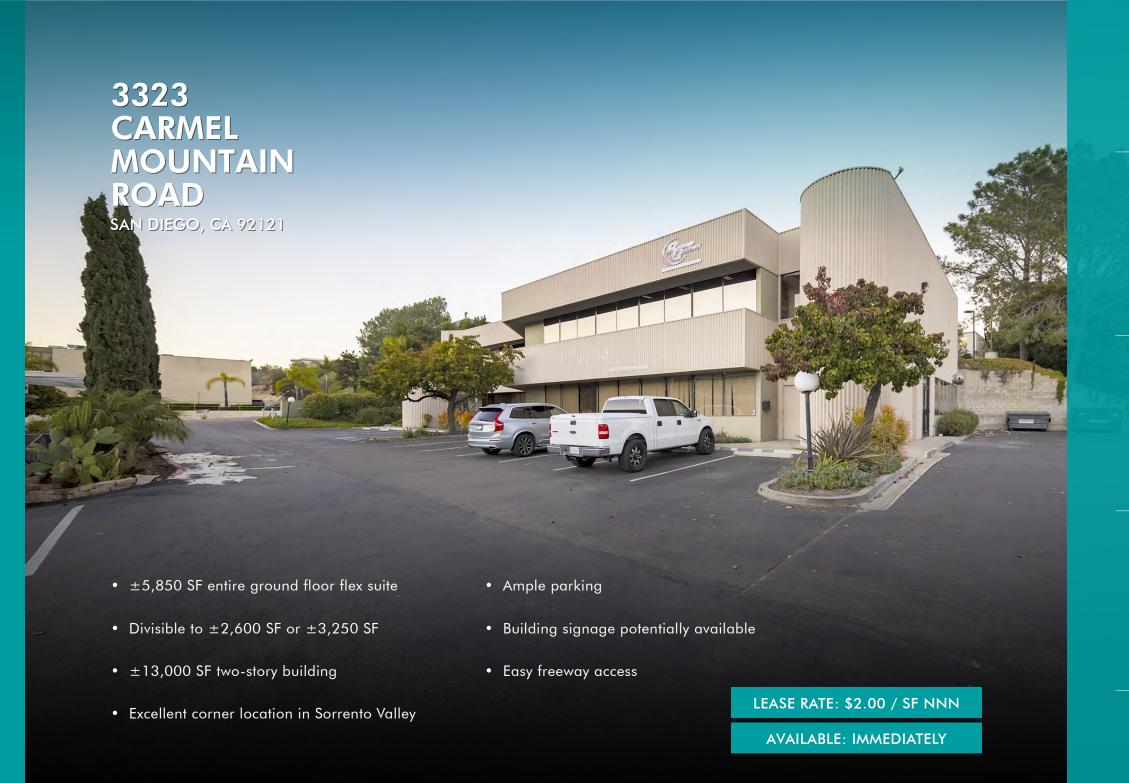

# 3323 CARMEL MOUNTAIN ROAD

SAN DIEGO, CA 92121

PRIME LOCATION IN SORRENTO VALLEY

±2,600 SF - 5,850 SF FLEX SUITES

AMPLE SURFACE PARKING

EASY FREEWAY ACCESS

# FOR LEASE

±5,850 SF ENTIRE GROUND FLOOR FLEX SUITE (DIVISIBLE) | SORRENTO VALLEY

 $\pm 2,600$  SF FLEX SUITE | 3,250 SF FLEX SUITE | BOTH SUITES COMBINED FOR A TOTAL OF  $\pm 5,850$  SF