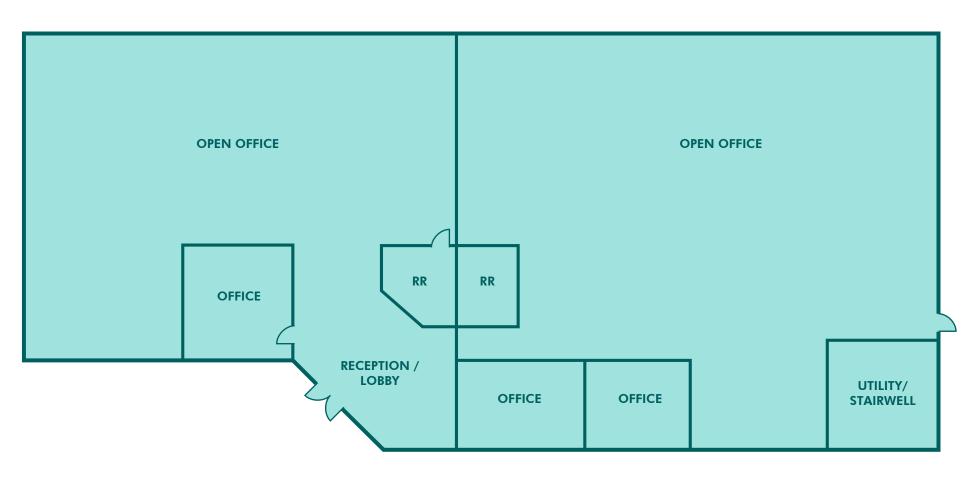

## ±5,850 SF ENTIRE GROUND FLOOR FLEX SUITE

RECEPTION / LOBBY

**OPEN OFFICE** 

THREE PRIVATE OFFICES

TWO RESTROOMS