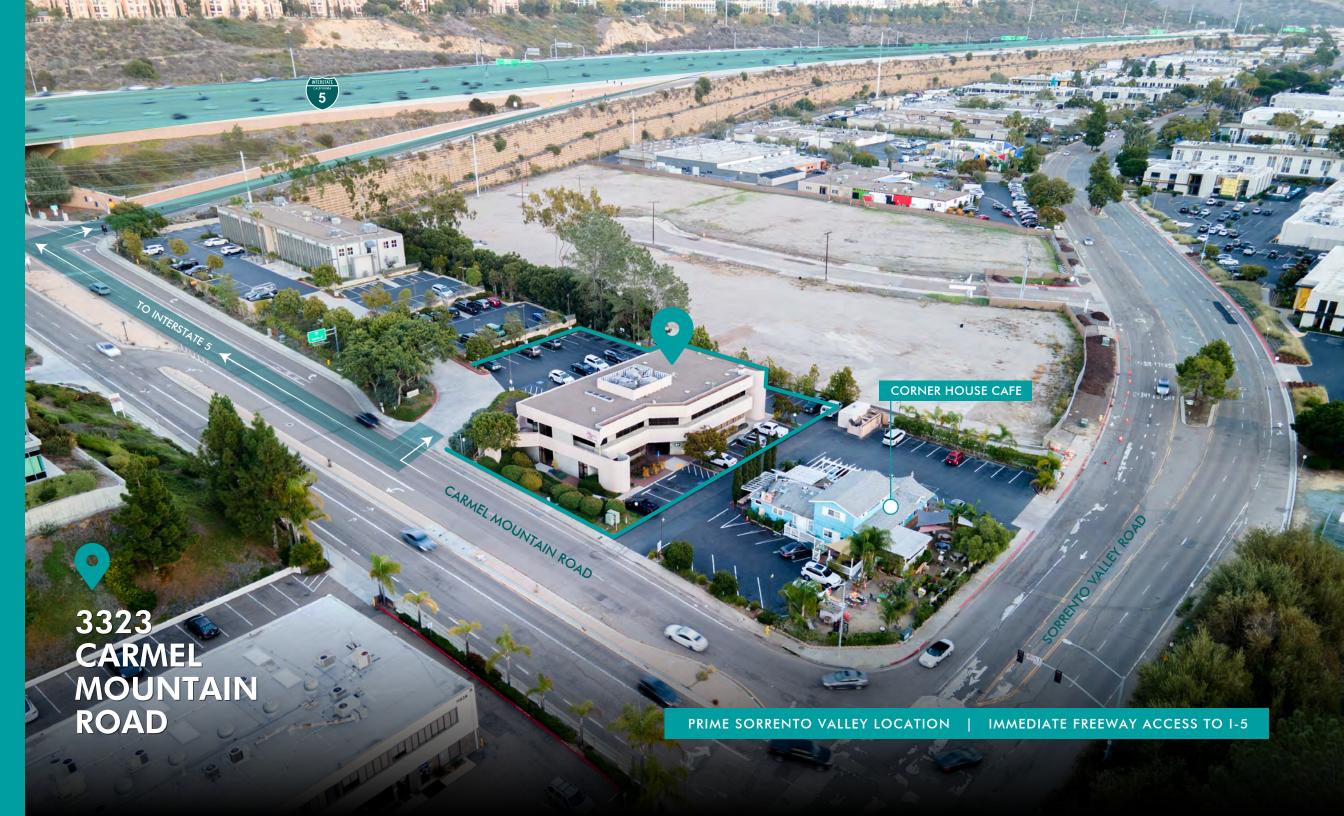

# 3323 CARMEL MOUNTAIN ROAD

SAN DIEGO, CA 92121

PRIME LOCATION IN SORRENTO VALLEY

±2,600 SF - 5,850 SF FLEX SUITES

AMPLE SURFACE PARKING

EASY FREEWAY ACCESS