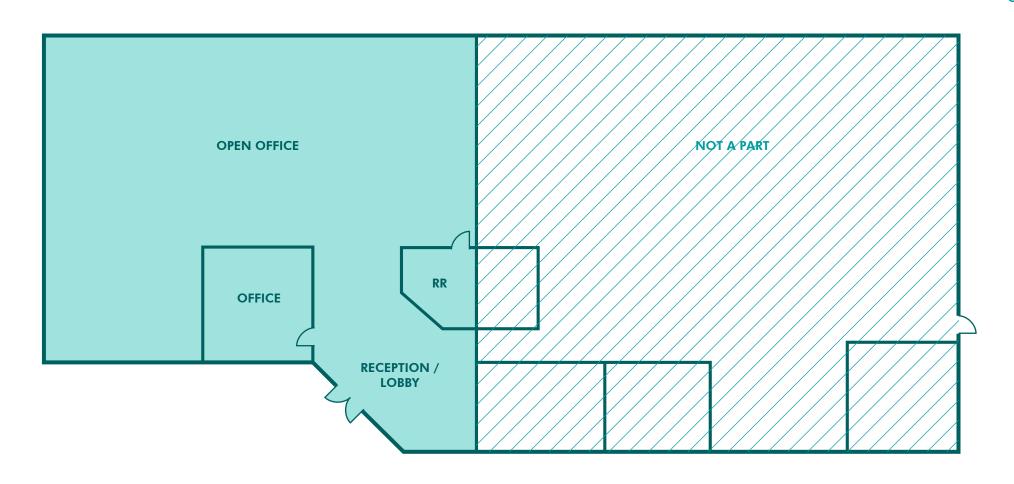

## ±5,850 SF ENTIRE GROUND FLOOR FLEX SUITE

RECEPTION / LOBBY

**OPEN OFFICE** 

THREE PRIVATE OFFICES

TWO RESTROOMS