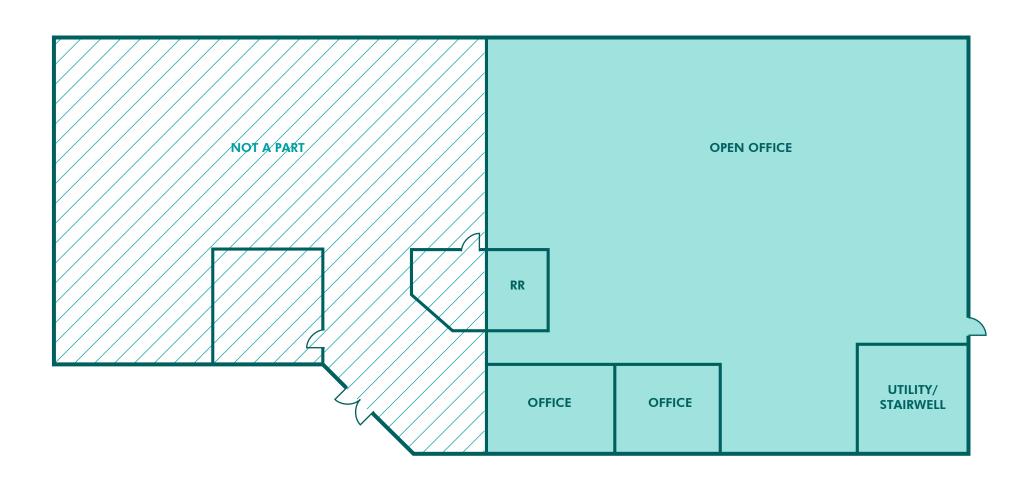

## ±3,250 SF GROUND FLOOR FLEX SUITE

**OPEN OFFICE** 

TWO PRIVATE OFFICES

ONE RESTROOM

### ±2,600 SF GROUND FLOOR FLEX SUITE

RECEPTION / LOBBY

**OPEN OFFICE** 

ONE PRIVATE OFFICE

ONE RESTROOM