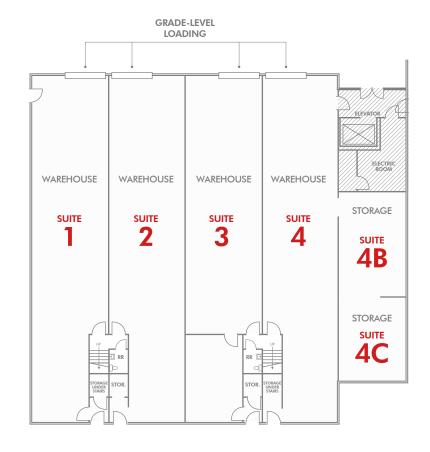

## **CASTER** BUSINESS PARK

4620 ALVARADO CANYON ROAD SAN DIEGO, CA 92120 ±16,405 SF INDUSTRIAL / FLEX SPACE MISSION GORGE

4620 ALVARADO CANYON ROAD

SUITES 1, 2, 3, 4, 4B, 4C, 17, 18

FOUR GRADE-LEVEL LOADING DOORS

FULLY SPRINKLERED

20' CLEAR HEIGHT IN WAREHOUSE

FREEWAY VISIBILITY (I-8)

AMPLE PARKING

CENTRAL SAN DIEGO LOCATION

LEASE RATE | \$1.65 / SF GROSS

TERM | THROUGH 03/31/2026

**GROUND FLOOR** 