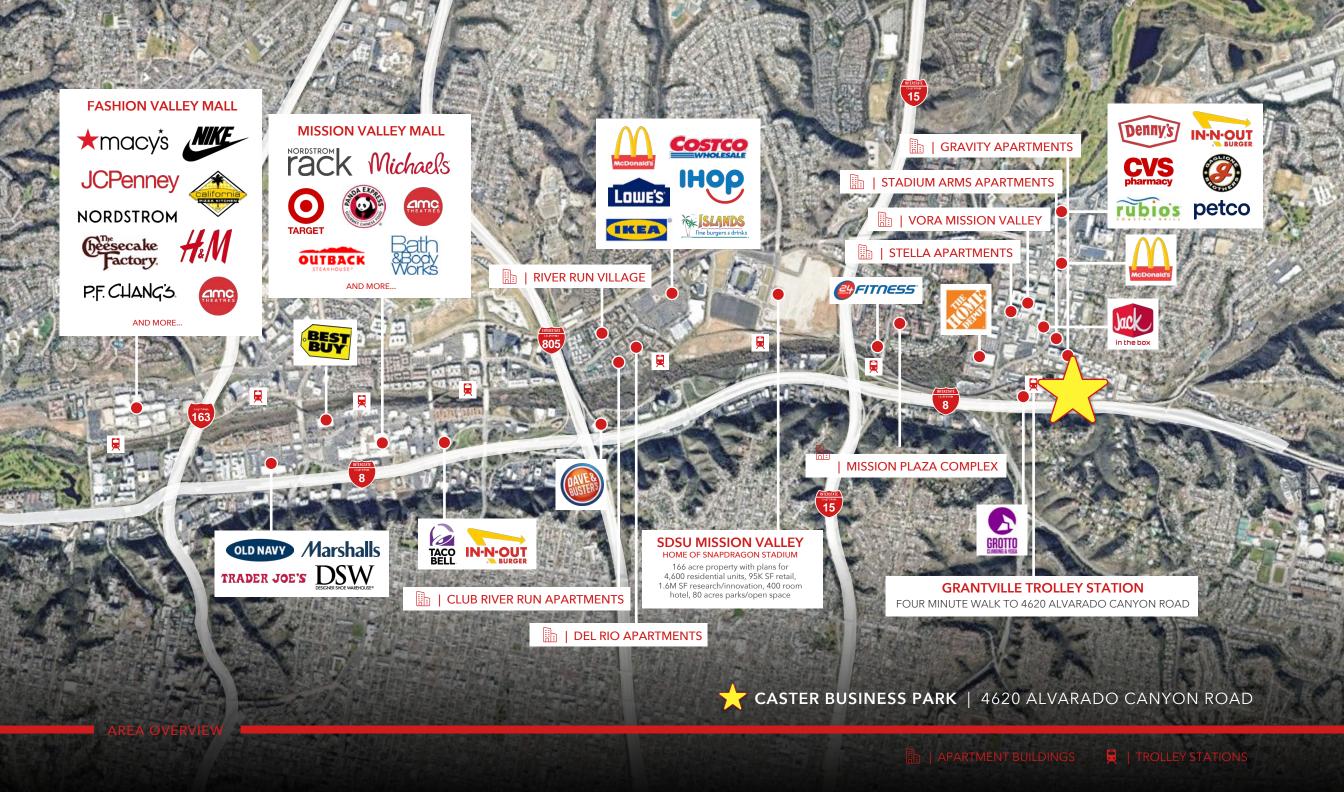

## • CASTER BUSINESS PARK | MISSION GORGE

8 MINUTES TO
MISSION VALLEY MALL

10 MINUTES TO FASHION VALLEY MALL

13 MINUTES TO KEARNY MESA

14 MINUTES TO EL CAJON

15 MINUTES TO
DOWNTOWN SAN DIEGO

16 MINUTES TO CHULA VISTA