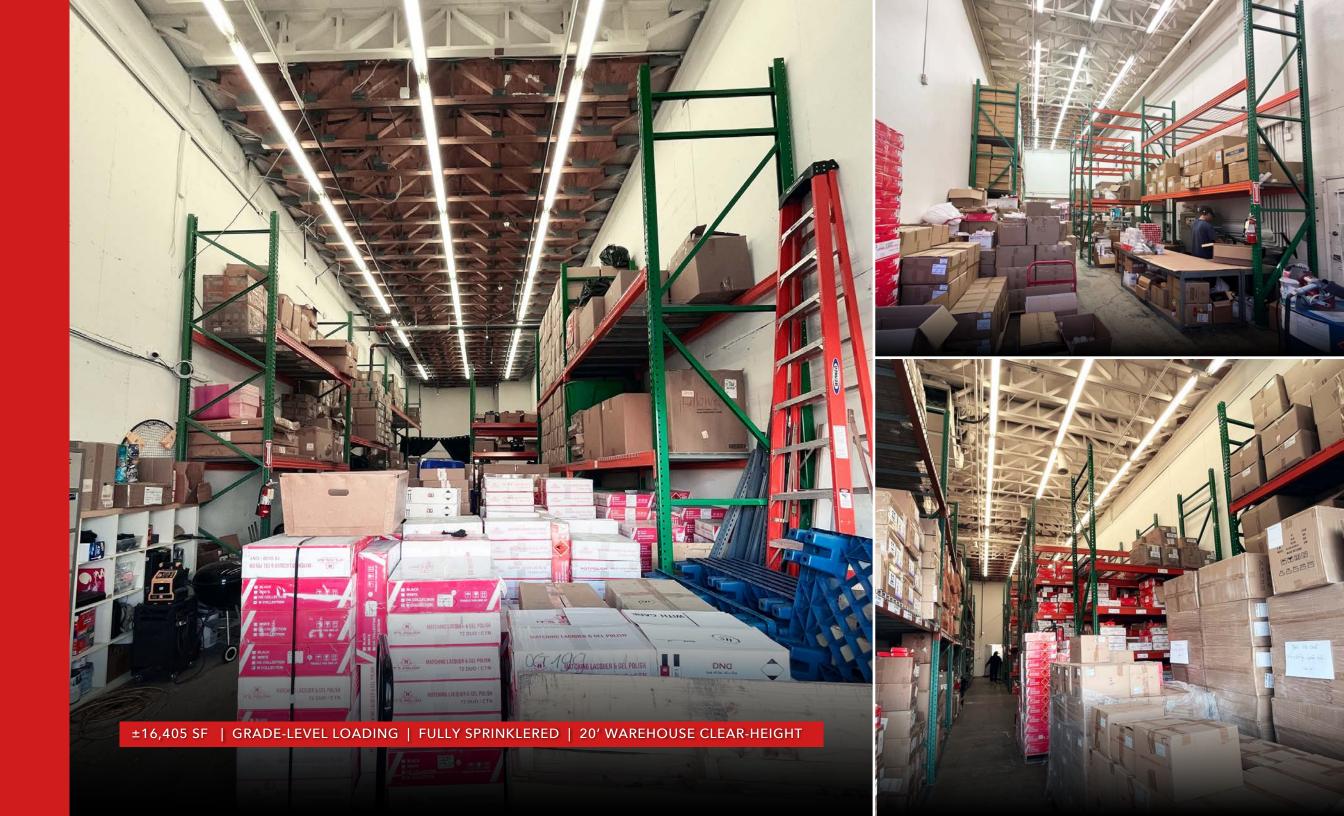

## **CASTER** BUSINESS PARK

4620 ALVARADO CANYON ROAD SAN DIEGO, CA 92120 ±16,405 SF INDUSTRIAL / FLEX SPACE MISSION GORGE

4620 ALVARADO CANYON ROAD

SUITES 1, 2, 3, 4, 4B, 4C, 17, 18

FOUR GRADE-LEVEL LOADING DOORS

FULLY SPRINKLERED

20' CLEAR HEIGHT IN WAREHOUSE

FREEWAY VISIBILITY (I-8)

AMPLE PARKING

CENTRAL SAN DIEGO LOCATION

LEASE RATE | \$1.65 / SF GROSS

TERM | THROUGH 03/31/2026

**GROUND FLOOR** 