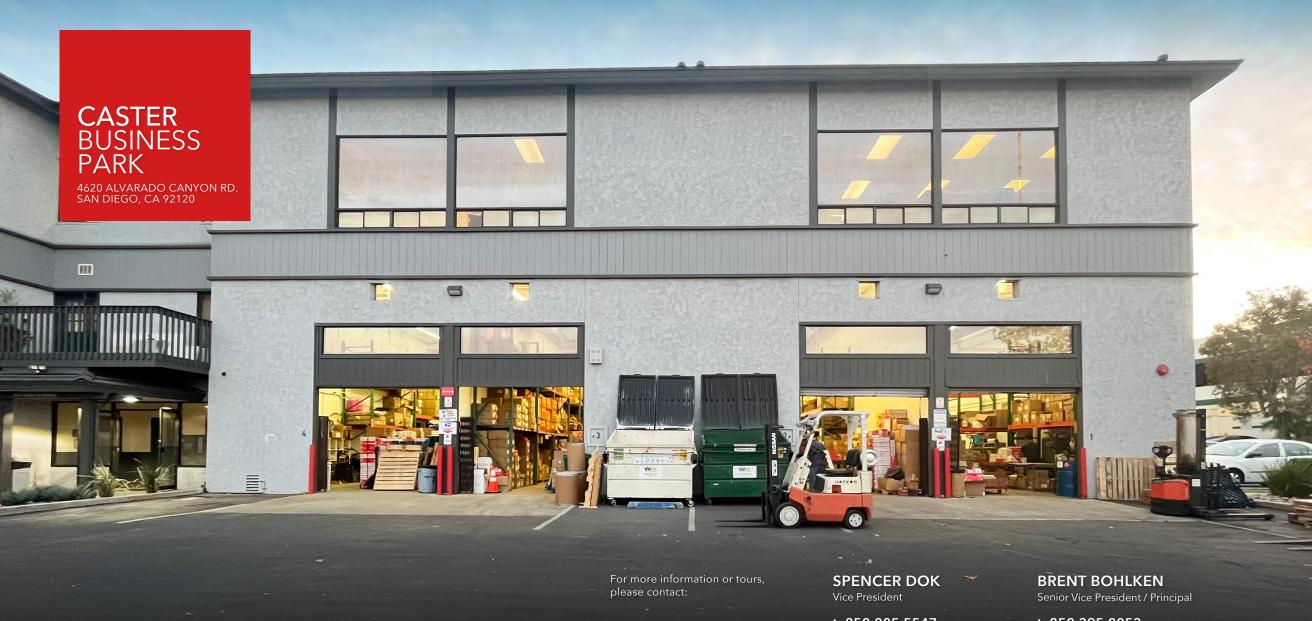

## **CASTER** BUSINESS PARK

4620 ALVARADO CANYON ROAD SAN DIEGO, CA 92120 ±16,405 SF INDUSTRIAL / FLEX SPACE MISSION GORGE

4620 ALVARADO CANYON ROAD

SUITES 1, 2, 3, 4, 4B, 4C, 17, 18

FOUR GRADE-LEVEL LOADING DOORS

FULLY SPRINKLERED

20' CLEAR HEIGHT IN WAREHOUSE

FREEWAY VISIBILITY (I-8)

AMPLE PARKING

CENTRAL SAN DIEGO LOCATION

LEASE RATE | \$1.65 / SF GROSS

TERM | THROUGH 03/31/2026

**GROUND FLOOR** 