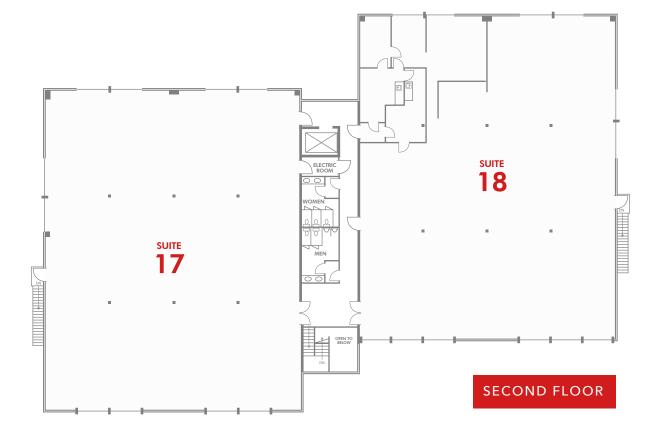

## **CASTER** BUSINESS PARK

4620 ALVARADO CANYON ROAD SAN DIEGO, CA 92120 ±16,405 SF INDUSTRIAL / FLEX SPACE MISSION GORGE

4620 ALVARADO CANYON ROAD

SUITES 1, 2, 3, 4, 4B, 4C, 17, 18

FOUR GRADE-LEVEL LOADING DOORS

FULLY SPRINKLERED

20' CLEAR HEIGHT IN WAREHOUSE

FREEWAY VISIBILITY (I-8)

AMPLE PARKING

CENTRAL SAN DIEGO LOCATION

LEASE RATE | \$1.65 / SF GROSS

TERM | THROUGH 03/31/2026

**GROUND FLOOR** 