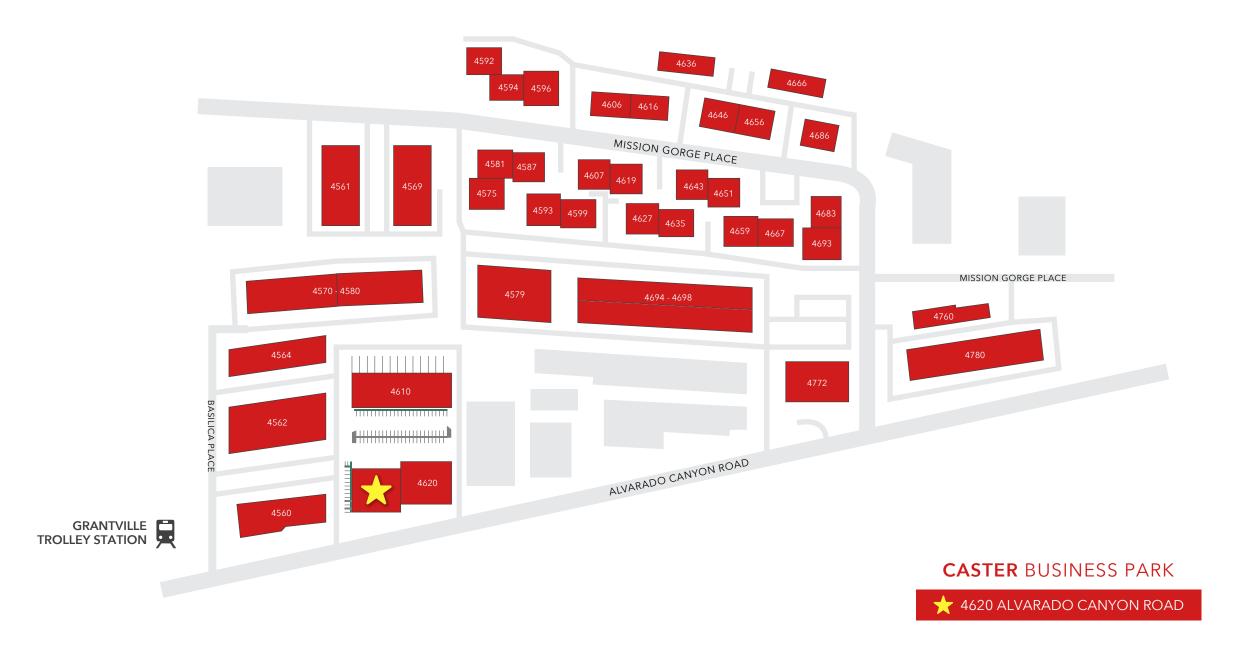

## **CASTER** BUSINESS PARK

4620 ALVARADO CANYON ROAD SAN DIEGO, CA 92120 ±16,405 SF INDUSTRIAL / FLEX SPACE MISSION GORGE

4620 ALVARADO CANYON ROAD

SUITES 1, 2, 3, 4, 4B, 4C, 17, 18

FOUR GRADE-LEVEL LOADING DOORS