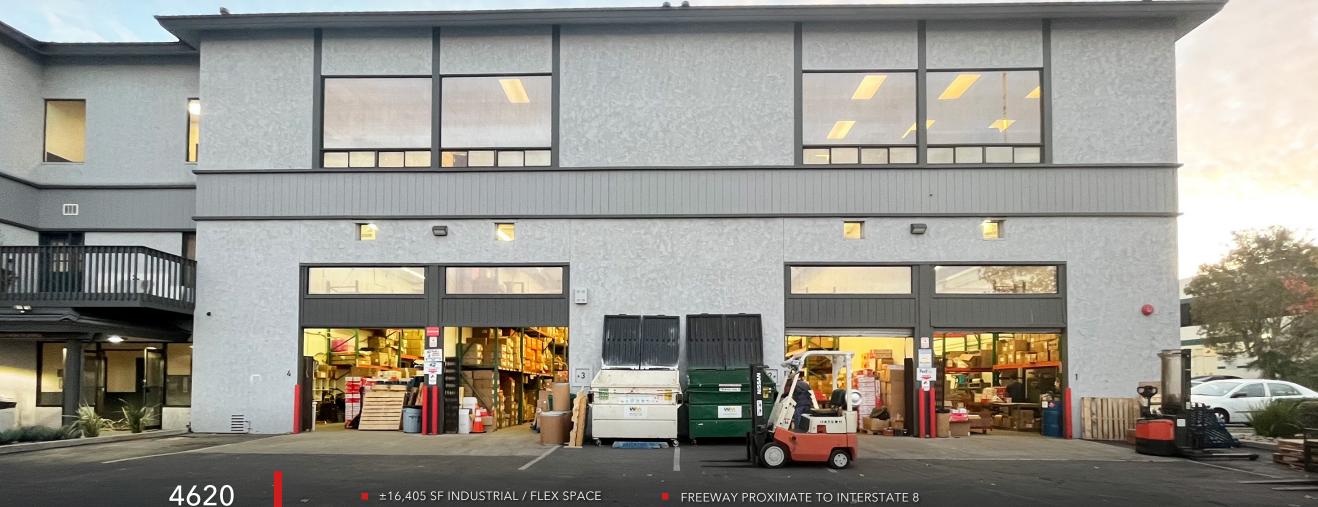

## **CASTER** BUSINESS PARK

4620 ALVARADO CANYON ROAD SAN DIEGO, CA 92120 ±16,405 SF INDUSTRIAL / FLEX SPACE MISSION GORGE

4620 ALVARADO CANYON ROAD

SUITES 1, 2, 3, 4, 4B, 4C, 17, 18

FOUR GRADE-LEVEL LOADING DOORS

FULLY SPRINKLERED

20' CLEAR HEIGHT IN WAREHOUSE

FREEWAY VISIBILITY (I-8)

AMPLE PARKING

CENTRAL SAN DIEGO LOCATION

LEASE RATE | \$1.65 / SF GROSS

TERM | THROUGH 03/31/2026

**GROUND FLOOR** 