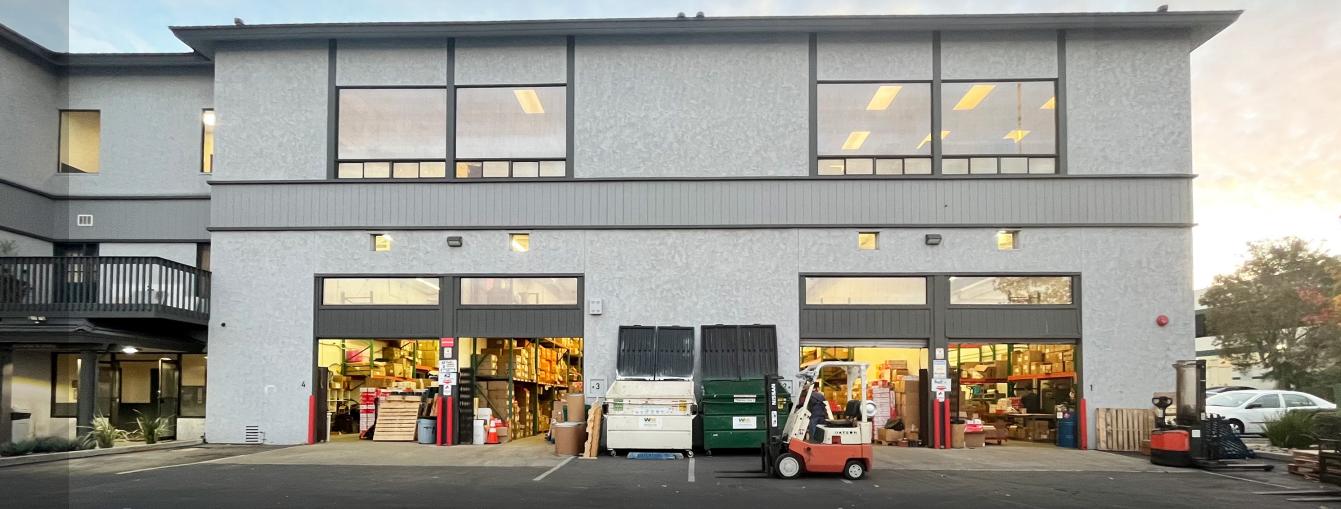

## **CASTER** BUSINESS PARK

4620 ALVARADO CANYON ROAD SAN DIEGO, CA 92120 ±16,405 SF INDUSTRIAL / FLEX SPACE MISSION GORGE

4620 ALVARADO CANYON ROAD

SUITES 1, 2, 3, 4, 4B, 4C, 17, 18

FOUR GRADE-LEVEL LOADING DOORS

FULLY SPRINKLERED

20' CLEAR HEIGHT IN WAREHOUSE

FREEWAY VISIBILITY (I-8)

AMPLE PARKING

CENTRAL SAN DIEGO LOCATION

LEASE RATE | \$1.65 / SF GROSS

TERM | THROUGH 03/31/2026

**GROUND FLOOR** 