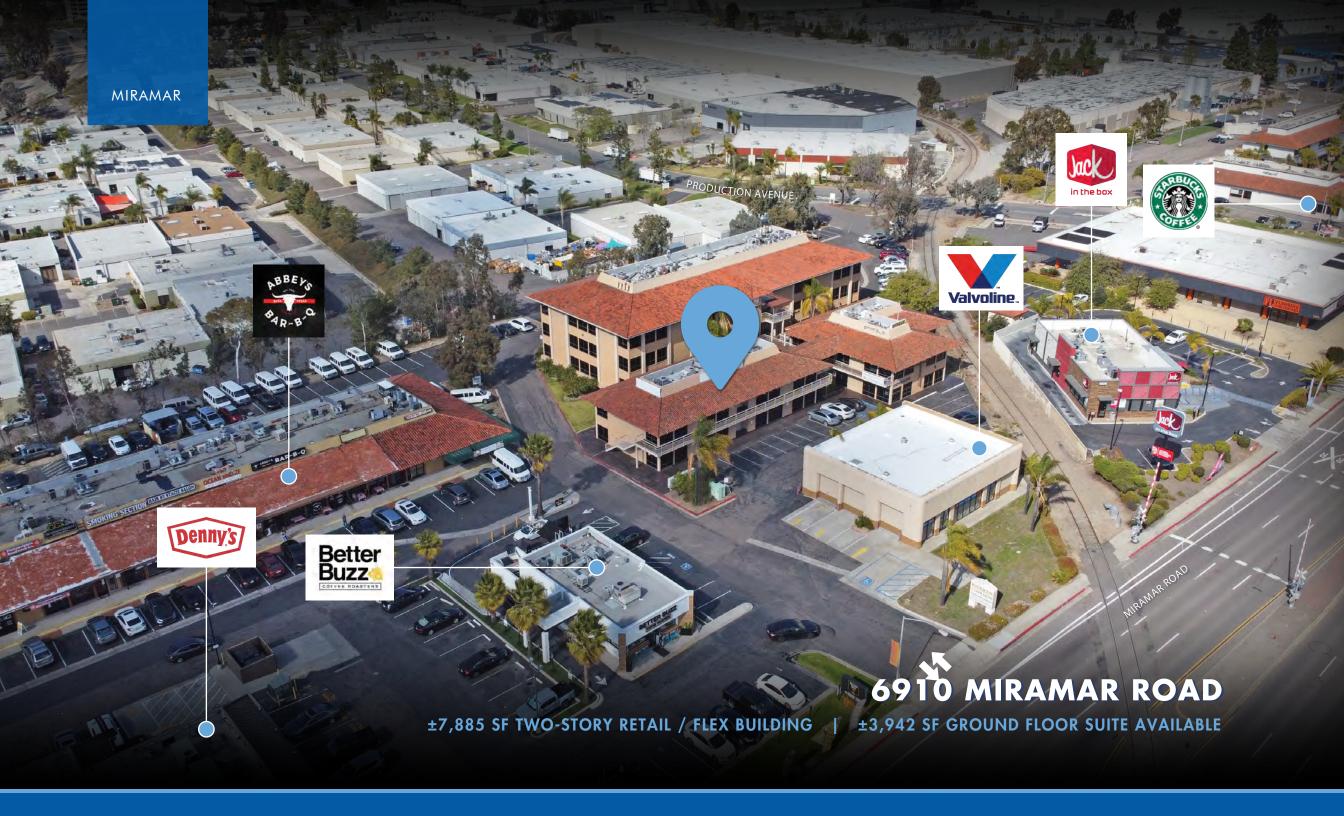

## 6910 MIRAMAR ROAD

SAN DIEGO, CA 92121

- ⊙ CC-4-2 zoning
- **Extensive glassline & natural light**

- Located within the Miramar Village Shopping Center
- Neighboring tenants include Denny's, Better Buzz Coffee, Jersey Mike's Subs, Abbey's Real Texas BBQ, and more

6910 MIRAMAR ROAD
MIRAMAR