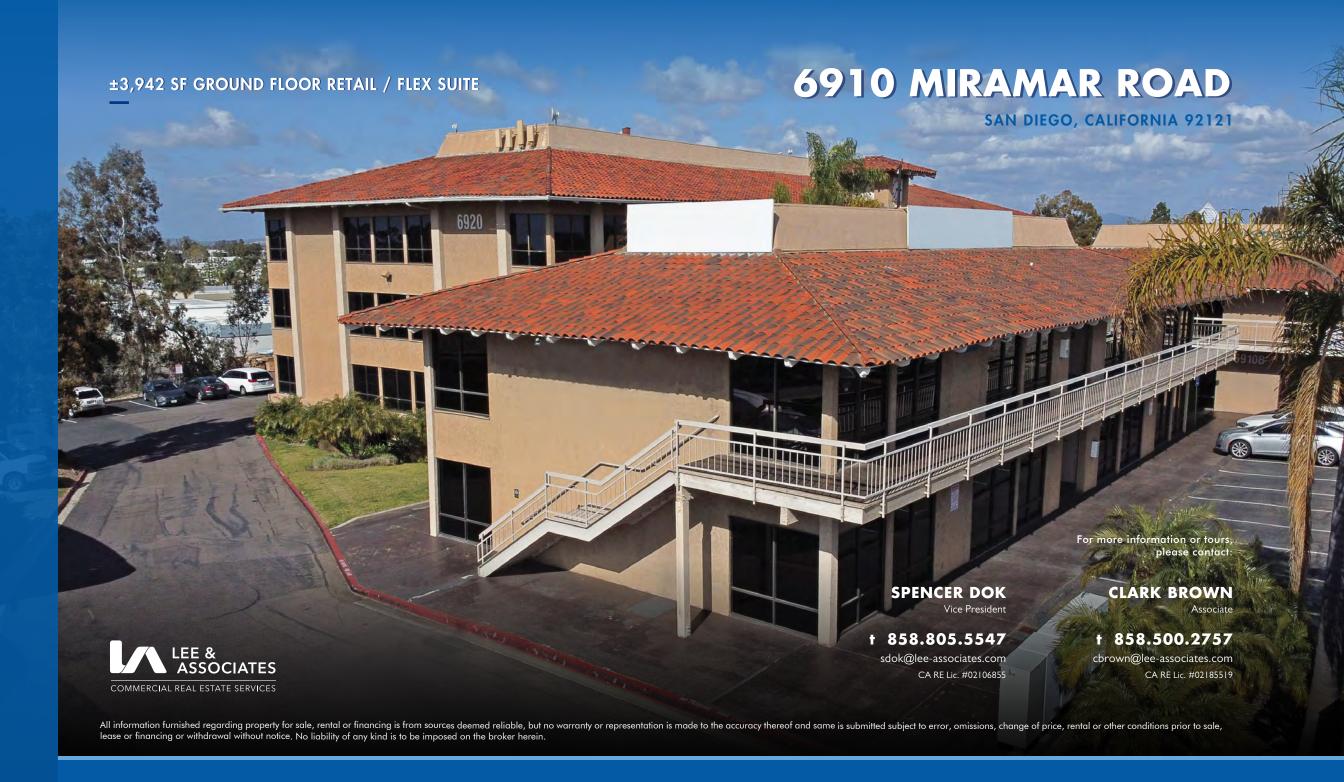

FOR LEASE ±3,942 SF GROUND FLOOR RETAIL / FLEX SUITE 6910 MIRAMAR ROAD SAN DIEGO, CALIFORNIA 92121 LOCATED IN THE MIRAMAR VILLAGE SHOPPING CENTER | SECOND FLOOR FULLY LEASED MIRAMAR ROAD MONUMENT SIGNAGE | FLEXIBLE ZONING COMMERCIAL REAL ESTATE SERVICES

## 6910 MIRAMAR ROAD

SAN DIEGO, CA 92121

- ⊙ CC-4-2 zoning
- **Extensive glassline & natural light**

- Located within the Miramar Village Shopping Center
- Neighboring tenants include Denny's, Better Buzz Coffee, Jersey Mike's Subs, Abbey's Real Texas BBQ, and more

## ±3,942 SF GROUND FLOOR RETAIL / FLEX SHOWROOM SUITE

- ⊗ Open layout
- © Reception Area

- © Extensive windowline
- Substitution Located along a busy retail corridor
- ⊗ Miramar Road monument signage
- © Excellent visibility
- Oivisible