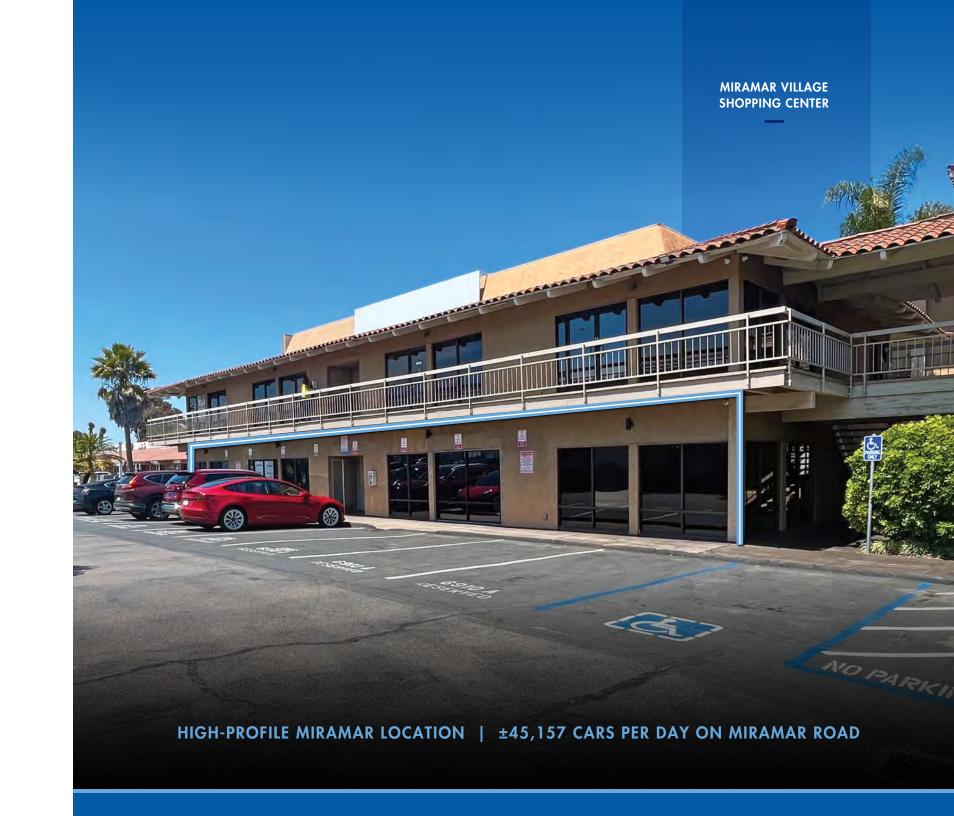

FOR LEASE ±3,942 SF GROUND FLOOR RETAIL / FLEX SUITE 6910 MIRAMAR ROAD SAN DIEGO, CALIFORNIA 92121 LOCATED IN THE MIRAMAR VILLAGE SHOPPING CENTER | SECOND FLOOR FULLY LEASED MIRAMAR ROAD MONUMENT SIGNAGE | FLEXIBLE ZONING COMMERCIAL REAL ESTATE SERVICES

## 6910 MIRAMAR ROAD

SAN DIEGO, CA 92121

- ⊙ CC-4-2 zoning
- **Extensive glassline & natural light**

- Located within the Miramar Village Shopping Center
- Neighboring tenants include Denny's, Better Buzz Coffee, Jersey Mike's Subs, Abbey's Real Texas BBQ, and more

## ±3,942 SF GROUND FLOOR RETAIL / FLEX SHOWROOM SUITE

- ⊗ Open layout
- © Reception Area

- © Extensive windowline
- Substitution Located along a busy retail corridor
- ⊗ Miramar Road monument signage
- © Excellent visibility
- Oivisible