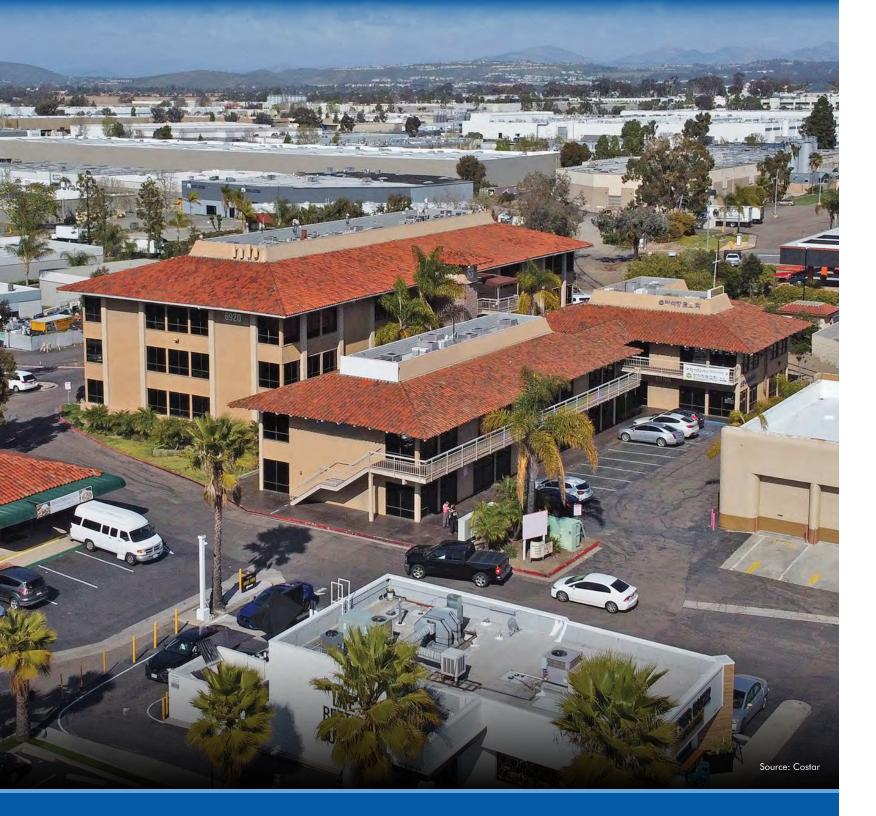

FOR LEASE ±3,942 SF GROUND FLOOR RETAIL / FLEX SUITE 6910 MIRAMAR ROAD SAN DIEGO, CALIFORNIA 92121 LOCATED IN THE MIRAMAR VILLAGE SHOPPING CENTER | SECOND FLOOR FULLY LEASED MIRAMAR ROAD MONUMENT SIGNAGE | FLEXIBLE ZONING COMMERCIAL REAL ESTATE SERVICES

## 6910 MIRAMAR ROAD

SAN DIEGO, CA 92121

- ⊙ CC-4-2 zoning
- **Extensive glassline & natural light**

- Located within the Miramar Village Shopping Center
- Neighboring tenants include Denny's, Better Buzz Coffee, Jersey Mike's Subs, Abbey's Real Texas BBQ, and more