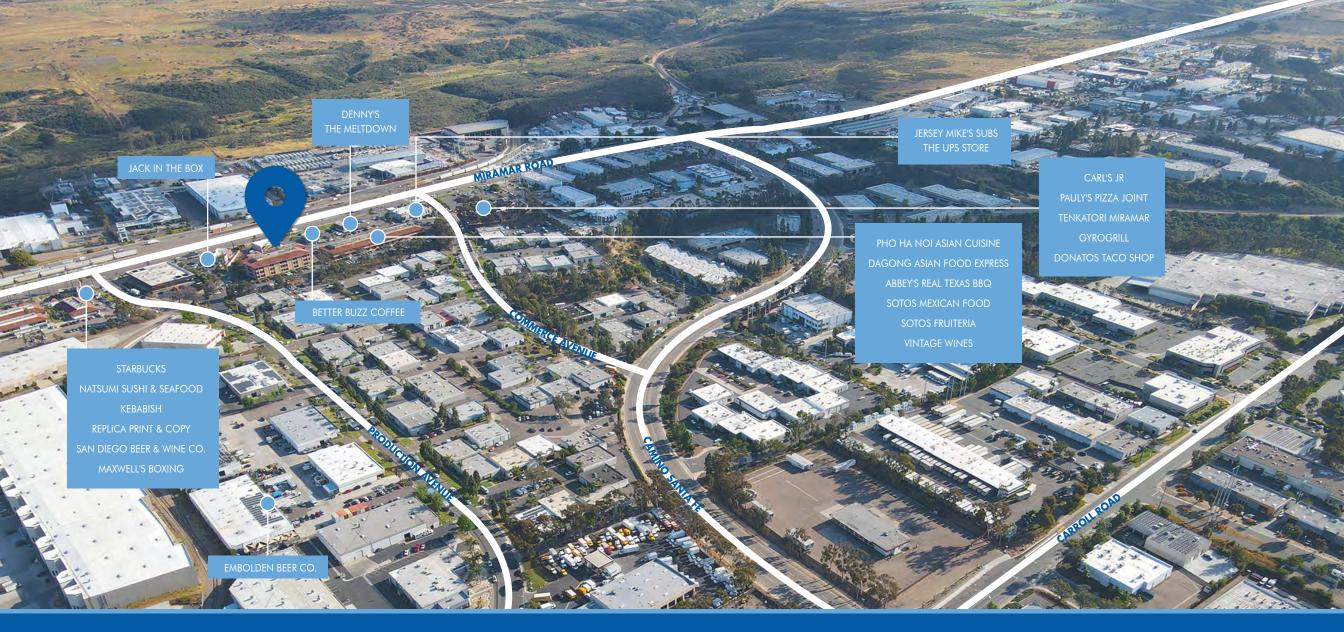

## 6910 MIRAMAR ROAD

SAN DIEGO, CA 92121

- ⊙ CC-4-2 zoning
- **Extensive glassline & natural light**

- Located within the Miramar Village Shopping Center
- Neighboring tenants include Denny's, Better Buzz Coffee, Jersey Mike's Subs, Abbey's Real Texas BBQ, and more

6910 MIRAMAR ROAD
MIRAMAR