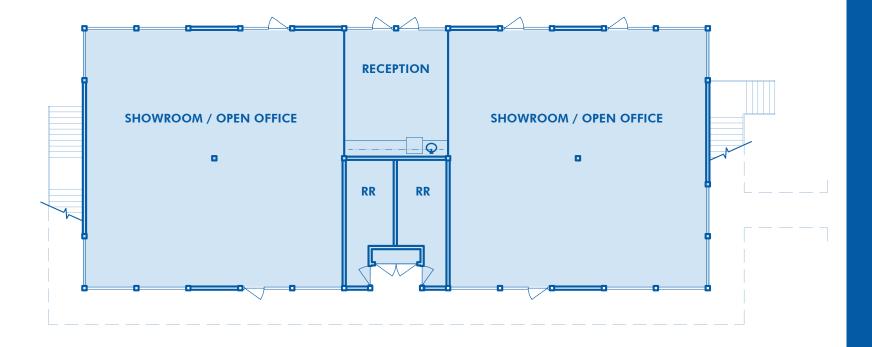

## ±3,942 SF GROUND FLOOR RETAIL / FLEX SHOWROOM SUITE

- ⊗ Open layout
- © Reception Area

- © Extensive windowline
- Substitution Located along a busy retail corridor
- ⊗ Miramar Road monument signage
- © Excellent visibility
- Oivisible