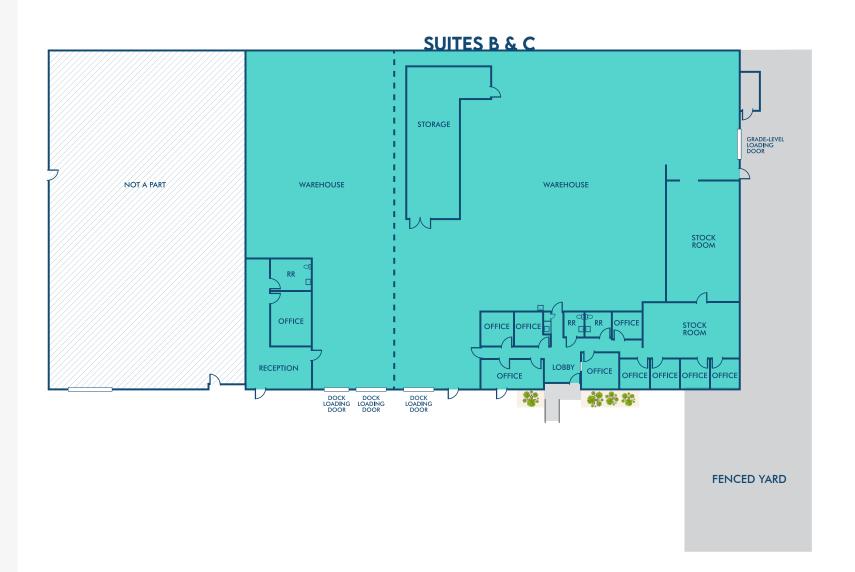

### SUITES B & C

- $\pm$  17,325 SF industrial warehouse
- $\pm$  8,200 SF fenced yard
- · Three dock loading doors
- · One grade-level loading door
- · Two stock rooms & interior storage area
- · Lobby
- · Reception
- · Ten private offices
- · Three restrooms

### **SUITE B**

- $\pm$  12,375 SF industrial warehouse
- $\cdot$   $\pm 8,200$  SF fenced yard
- · One dock loading door
- · One grade-level loading door
- · Two stock rooms & interior storage area
- · Lobby
- · Nine private offices
- · Two restrooms

## **SUITE C**

- ±4,950 SF industrial warehouse
- · Two dock loading doors
- · Reception area
- · One office
- · One restroom

**LEASE RATE:** \$1.85 / SF (±\$0.19/SF NNN)

**AVAILABLE: November 15, 2023** 