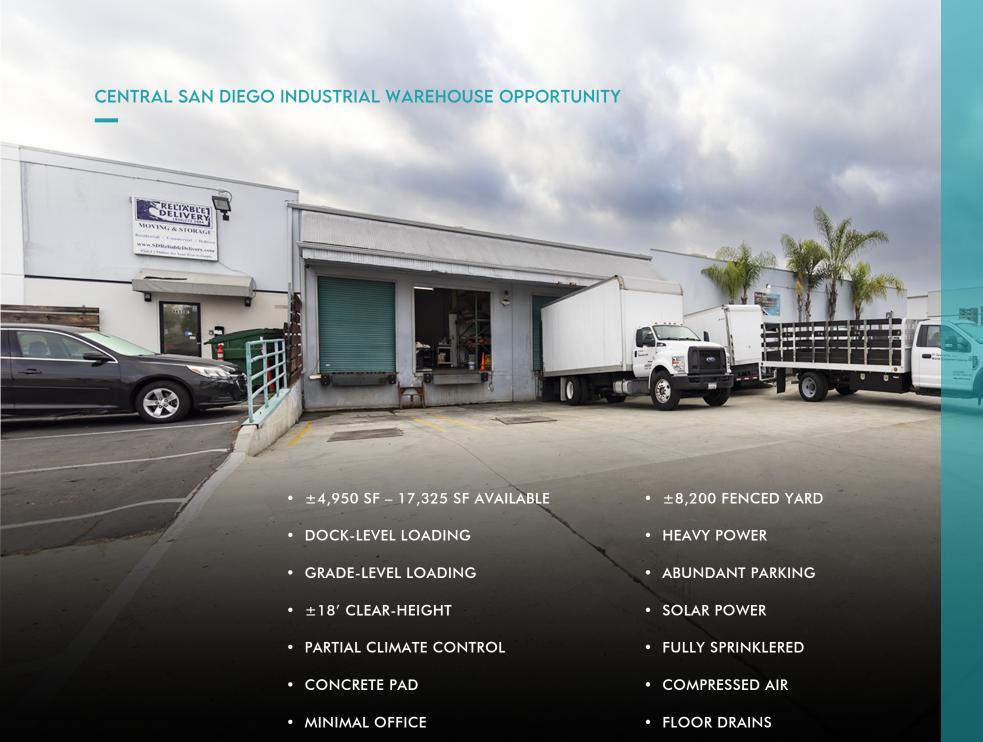

### **SUITE B**

- $\pm$  12,375 SF industrial warehouse
- $\cdot$   $\pm 8,200$  SF fenced yard
- · One dock loading door
- · One grade-level loading door
- · Two stock rooms & interior storage area
- · Lobby
- · Nine private offices
- · Two restrooms

## **SUITE C**

- ±4,950 SF industrial warehouse
- · Two dock loading doors
- · Reception area
- · One office
- · One restroom

**LEASE RATE:** \$1.85 / SF (±\$0.19/SF NNN)

**AVAILABLE: November 15, 2023** 

### SUITES B & C

- $\pm$  17,325 SF industrial warehouse
- $\pm$  8,200 SF fenced yard
- · Three dock loading doors
- · One grade-level loading door
- · Two stock rooms & interior storage area
- · Lobby
- · Reception
- · Ten private offices
- · Three restrooms