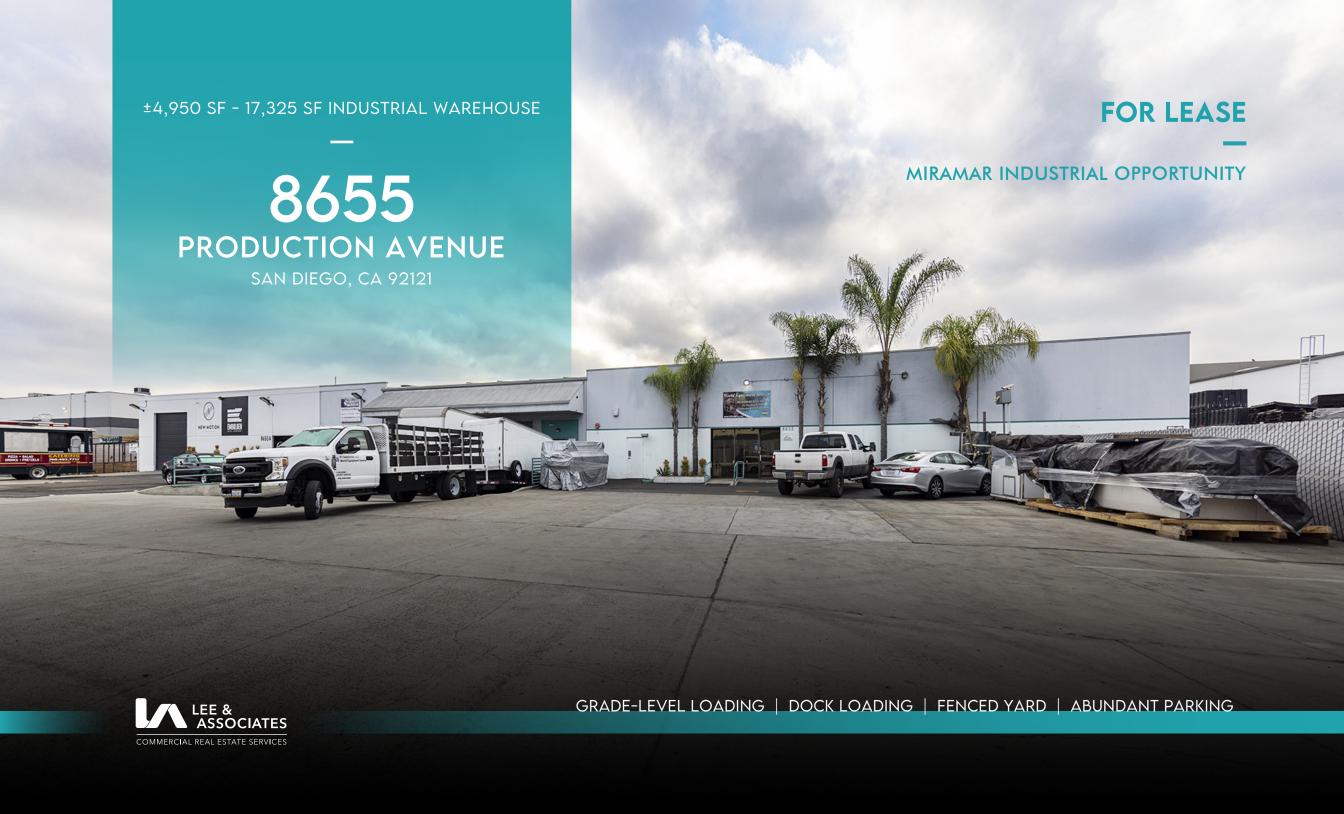

±4,950 SF - 17,325 SF INDUSTRIAL WAREHOUSE

±4,950 SF - 17,325 SF INDUSTRIAL WAREHOUSE

# **FOR LEASE**

### MIRAMAR INDUSTRIAL OPPORTUNITY

8655
PRODUCTION AVENUE

SAN DIEGO, CA 92121

SPENCER DOK

Associate

t 858.805.5547

sdok@lee-associates.com

CA RE Lic. #02106855