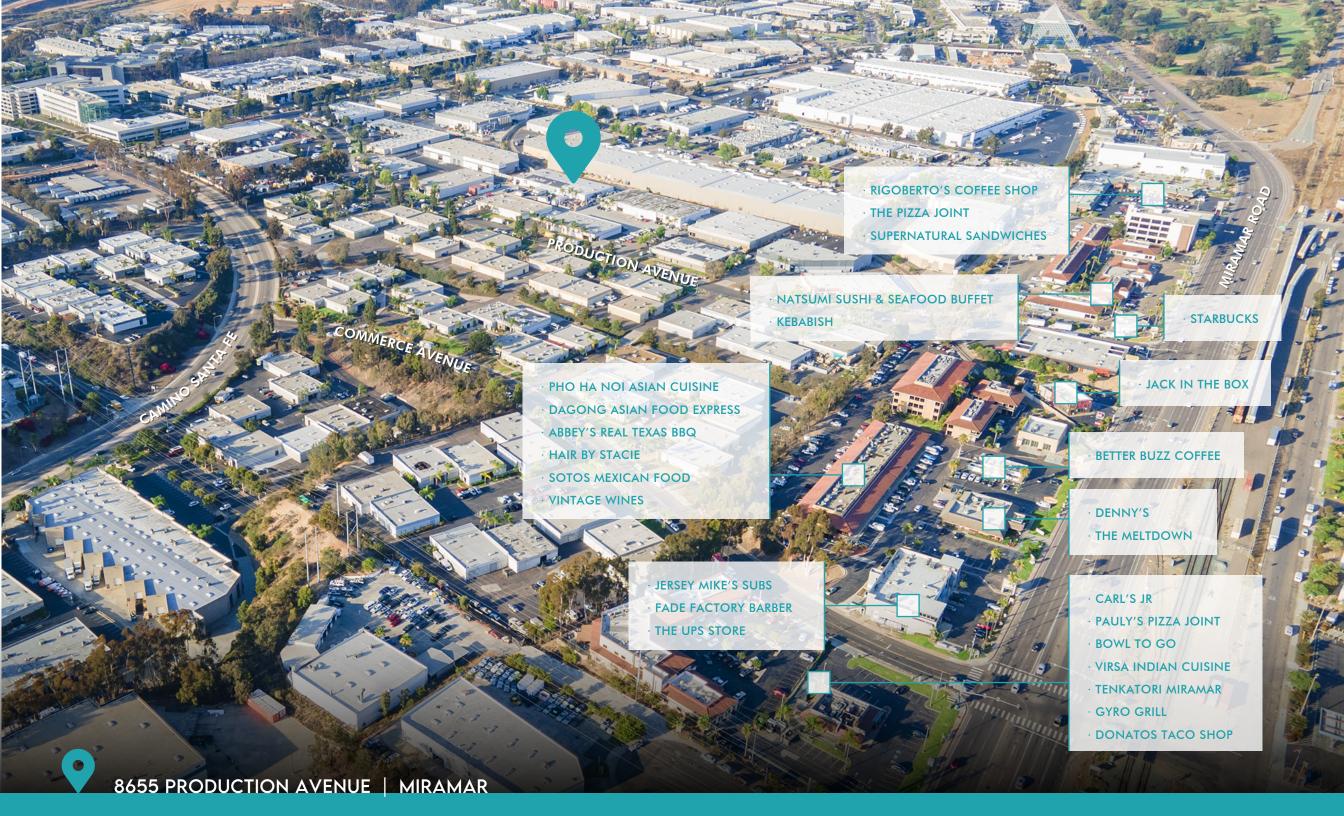

# 8655 PRODUCTION AVENUE

MIRAMAR

**LEASE RATE:** \$1.75 / SF - \$1.85 / SF NNN

LOW NNN'S OF APPROXIMATELY \$0.19 / SF