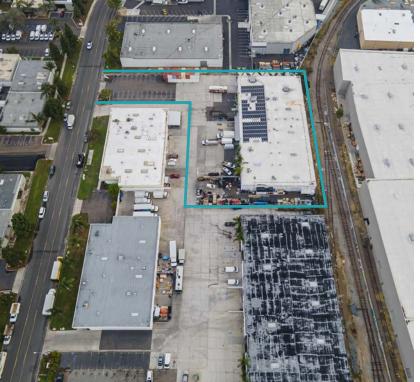

# 8655 PRODUCTION AVENUE

MIRAMAR

**LEASE RATE:** \$1.75 / SF - \$1.85 / SF NNN

LOW NNN'S OF APPROXIMATELY \$0.19 / SF