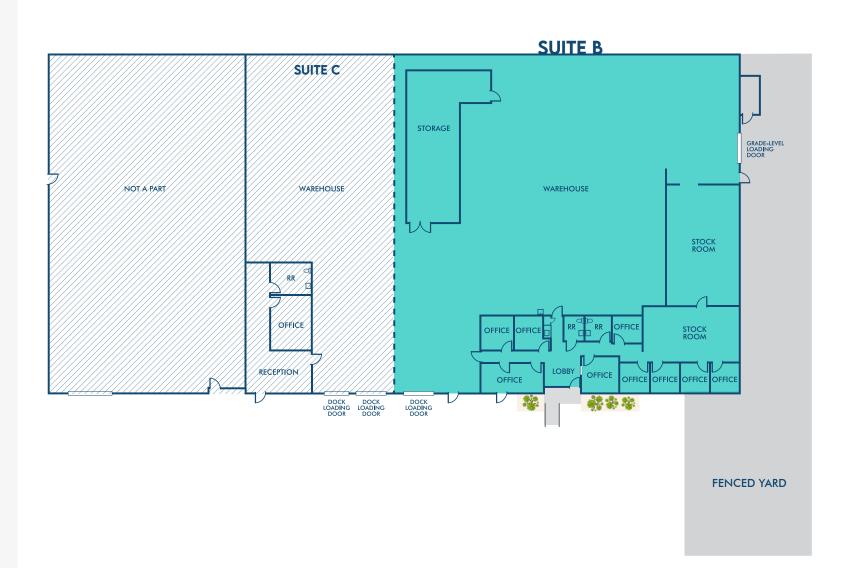

### **SUITE B**

- $\pm$  12,375 SF industrial warehouse
- $\cdot$   $\pm 8,200$  SF fenced yard
- · One dock loading door
- · One grade-level loading door
- · Two stock rooms & interior storage area
- · Lobby
- · Nine private offices
- · Two restrooms

### SUITES B & C

- $\pm$  17,325 SF industrial warehouse
- $\pm$  8,200 SF fenced yard
- · Three dock loading doors
- · One grade-level loading door
- · Two stock rooms & interior storage area
- · Lobby
- · Reception
- · Ten private offices
- · Three restrooms