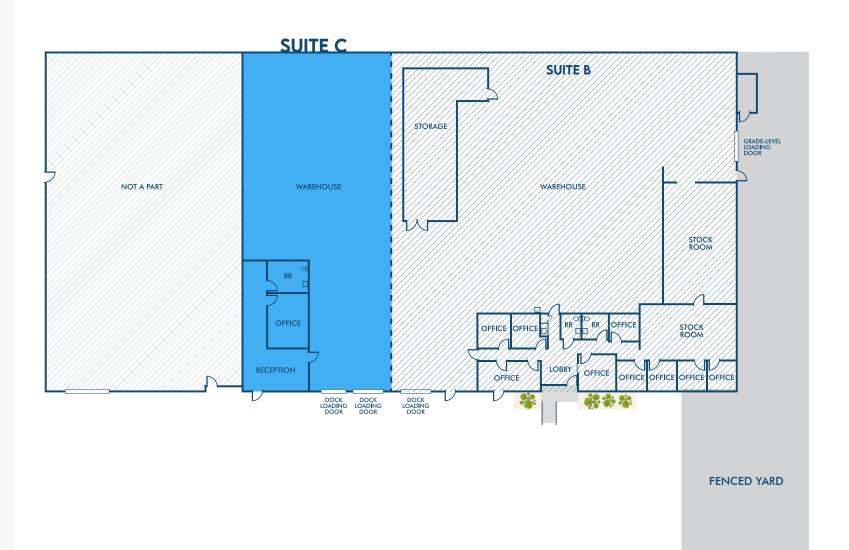

## **SUITE C**

- ±4,950 SF industrial warehouse
- · Two dock loading doors
- · Reception area
- · One office
- · One restroom

**LEASE RATE:** \$1.85 / SF (±\$0.19/SF NNN)

**AVAILABLE: November 15, 2023** 

### SUITES B & C

- $\pm$  17,325 SF industrial warehouse
- $\pm$  8,200 SF fenced yard
- · Three dock loading doors
- · One grade-level loading door
- · Two stock rooms & interior storage area
- · Lobby
- · Reception
- · Ten private offices
- · Three restrooms