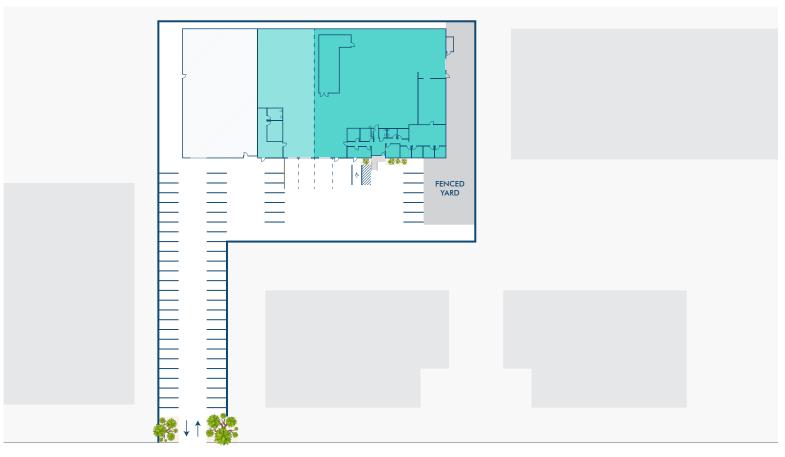

**LEASE RATE:** \$1.75 / SF (±\$0.19/SF NNN)

AVAILABLE: February 1, 2024

PRODUCTION AVENUE

8655
PRODUCTION
AVENUE

MIRAMAR

GRADE-LEVEL LOADING DOOR ±4,950 SF INDUSTRIAL WAREHOUSE **SUITE B HEAVY POWER** SUITE C FULLY SPRINKLERED ±8,200 FENCED YARD DOCK LOADING DOOR CONCRETE PAD DOCK LOADING DOOR DOCK LOADING DOOR ABUNDANT PARKING **SOLAR POWER** 