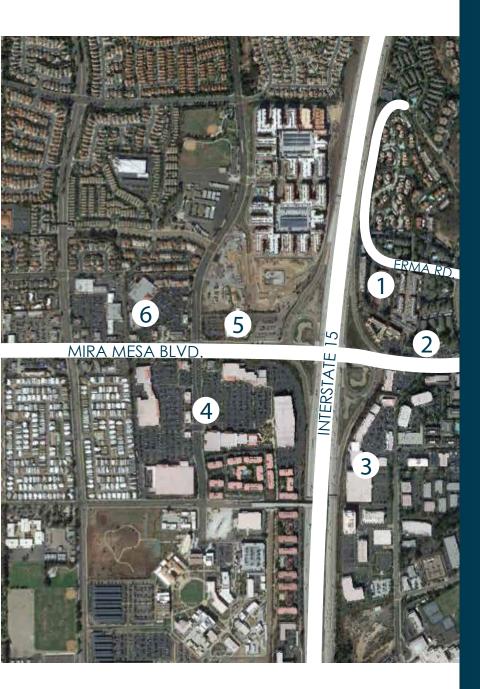

### AREA AMENITIES

- 1. Site
- 2. Scripps Mesa Shopping Center
  - Denny's
  - Pizza Hut
  - Shozen BBQ
  - Lucky Donuts & Deli
- 3. Scripps Mesa Retail Center
  - Board & Brew
  - Sprint Store
  - Supercuts
  - Gyu-Kaku Japanese BBQ
  - Bruski Burgers & Brew
  - Trader Joe's
  - Chuck E. Cheese's
- 4. Mira Mesa Market Center
  - On The Border
  - Barnes & Noble
  - Buca di Beppo
  - Edwards Cinema
  - Ross Dress For Less
  - Home Deport
  - Starbuck's
  - Smart & Final
  - Mimi's Cafe
  - Fed Ex
- 5. Best Buy
- 6. Applebee's
  - Shell Gas Station
  - The UPS Store
  - In-N-Out Burger
  - Jack in the Box
  - Navy Federal Credit Union