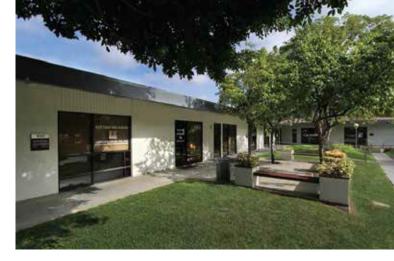

#### **PROPERTY HIGHLIGHTS**

- Single story medical /office building
- Medically zoned
- Ideal for dentist or other health practitioner
- Easy access to I-15
- Direct access to suites
- Numerous retail amenities and restaurants
- Abundant parking

#### **BUILDING DATA**

| Total Building SF: | 32,556 SF                      |
|--------------------|--------------------------------|
| Year Built:        | 1973, renovated 2005           |
| Parking:           | Surface spaces<br>5 / 1,000 SF |