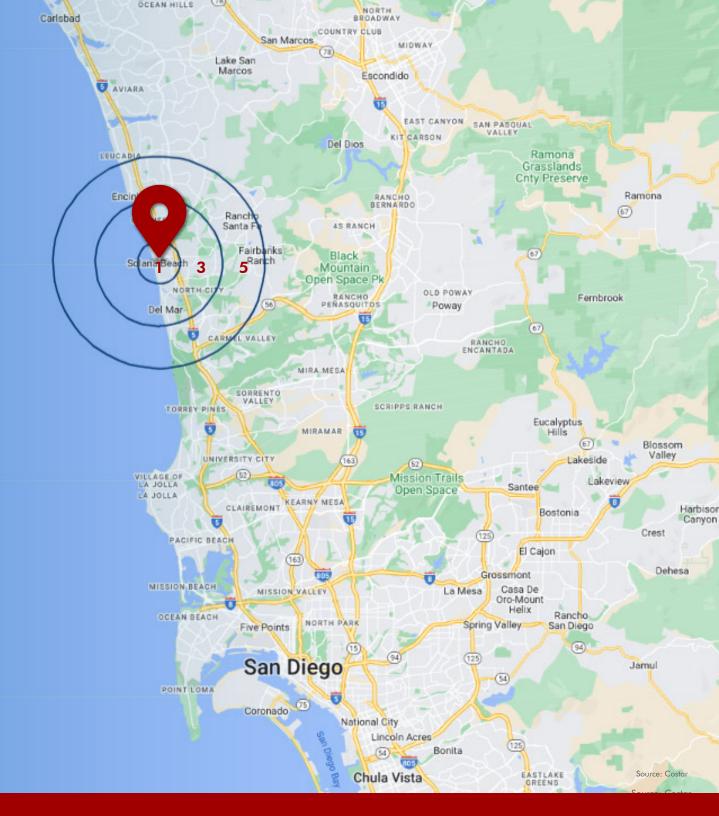

### 2023 POPULATION 8,858 107,987 33,649 1 MILE RADIUS **3 MILE RADIUS 5 MILE RADIUS** 2023 HOUSEHOLDS 3,928 14,617 43,481 1 MILE RADIUS **5 MILE RADIUS** 3 MILE RADIUS AVERAGE HOUSEHOLD INCOME \$140,512 \$171,835 \$161,671 **3 MILE RADIUS** 1 MILE RADIUS **5 MILE RADIUS** 2023 CONSUMER SPENDING \$156M \$652M \$2.03B 1 MILE RADIUS **3 MILE RADIUS 5 MILE RADIUS**