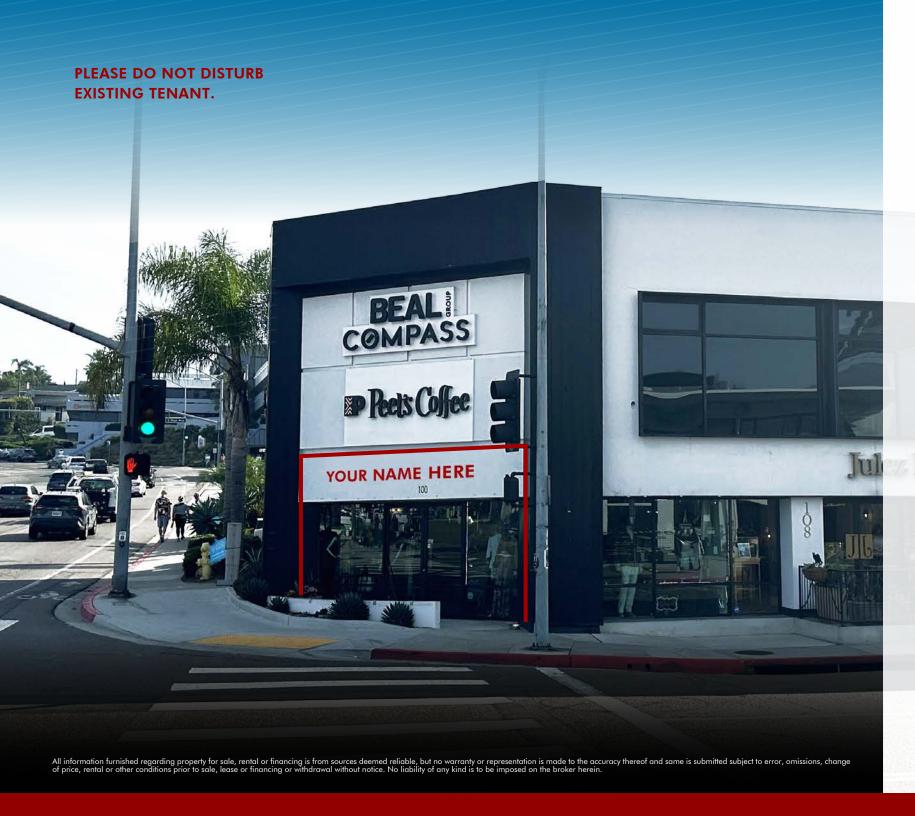

- 1,227 SF retail suite
- Highly-visible corner suite in the heart of Solana Beach
- Excellent signage opportunity
- On-site parking
- Great co-tenancy with Peet's Coffee, Local Roots Sushi & Tap, Julez Bryant, and The Beal Group

BEAL! COMPASS

Peets Coffee

YOUR NAME HERE

• Please do not disturb existing tenant

**LEASE RATE**: Contact Broker for Details

AVAILABLE: November 1, 2023

TERM EXPIRES: August 31, 2029