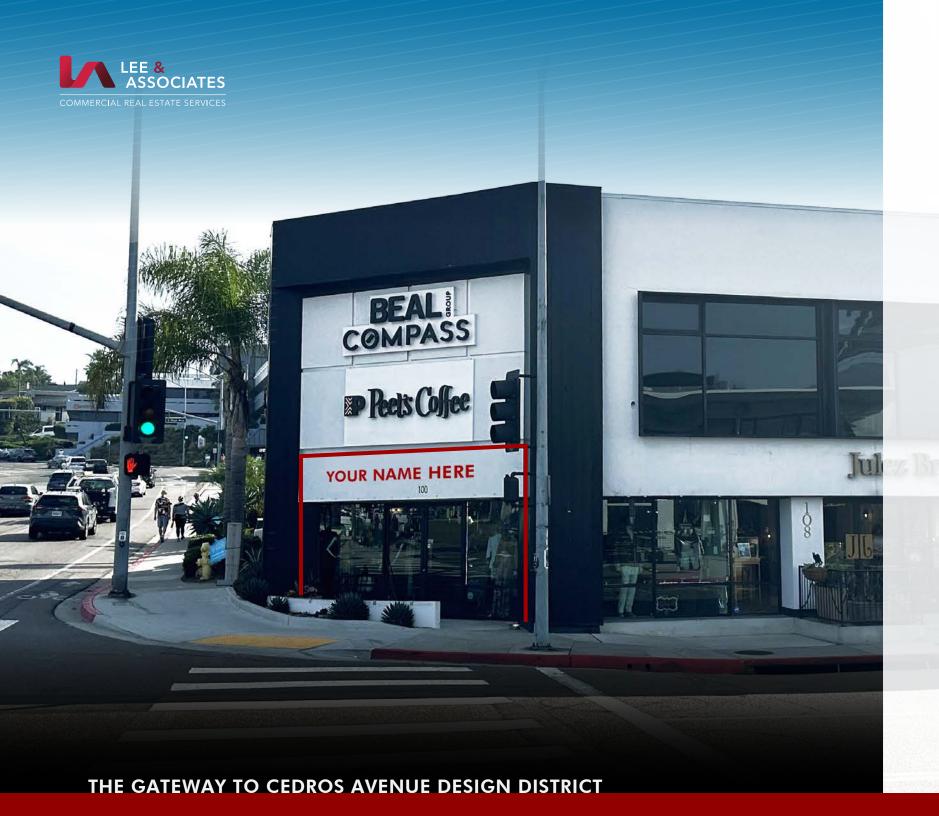

## **GATEWAY AT CEDROS**

100 SOUTH CEDROS AVENUE SOLANA BEACH, CA 92075

# 1,227 SF RETAIL SUITE

FIRST FLOOR CORNER SUITE
EXCELLENT VISIBILITY & SIGNAGE
ON-SITE PARKING

100 SOUTH CEDROS AVENUE SOLANA BEACH, CA 92075

### THE GATEWAY TO CEDROS AVENUE DESIGN DISTRICT

High-profile corner lot at the main entrance of Cedros Avenue Design District a popular shopping destination with a strong mix of 85 retail shops boutiques, galleries, eateries, taverns, cafes, and much more

- 1,227 SF retail suite
- Highly-visible corner suite in the heart of Solana Beach
- Excellent signage opportunity
- On-site parking
- Great co-tenancy with Peet's Coffee, Local Roots Sushi & Tap, Julez Bryant, and The Beal Group

BEAL! COMPASS

Peets Coffee

YOUR NAME HERE

• Please do not disturb existing tenant

**LEASE RATE**: Contact Broker for Details

AVAILABLE: November 1, 2023

TERM EXPIRES: August 31, 2029