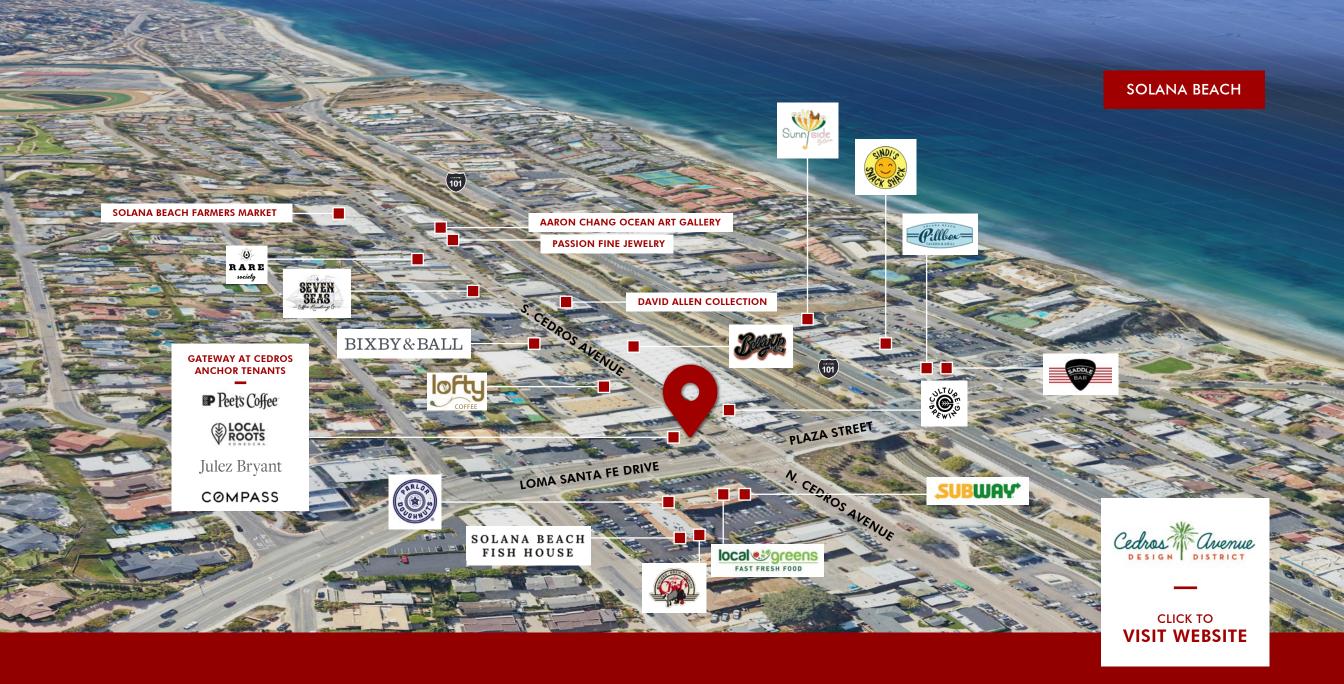

### THE GATEWAY TO CEDROS AVENUE DESIGN DISTRICT

High-profile corner lot at the main entrance of Cedros Avenue Design District a popular shopping destination with a strong mix of 85 retail shops boutiques, galleries, eateries, taverns, cafes, and much more

- 1,227 SF retail suite
- Highly-visible corner suite in the heart of Solana Beach
- Excellent signage opportunity
- On-site parking
- Great co-tenancy with Peet's Coffee, Local Roots Sushi & Tap, Julez Bryant, and The Beal Group

#### HIGH-PROFILE CORNER SUITE AT MAIN ENTRANCE OF CEDROS AVENUE DESIGN DISTRICT

This iconic Avenue offers everything from the world-famous Belly-Up tavern to sidewalk cafes, specialty shops, fashion and jewelery boutiques, pampering and indulgent salons, day spas and yoga or Pilates studios, fine art and photographic galleries and so much more.