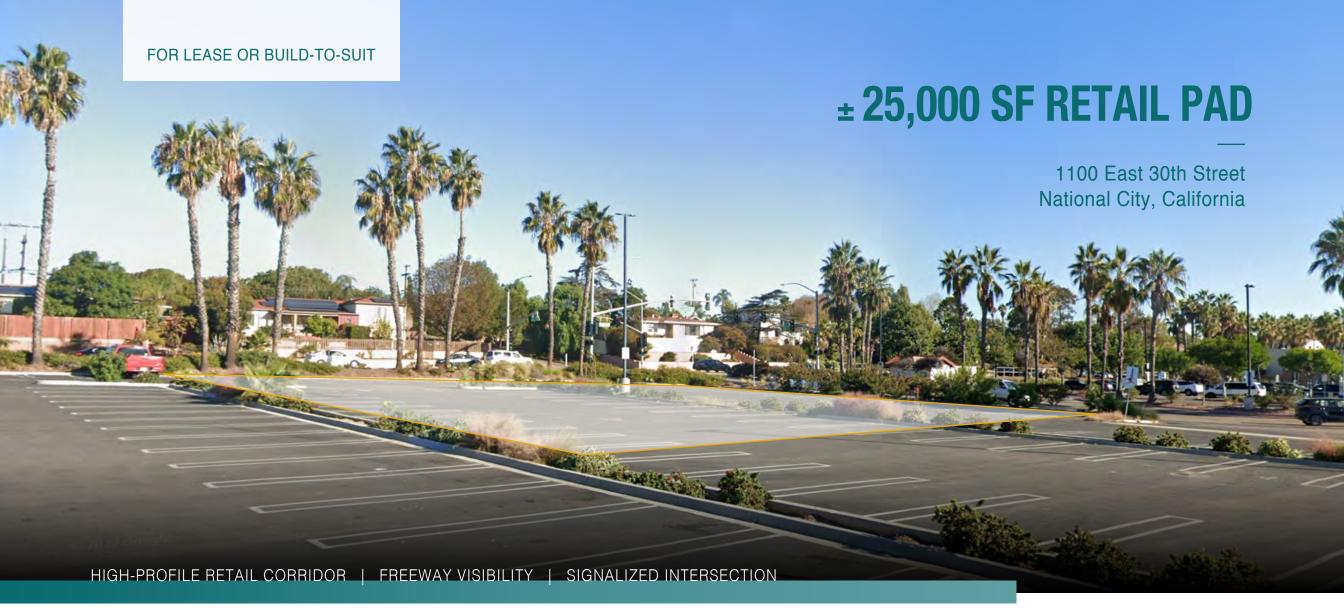

FOR LEASE OR BUILD-TO-SUIT

## ± 25,000 SF RETAIL PAD

1100 East 30th Street National City, California

COMMERCIAL REAL ESTATE SERVICES

- ±25,000 SF retail pad
- Potential to build up to 4,000 SF with drive-thru
- Signalized intersection
- Outpad to Burlington
- Strong traffic counts: ±19,381 cars per day
- Freeway visibility from SR-54
- Zoned: MXD-2 (Major Mixed-Use District)
- APN: 563-370-32
- LEASE RATE: CONTACT BROKER

## HIGHLY-VISIBLE RETAIL PAD IN PRIME NATIONAL CITY LOCATION

1100 East 30th Street | National City, California 91950

LOCATED WITHIN A HIGH-PROFILE NATIONAL CITY SHOPPING CORRIDOR AMONGST AN ABUNDANCE OF BIG BOX RETAIL AMENITIES