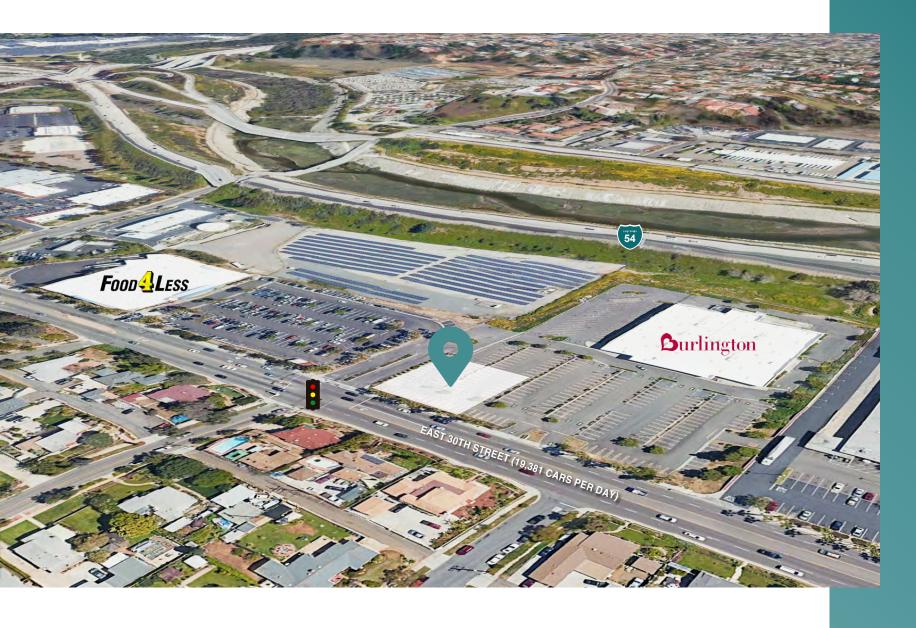

## ± 25,000 SF RETAIL PAD

1100 East 30th Street National City, California

COMMERCIAL REAL ESTATE SERVICES

- ±25,000 SF retail pad
- Potential to build up to 4,000 SF with drive-thru
- Signalized intersection
- Outpad to Burlington
- Strong traffic counts: ±19,381 cars per day
- Freeway visibility from SR-54
- Zoned: MXD-2 (Major Mixed-Use District)
- APN: 563-370-32
- LEASE RATE: CONTACT BROKER

## HIGHLY-VISIBLE RETAIL PAD IN PRIME NATIONAL CITY LOCATION

1100 East 30th Street | National City, California 91950

LOCATED WITHIN A HIGH-PROFILE NATIONAL CITY SHOPPING CORRIDOR AMONGST AN ABUNDANCE OF BIG BOX RETAIL AMENITIES