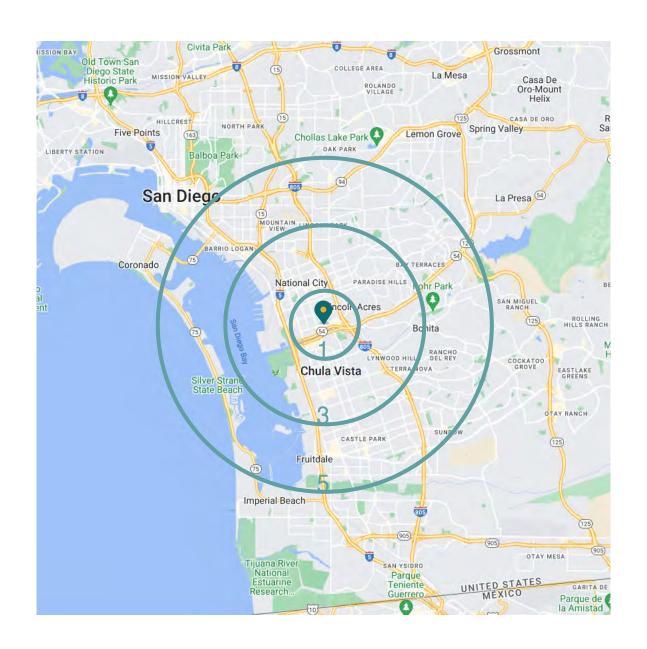

## **DEMOGRAPHICS**

| _                  | <b>1</b> MILE | 3 <sub>MILE</sub> | 5 <sub>MILE</sub> |
|--------------------|---------------|-------------------|-------------------|
| 2023 population    | 21,813        | 185,386           | 435,178           |
| Median age         | 34.9          | 35.2              | 35.3              |
| 2023 households    | 6,839         | 52,888            | 126,576           |
| Average HH income  | \$72,285      | \$79,435          | \$86,296          |
| Medican home value | \$474,164     | \$476,128         | \$487,466         |
| Total businesses   | 970           | 6,568             | 13,982            |
| Daytime employees  | 9,180         | 96,858            | 159,922           |
| Consumer spending  | \$193M+       | \$1.67B+          | \$4.23B+          |