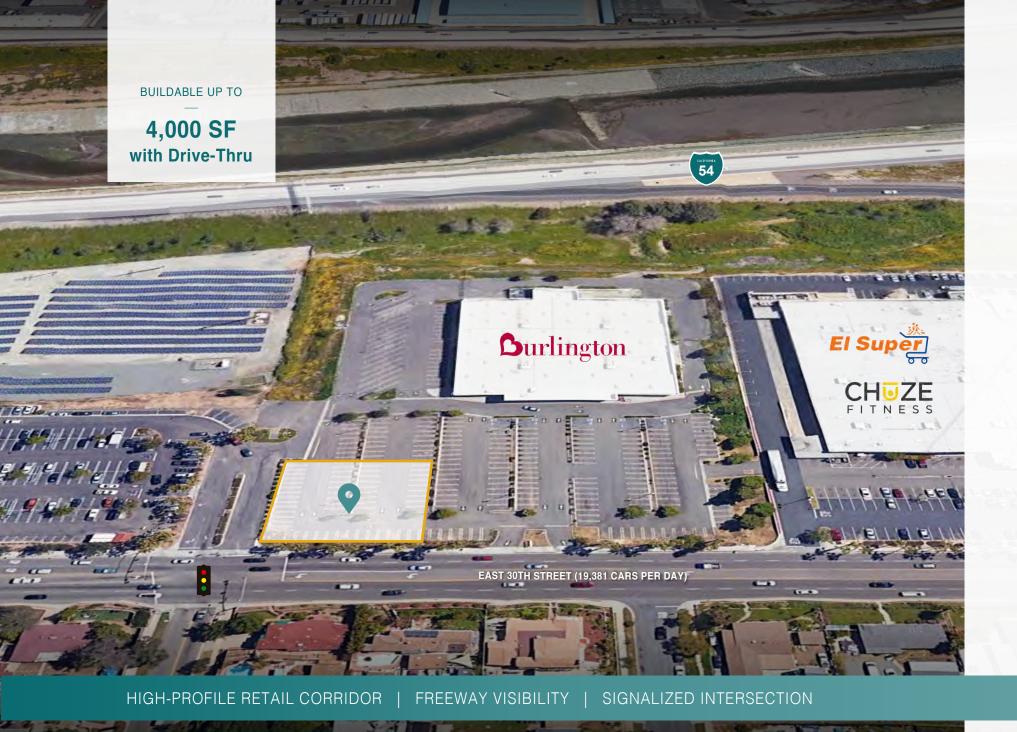

## ± 25,000 SF RETAIL PAD

1100 East 30th Street National City, California

COMMERCIAL REAL ESTATE SERVICES

- ±25,000 SF retail pad
- Potential to build up to 4,000 SF with drive-thru
- Signalized intersection
- Outpad to Burlington
- Strong traffic counts: ±19,381 cars per day
- Freeway visibility from SR-54
- Zoned: MXD-2 (Major Mixed-Use District)
- APN: 563-370-32
- LEASE RATE: CONTACT BROKER

## HIGHLY-VISIBLE RETAIL PAD IN PRIME NATIONAL CITY LOCATION

1100 East 30th Street | National City, California 91950

LOCATED WITHIN A HIGH-PROFILE NATIONAL CITY SHOPPING CORRIDOR AMONGST AN ABUNDANCE OF BIG BOX RETAIL AMENITIES