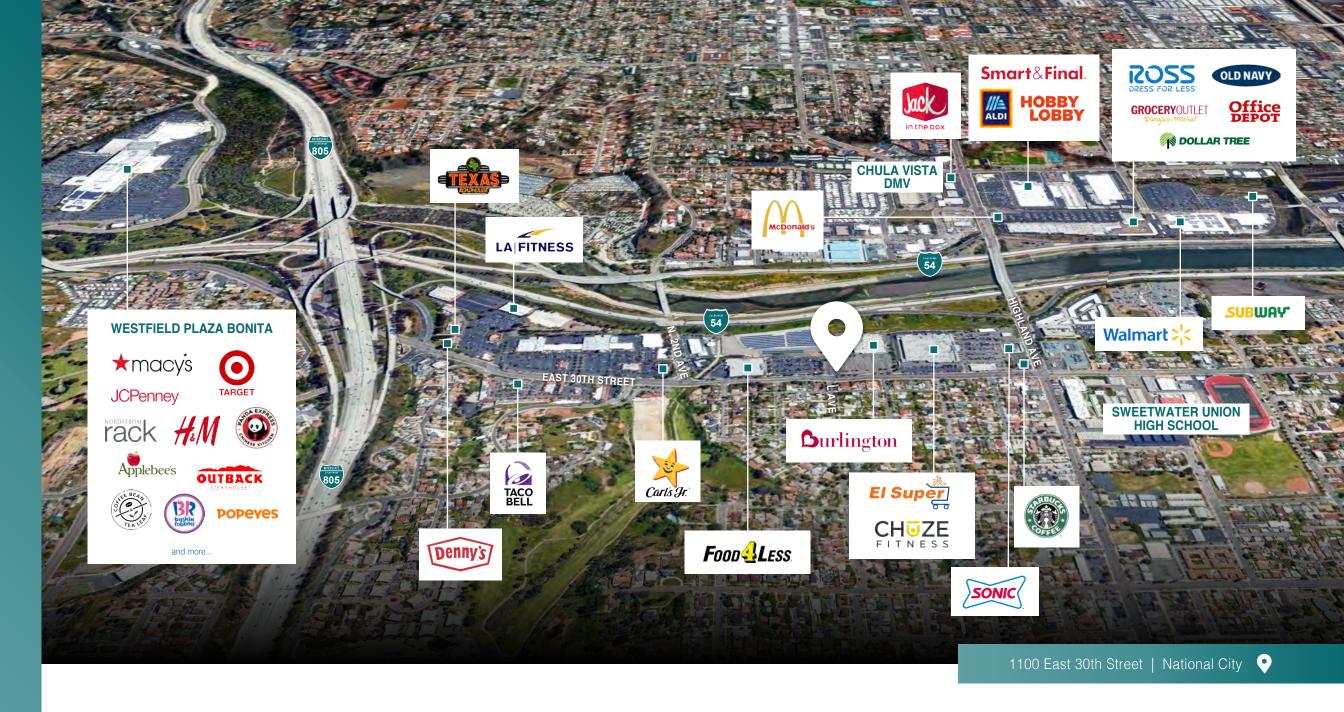

## HIGHLY-VISIBLE RETAIL PAD IN PRIME NATIONAL CITY LOCATION

1100 East 30th Street | National City, California 91950

LOCATED WITHIN A HIGH-PROFILE NATIONAL CITY SHOPPING CORRIDOR AMONGST AN ABUNDANCE OF BIG BOX RETAIL AMENITIES