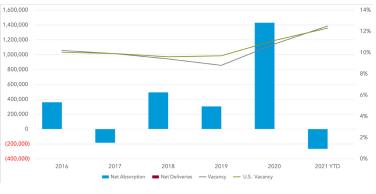

## **OFFICE MARKET OVERVIEW**

MIKE TINGUS, President

The LA North Office market once again saw sluggish leasing activity as vacancy rates climbed to their highest level since 2014. Meanwhile, the market saw significant sales activity during the quarter. Twenty-three sales, the most since Q1 2018. Among the factors contributing to increased vacancies and leasing rates is the absence of new space. There has been no new inventory delivered in 2021 and while more than 1.1 million sf is under construction, only 319,841 sf is scheduled for completion this year. The other 800,000 sf is tied up in a single project - Worthe Real Estate Group's Second City expansion in Burbank - and will not be delivered until at least the first quarter of 2023.

| MARKET INDICATORS          | Q3 2021     | Q2 2021    | Q1 2021     | Q4 2020     | Q3 2020    |
|----------------------------|-------------|------------|-------------|-------------|------------|
| ▼ 12 Mo. Net Absorption SF | (1,009,468) | (745,017)  | (1,307,470) | (1,192,440) | (656,280)  |
| ▲ Vacancy Rate             | 12.35%      | 11.73%     | 13.76%      | 12.9%       | 10.2%      |
| ▲ Avg NNN Asking Rate PSF  | \$37.64     | \$37.38    | \$34.36     | \$34.21     | \$34.32    |
| ▼ SF Under Construction    | 1,119,297   | 1,128,215  | 1,384,353   | 1,389,029   | 882,893    |
| ▲ Inventory SF             | 94,187,318  | 93,958,882 | 86,265,838  | 86,202,450  | 73,754,362 |

## **NET ABSORPTION, NET DELIVERIES, & VACANCY**