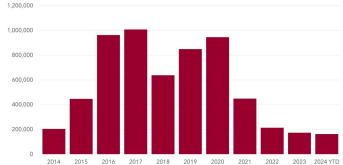

| MA | RKET INDICATORS          | Q2 2024    | Q1 2024    | Q4 2023    | Q3 2023    | Q2 2023    |
|----|--------------------------|------------|------------|------------|------------|------------|
| ▼  | 12 Mo. Net Absorption SF | 52,042     | 182,291    | (263,604)  | (233,786)  | 42,841     |
| ▼  | Vacancy Rate             | 9.7%       | 9.9%       | 10.5%      | 10.2%      | 10.0%      |
|    | Avg NNN Asking Rate PSF  | \$28.29    | \$27.84    | \$27.81    | \$27.71    | \$27.56    |
| ▼  | SF Under Construction    | 162,759    | 169,959    | 174,180    | 198,180    | 198,180    |
| ▼  | Inventory SF             | 37,405,361 | 37,446,460 | 37,435,039 | 37,411,039 | 37,411,039 |