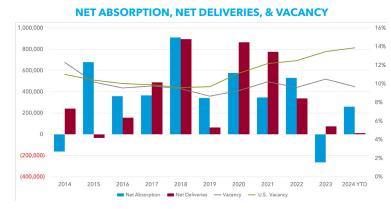

## **OFFICE MARKET OVERVIEW**

SCOTT HADLEY, Vice President, Principal

Durham market vacancies are 9.7%, below the national vacancy rate of 13.8%. Second quarter market results include positive net absorption, slowing asking rent growth, increasing concessions, and available sublease space more than ten times the amount available before the pandemic. On the demand side, employees want work-from-home flexibility and offices with fitness centers, health clubs, coffee shops, rooftop bars, restaurants, retail, event areas, and outdoor spaces. Notwithstanding these challenges, the Research Triangle area is strong, home to more than 375 companies, with 21 companies recently expanding and relocating to Chatham, Orange, and Durham counties.

| MA | RKET INDICATORS          | Q2 2024    | Q1 2024    | Q4 2023    | Q3 2023    | Q2 2023    |
|----|--------------------------|------------|------------|------------|------------|------------|
| ▼  | 12 Mo. Net Absorption SF | 52,042     | 182,291    | (263,604)  | (233,786)  | 42,841     |
| ▼  | Vacancy Rate             | 9.7%       | 9.9%       | 10.5%      | 10.2%      | 10.0%      |
|    | Avg NNN Asking Rate PSF  | \$28.29    | \$27.84    | \$27.81    | \$27.71    | \$27.56    |
| ▼  | SF Under Construction    | 162,759    | 169,959    | 174,180    | 198,180    | 198,180    |
| ▼  | Inventory SF             | 37,405,361 | 37,446,460 | 37,435,039 | 37,411,039 | 37,411,039 |