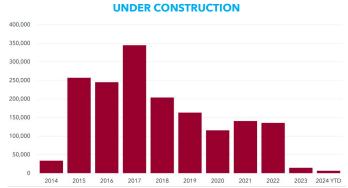

## **RETAIL MARKET OVERVIEW**

JORDAN POTTHOFF, Senior Associate Broker

Ben Pearson & Jordan Potthoff of the Lee Nebraska office completed the largest lease transaction by square footage in Q3 2024, helping Big 10 Sports Bar & Grill expand to downtown Lincoln. They helped them secure the location just in time for the Husker football season, allowing the restaurant to take full advantage of the game-day crowds. The Lincoln retail market remains active, but there continues to be a need for more product. Construction significantly slowed in Q3 with only about 6,000 square feet under construction, compared to an average of 110,000 square feet over the past 10 years.

| MARKET INDICATORS          | Q3 2024    | Q2 2024    | Q1 2024    | Q4 2023    | Q3 2023    |
|----------------------------|------------|------------|------------|------------|------------|
| ▼ 12 Mo. Net Absorption SF | 103,682    | 18,543     | 102,935    | 97,725     | 63,612     |
| ■ Vacancy Rate             | 2.9%       | 2.9%       | 3.0%       | 3.0%       | 3.1%       |
| Avg NNN Asking Rate PSF    | \$14.60    | \$14.69    | \$14.68    | \$14.53    | \$14.42    |
| ◆ ► Sale Price PSF         | \$140.00   | \$140.00   | \$141.00   | \$140.00   | \$137.00   |
| ▲ Cap Rate                 | 7.7%       | 7.6%       | 7.6%       | 7.6%       | 7.6%       |
| ▼ Under Construction SF    | 6,618      | 58,718     | 52,100     | 14,600     | 21,640     |
| ▲ Inventory SF             | 22,308,839 | 22,256,739 | 22,256,739 | 22,266,691 | 22,259,651 |