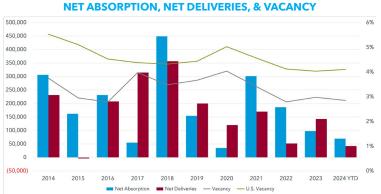

| MARKET INDICATORS          | Q3 2024    | Q2 2024    | Q1 2024    | Q4 2023    | Q3 2023    |
|----------------------------|------------|------------|------------|------------|------------|
| ▼ 12 Mo. Net Absorption SF | 103,682    | 18,543     | 102,935    | 97,725     | 63,612     |
| ■ Vacancy Rate             | 2.9%       | 2.9%       | 3.0%       | 3.0%       | 3.1%       |
| Avg NNN Asking Rate PSF    | \$14.60    | \$14.69    | \$14.68    | \$14.53    | \$14.42    |
| ◆ ► Sale Price PSF         | \$140.00   | \$140.00   | \$141.00   | \$140.00   | \$137.00   |
| ▲ Cap Rate                 | 7.7%       | 7.6%       | 7.6%       | 7.6%       | 7.6%       |
| ▼ Under Construction SF    | 6,618      | 58,718     | 52,100     | 14,600     | 21,640     |
| ▲ Inventory SF             | 22,308,839 | 22,256,739 | 22,256,739 | 22,266,691 | 22,259,651 |